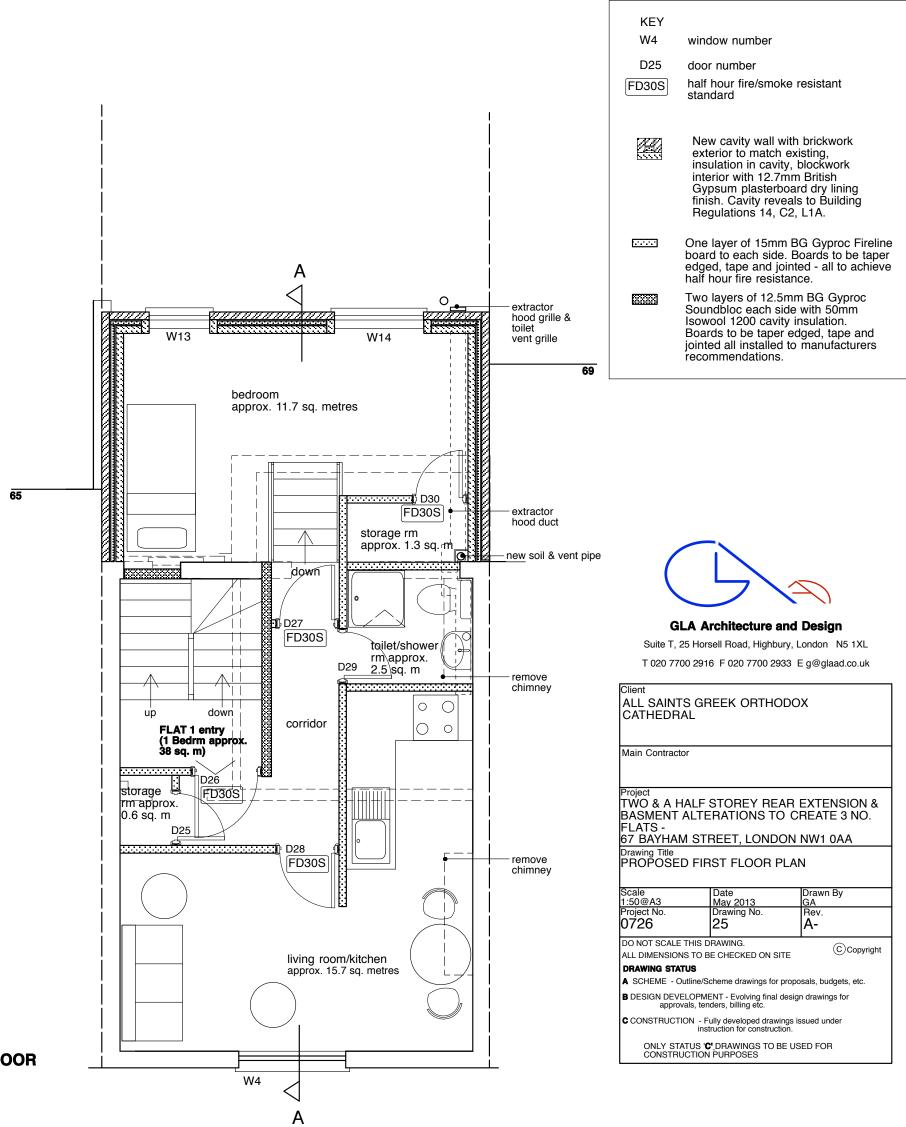

| BASMENT ALTE<br>FLATS -                                            | RATIONS TO C                                            | REATE 3 NO.          |
|--------------------------------------------------------------------|---------------------------------------------------------|----------------------|
| Drawing Title<br>PROPOSED FIF                                      | IST FLOOR PLAI                                          | N                    |
| Scale<br>1:50@A3                                                   | Date<br>May 2013                                        | Drawn By<br>GA       |
| Project No.<br>0726                                                | Drawing No.<br>25                                       | Rev.<br>A-           |
| DO NOT SCALE THIS DRAWING.<br>ALL DIMENSIONS TO BE CHECKED ON SITE |                                                         | CCopyright           |
| DRAWING STATUS                                                     | E ONEORED ON ONE                                        |                      |
| A SCHEME - Outline/S                                               | cheme drawings for propo                                | osals, budgets, etc. |
|                                                                    | ENT - Evolving final desig<br>ders, billing etc.        | n drawings for       |
| CONSTRUCTION - F                                                   | ully developed drawings is<br>ruction for construction. | ssued under          |
|                                                                    |                                                         |                      |