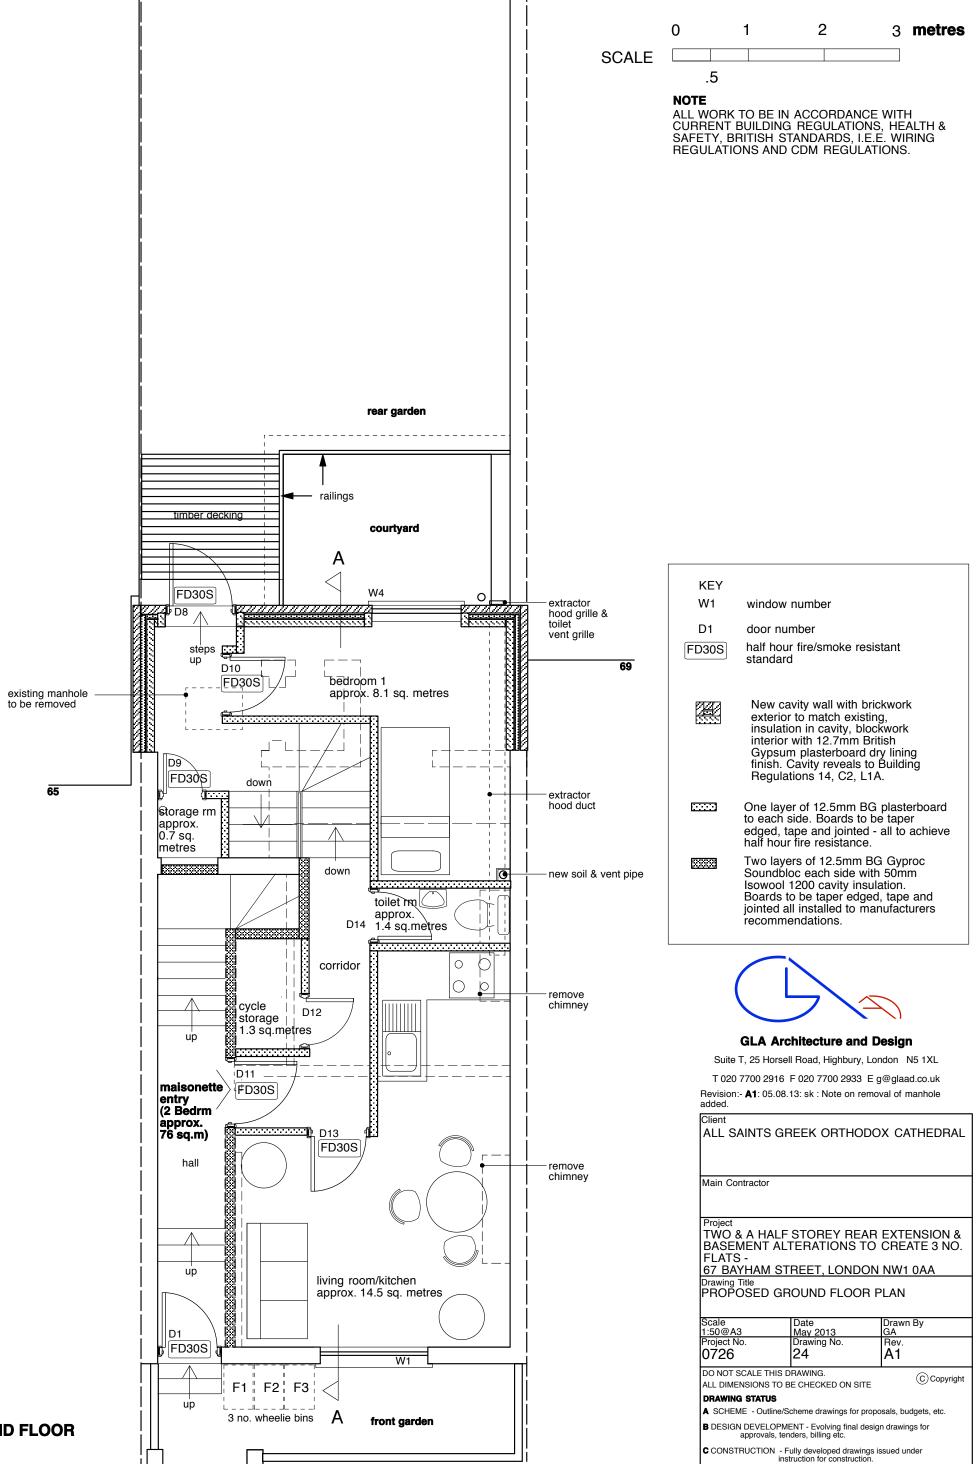

| Main Contractor                                               |                                                      |                       |
|---------------------------------------------------------------|------------------------------------------------------|-----------------------|
|                                                               |                                                      |                       |
| BASEMENT AL<br>FLATS -                                        | STOREY REAF<br>TERATIONS TO<br>TREET, LONDON         | CREATE 3 NC           |
| Drawing Title<br>PROPOSED GI                                  | Round Floor                                          | PLAN                  |
| Scale<br>1:50@A3                                              | Date<br>May 2013                                     | Drawn By<br>GA        |
| Project No.<br><b>0726</b>                                    | Drawing No.<br>24                                    | Rev.<br>A1            |
| DO NOT SCALE THIS<br>ALL DIMENSIONS TO                        | DRAWING.<br>BE CHECKED ON SITE                       | C Copyrig             |
| DRAWING STATUS<br>A SCHEME - Outline/                         | Scheme drawings for prop                             | oosals, budgets, etc. |
| B DESIGN DEVELOPN                                             | IENT - Evolving final desi<br>nders, billing etc.    | 0                     |
|                                                               | Fully developed drawings struction for construction. | issued under          |
| ONLY STATUS 'C' DRAWINGS TO BE USED FOR CONSTRUCTION PURPOSES |                                                      |                       |