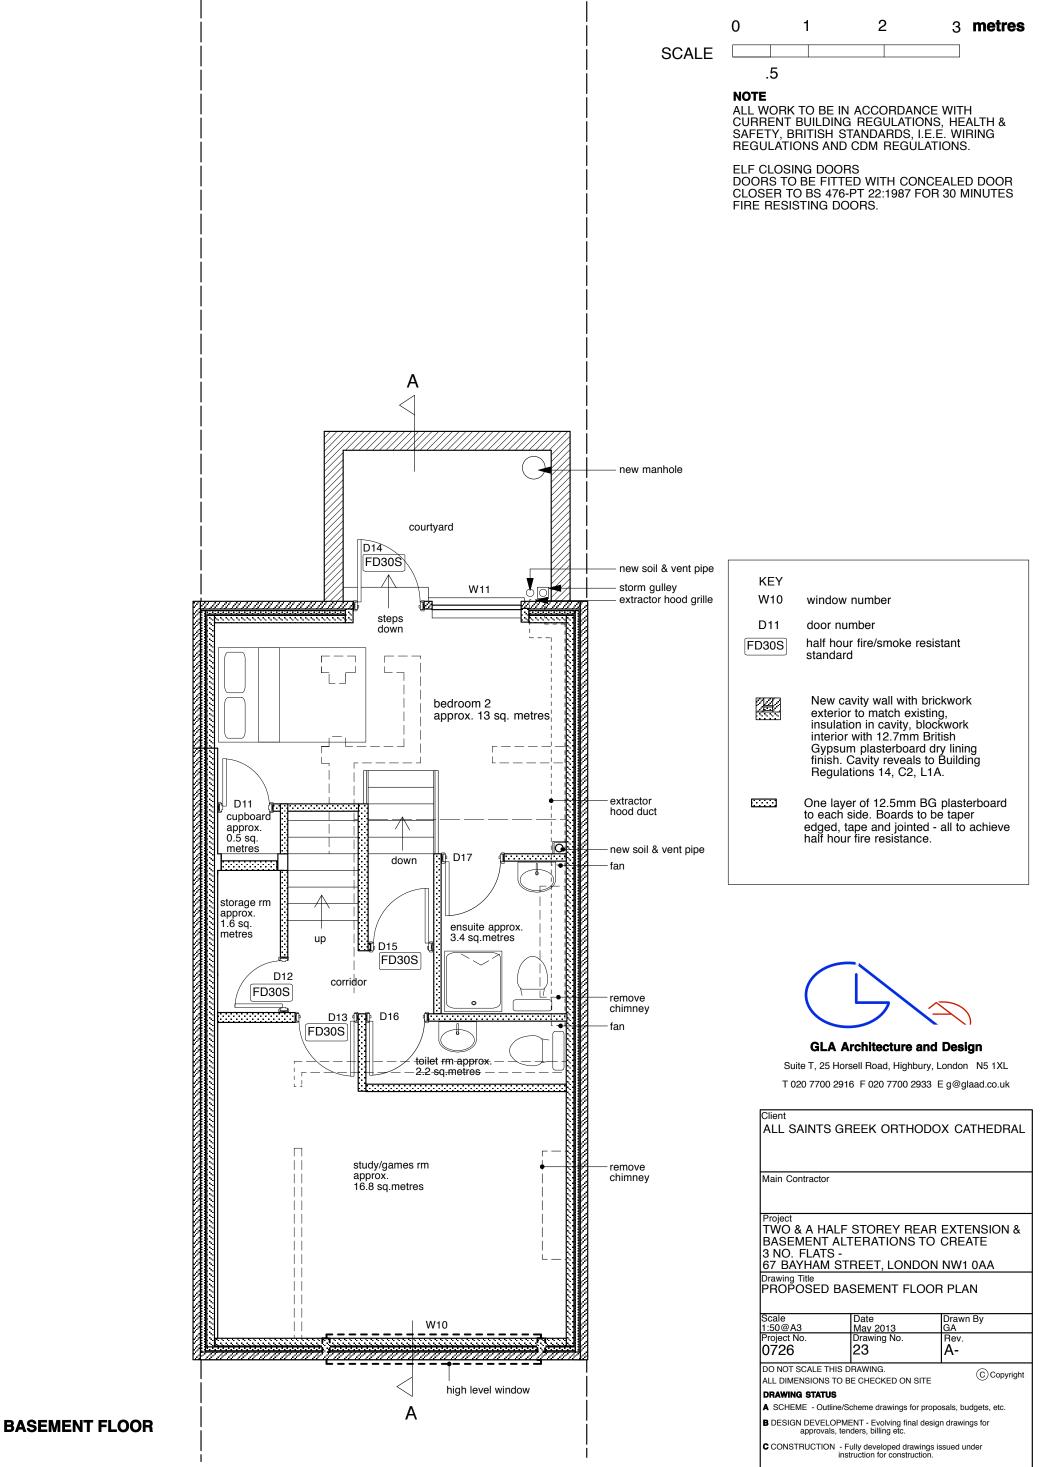

| Main Contractor                                                                                                                        |                   |                |
|----------------------------------------------------------------------------------------------------------------------------------------|-------------------|----------------|
| Project<br>TWO & A HALF STOREY REAR EXTENSION &<br>BASEMENT ALTERATIONS TO CREATE<br>3 NO. FLATS -<br>67 BAYHAM STREET, LONDON NW1 0AA |                   |                |
| Drawing Title<br>PROPOSED BASEMENT FLOOR PLAN                                                                                          |                   |                |
| Scale<br>1:50@A3                                                                                                                       | Date<br>May 2013  | Drawn By<br>GA |
| Project No.<br>0726                                                                                                                    | Drawing No.<br>23 | Rev.<br>A-     |
| DO NOT SCALE THIS DRAWING.<br>ALL DIMENSIONS TO BE CHECKED ON SITE                                                                     |                   |                |
| DRAWING STATUS                                                                                                                         |                   |                |
| A SCHEME - Outline/Scheme drawings for proposals, budgets, etc.                                                                        |                   |                |
| B DESIGN DEVELOPMENT - Evolving final design drawings for approvals, tenders, billing etc.                                             |                   |                |
| CONSTRUCTION - Fully developed drawings issued under<br>instruction for construction.                                                  |                   |                |
| ONLY STATUS 'C' DRAWINGS TO BE USED FOR<br>CONSTRUCTION PURPOSES                                                                       |                   |                |