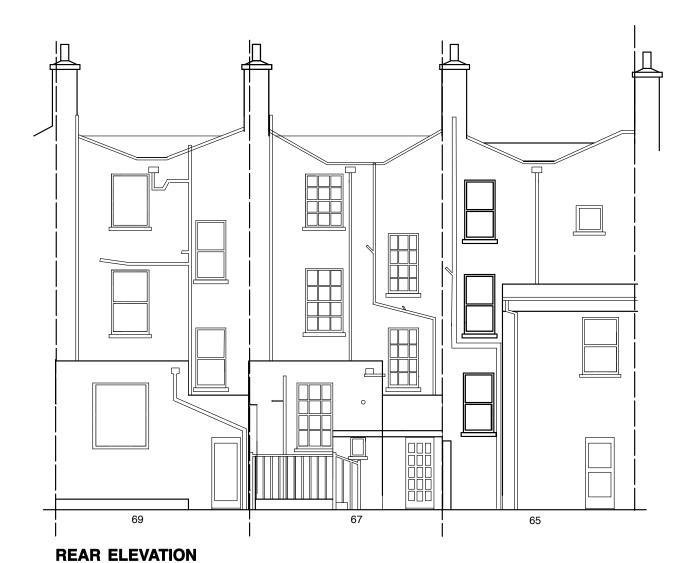

Drawing Title
EXISTING FRONT & REAR ELEVATIONS
SHOWING NO.S 65, 67 & 69.

Scale
1:100 @A3
Project No.

0726

Date
December 2007
GA
Project No.
Drawing No.
Rev.
A-

DO NOT SCALE THIS DRAWING.

ALL DIMENSIONS TO BE CHECKED ON SITE