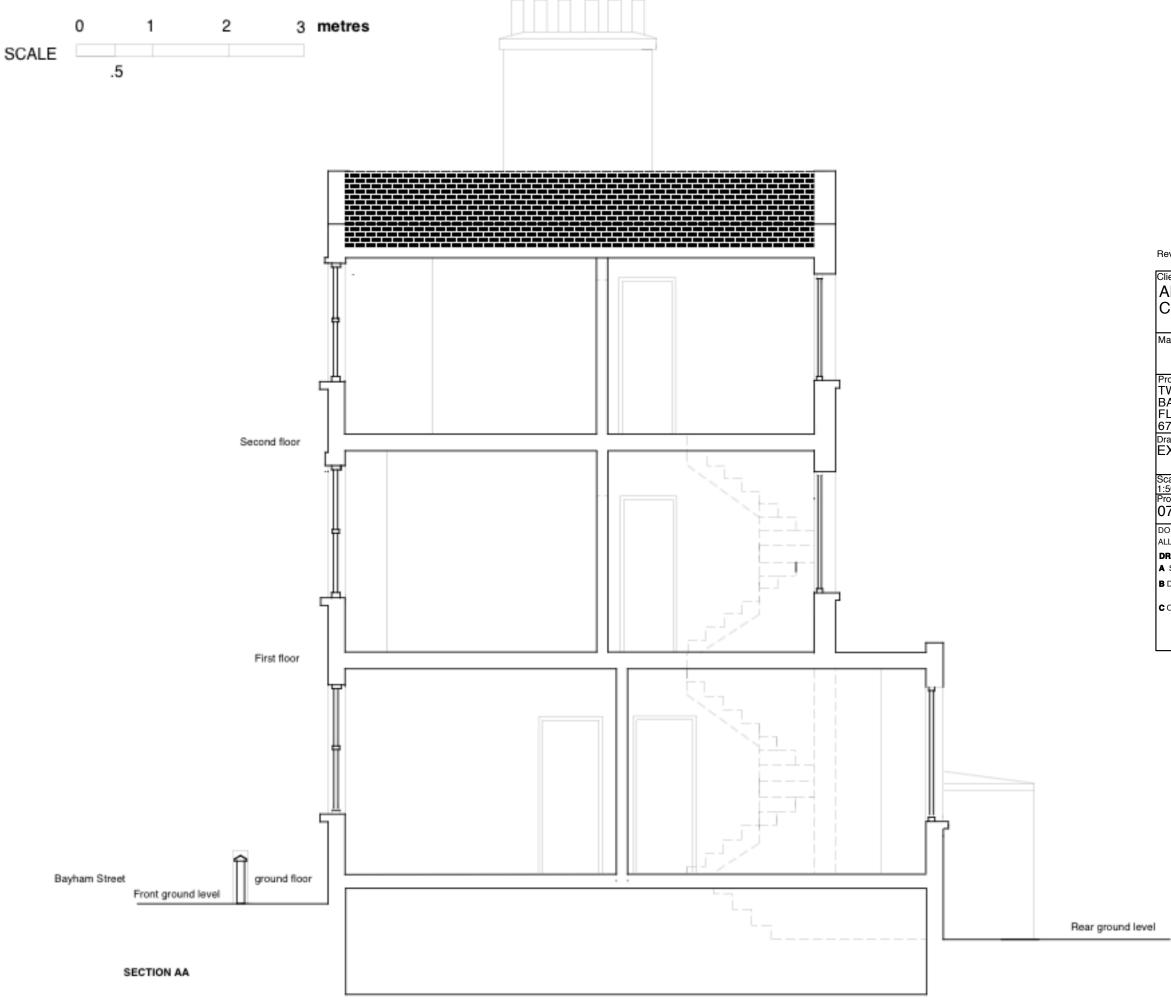

## ALL SAINTS GREEK ORTHODOX CATHEDRAL

Main Contractor

TWO & A HALF STOREY REAR EXTENSION & BASEMENT ALTERATIONS TO CREATE 3 NO. FLATS -

67 BAYHAM STREET, LONDON NW1 0AA

Drawing Title
EXISTING SECTION AA

| Scale       | Date        | Drawn By |
|-------------|-------------|----------|
| 1:50@A3     | Aug 2007    | MK       |
| Project No. | Drawing No. | Rev.     |
| 0726        | <b>05</b>   | A1       |