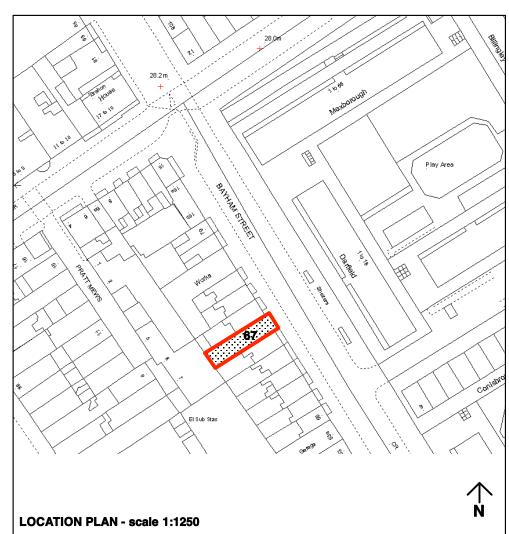

Client
ALL SAINTS GREEK ORTHODOX
CATHEDRAL

Main Contractor

Project
TWO & A HALF STOREY REAR EXTENSION &
BASEMENT ALTERATIONS TO CREATE 3 NO.

67 BAYHAM STREET, LONDON NW1 0AA
Drawing Title
EXISTING GROUND FLOOR AND
SITE PLANS

| SITE PLANS | Scale | Date | Drawn By | 1:50 & 1:1250 @ A3 | Aug 2007 | MK | Project No. | Drawing No. | Rev. | O726 | O1 | A1 |

DO NOT SCALE THIS DRAWING.
ALL DIMENSIONS TO BE CHECKED ON SITE

C Copyright