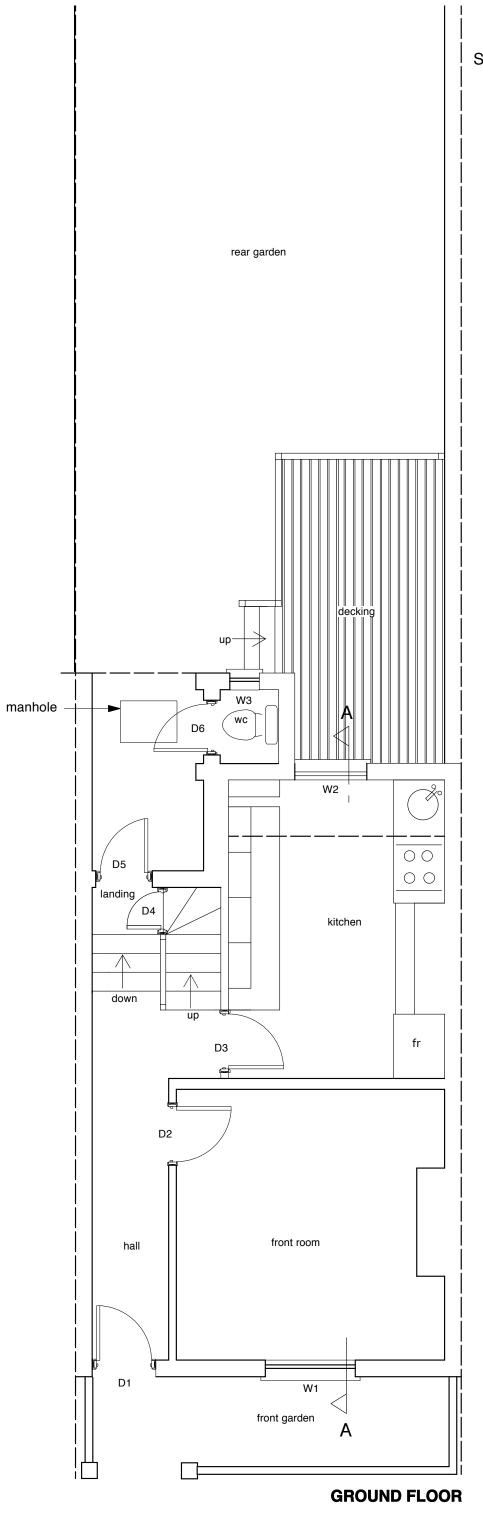

KEY

D1 door number

W1 window number

Client
ALL SAINTS GREEK ORTHODOX
CATHEDRAL

Main Contractor

Project
TWO & A HALF STOREY REAR EXTENSION &
BASEMENT ALTERATIONS TO CREATE 3 NO.

67 BAYHAM STREET, LONDON NW1 0AA
Drawing Title
EXISTING GROUND FLOOR AND
SITE PLANS