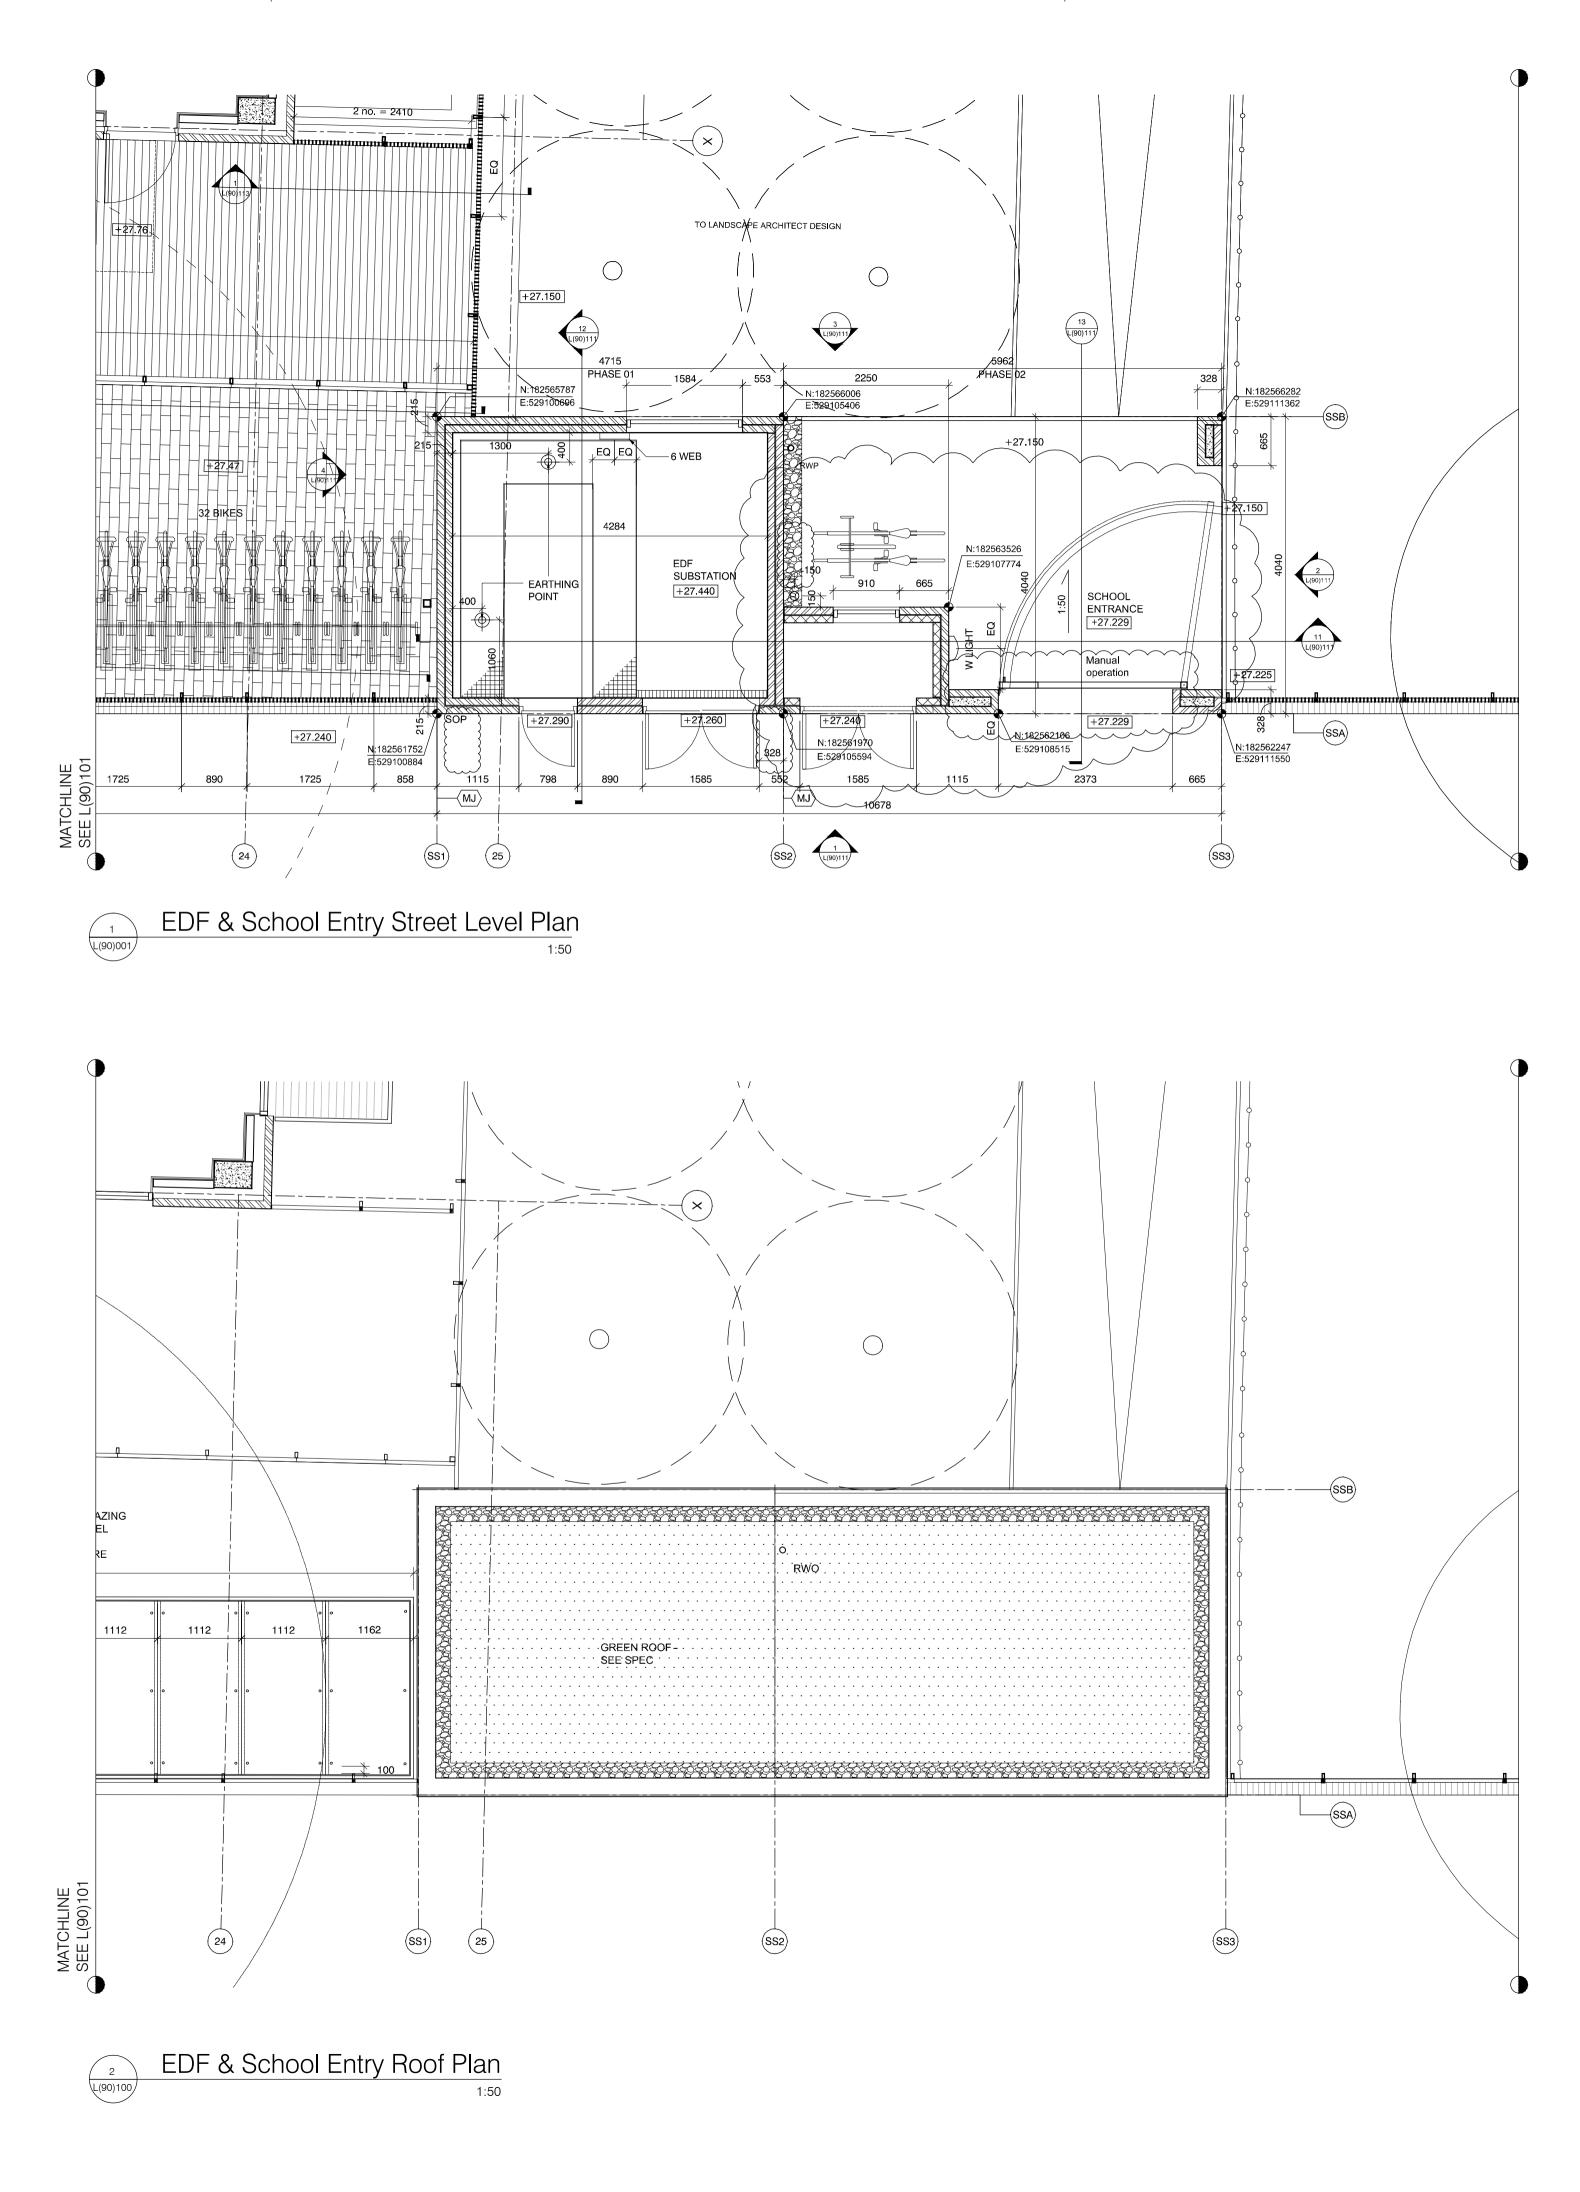

## NOTE:

- All substation drawings to be read in conjunction with UK power network drawing number El 07-0102.06
- Substation foundations to structural engineers design
- Drawing to be read in conjunction with uk power network drawing number ei 07-0102.06
- EIP: Earth inspection pit, 4000 kg loading. 6WEB: 6 Way earth bar.

C 29.11.2012 Earth inspection pit and 6 way earth bar added. Drawing ref amended.

External Works - EDF & School Entry Plan 12\_528 L(90)100

CS -

JW CS

CS CS JW CS

JW CS

F