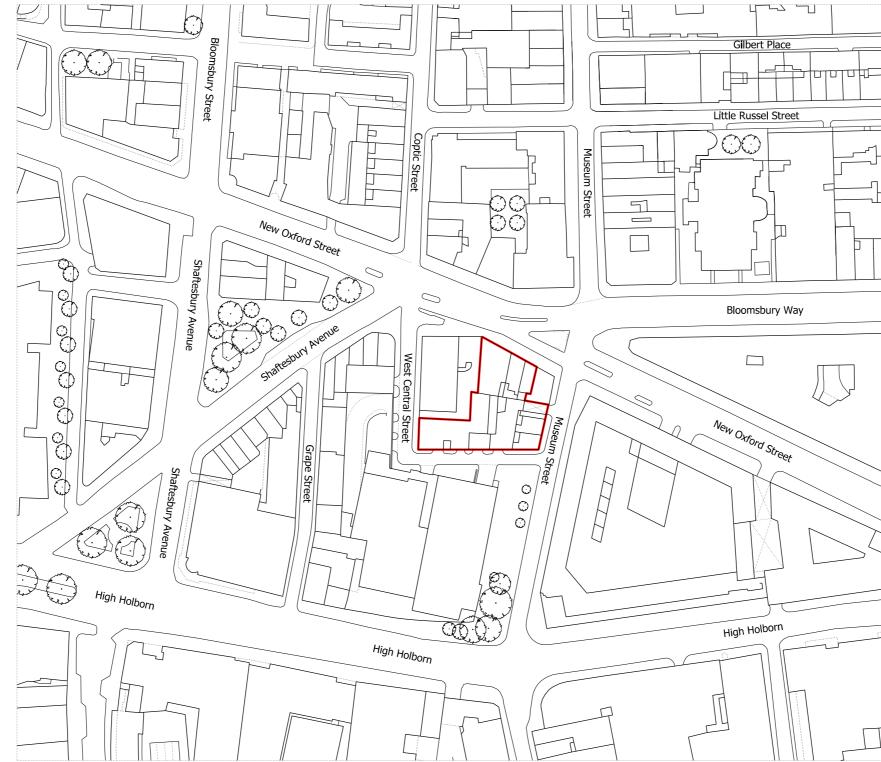

Project:

16-18 West Central Street

London WC1A 1JJ

| Drawn: | Checked: | Scale:     | Date:      |
|--------|----------|------------|------------|
| JGI    | JD       | 1: 1250@A3 | 31/01/2013 |

Drawing title: Site Location Plan