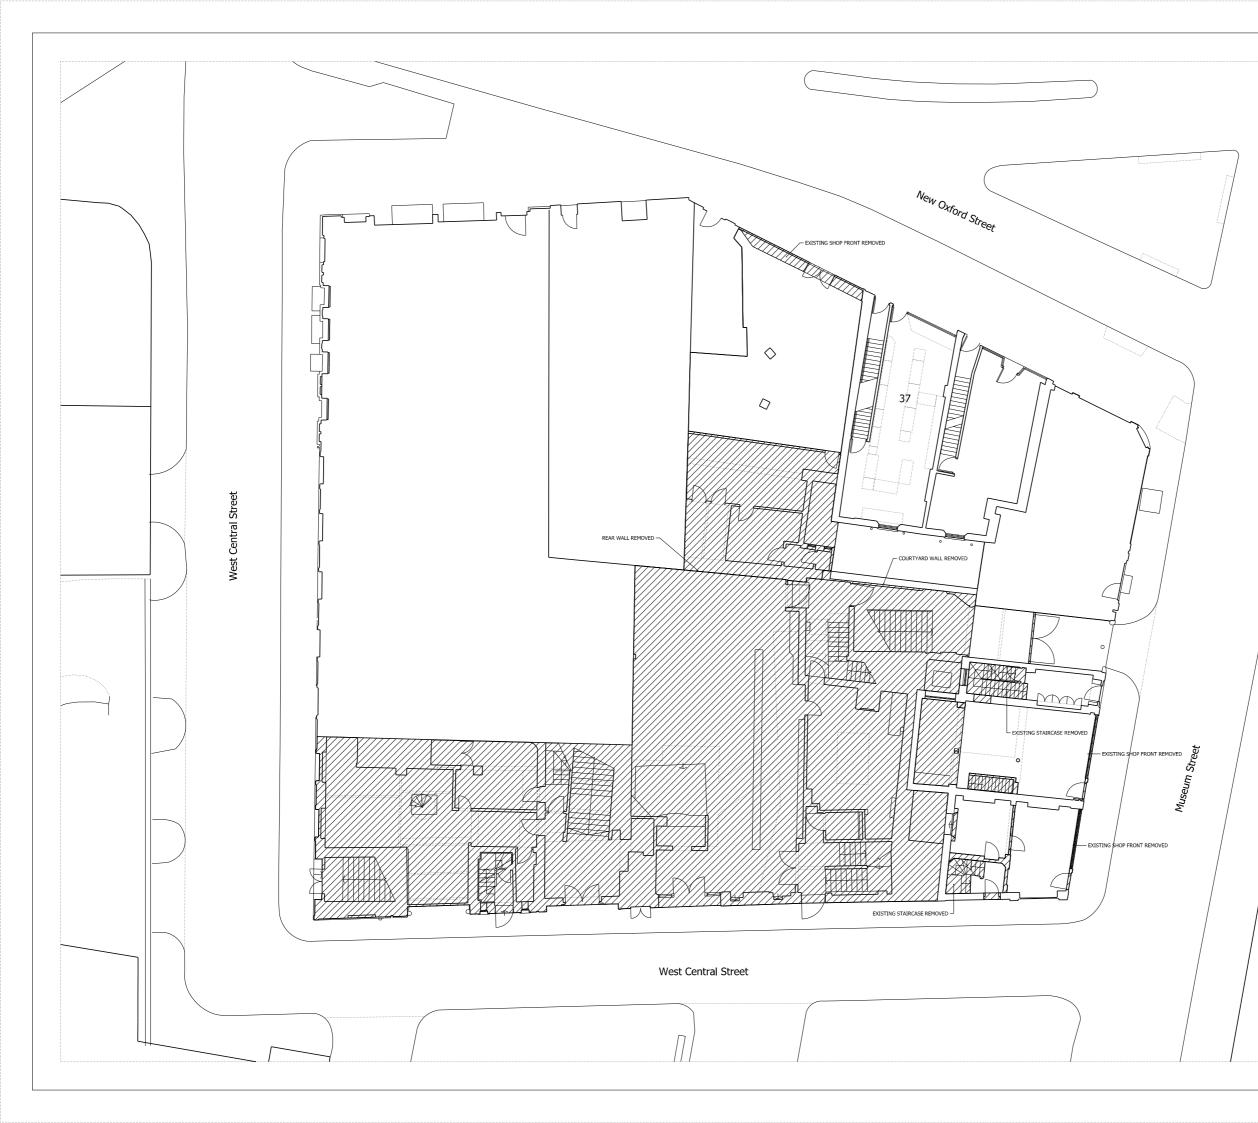

### Demolish

WC1A 1JJ

Drawing West Central Street Ground Floor Demolition Plan

| Drawn      | Date           | Scale                  |
|------------|----------------|------------------------|
| JGi        | 28/05/2013     | 1: 100@A1<br>1: 200@A3 |
| Job number | Drawing number | Revision               |
| 12031      | JC20_P_00_001  | А                      |