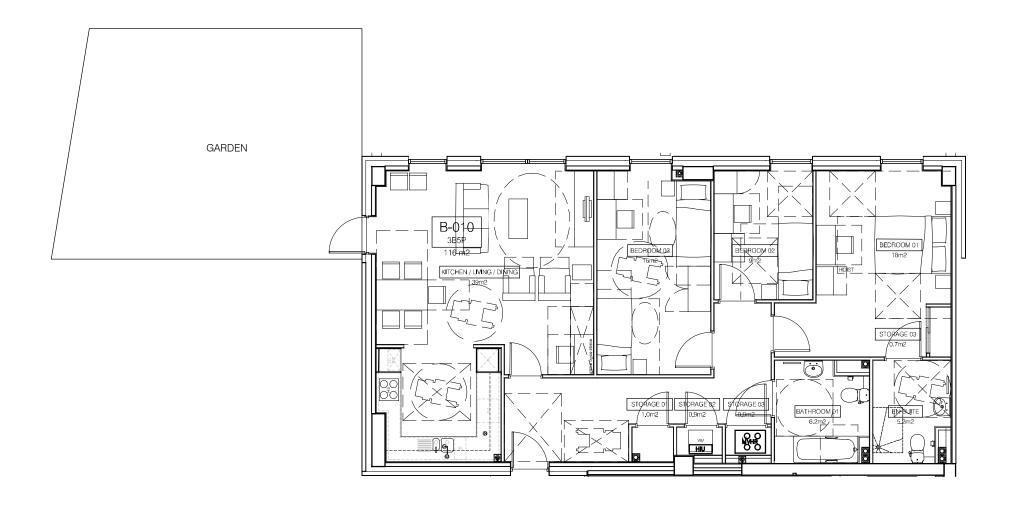

## TYPICAL FLAT TYPES - 3B5P ADAPTED

- B 010
- B 011 handed

TO BE READ IN CONJUNCTION WITH L(00)110 & NSP 335-AL-DL-1-002

| rev.             | date                                                         | notes  |            |                                         |        |               |                     | drn                 | aud  |
|------------------|--------------------------------------------------------------|--------|------------|-----------------------------------------|--------|---------------|---------------------|---------------------|------|
| FOR CONSTRUCTION |                                                              |        |            |                                         |        |               |                     |                     |      |
| 38               |                                                              | Street | URL:<br>E: | www.ptea.co.uk<br>forename.surname@ptea | .co.uk |               | PTE 2               | _                   | ieds |
|                  | project NETLEY PROJECT BLOCK B High-specification            |        |            |                                         |        | audited<br>CS | 1:100 @ A3          | <sup>date</sup> 06. | 13   |
| TY               | dwg title TYPICAL FLAT TYPE PLAN 3B5P - ADAPTED GROUND FLOOR |        |            |                                         |        | 528           | drg.no.<br>L(81)012 | rev /               |      |