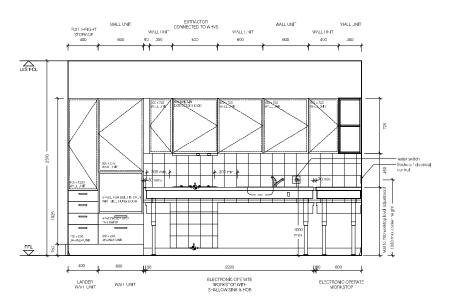

# **ELEVATION C**

# SPEC NOTE - HT01

WALL PAINT: M60/ 150 TILING: M40/ 114 FLOOR FINISH + SKIRTING: M50/ 152 WORKTOP: N11/ 312 SINK: N11/ 351 BASE & WALL UNIT: N11/ 312