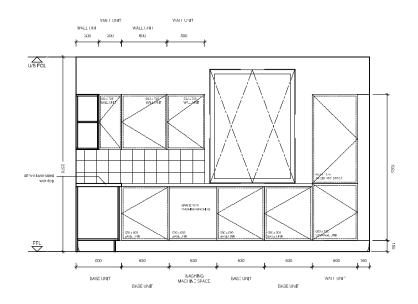

# **ELEVATION C**

## KEY TO SYMBOLS:

| SS  | SOIL STACK          |
|-----|---------------------|
| SE  | STORAGE             |
| DR  | DRAWER              |
| OV  | OVEN                |
| WM  | WASHING MACHINE     |
| F/F | FRIDGE WITH FREEZER |
| DW  | DISH WASHER         |

WHVS WHOLE HOUSE VENTILATION SYSTEM

RB RECYCLING BINS
R LARDER

C 13.03.13 Issue for construction

TILE SETTING OUT POINT