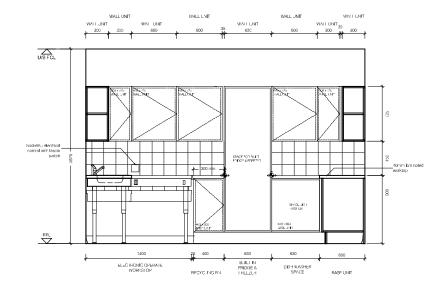

**ELEVATION B** 

# **ELEVATION A**

# SPEC NOTE - HT01

WALL PAINT: M60/ 150 TILING: M40/ 114 FLOOR FINISH + SKIRTING: M50/ 152 WORKTOP: N11/ 312 SINK: N11/ 351 BASE & WALL UNIT: N11/ 312