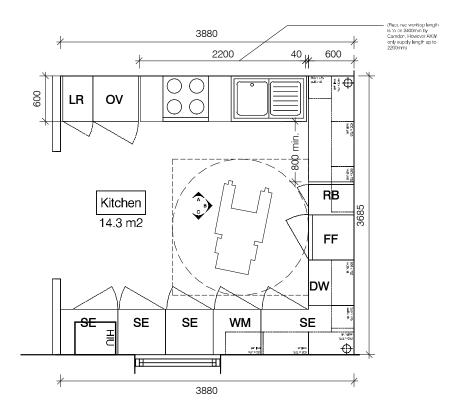

## NETLEY BLOCK E KITCHENS

- A. WORKSURFACES: ALL WORKTOPS TO BE 600MM MIN. DEEP, SPECIFICATION TO BE AGREED
- UNDER COUNTER SPACE TO BE PROVIDED FOR THE FOLLOWING APPLIANCES;
   COOKER, DISH WASHER OR TUMBLE DRYER, WASHING MACHINE.
- C. WHERE THERE ARE INTERNAL DRAINAGE DUCTS, SVP PIPES MUST BE FULLY INSULATED WITH QUILT TO PREVENT CONDENSATION AND REDUCE NOISE.
- D. REFER TO NBS SPECIFICATION AND SPECIALIST (TBA)
  DRAWINGS FOR FURTHER INFORMATION ON UNITS,
  WORKTOPS AND KITCHEN MODEL/SPECIFICATION.
- E. MIN. REQUIREMENT SPACES FOR 3 INTERNAL RECYCLING BINS OF 60L IN TOTAL. NO BIN SMALLER THAN 15L..
- F. KITCHENS TO COMPLY WITH LHDG , LTH REQUIREMENTS, CODE FOR SUSTAINABLE HOMES (LEVEL4) AND CAMDEN WHEELCHAIR HOUSING DESIGN BRIEF 2010.
- G. KITCHENS TO COMPLY WITH HQI REQUIREMENTS POINT 6.2.36 1
  SECURE STORAGE FOR HARMFUL SUBSTANCES TO BE PROVIDED
  INSIDE KITCHEN CUPBOARDS.
- H. KITCHEN DESIGN SHOULD ALLOW FOR THE MIN. STORAGE PROVISION SET OUT IN HOL

## KEY TO SYMBOLS:

| SS  | SOIL STACK          |
|-----|---------------------|
| SE  | STORAGE             |
| DR  | DRAWER              |
| OV  | OVEN                |
| WM  | WASHING MACHINE     |
| F/F | FRIDGE WITH FREEZER |
| DW  | DISH WASHER         |

WHVS WHOLE HOUSE VENTILATION SYSTEM

RB RECYCLING BINS
R LARDER

C 13.03.13 Issue for construction

TILE SETTING OUT POINT

# ADDITIONAL REQUIREMENT FOR WHEELCHAIR KITCHEN:

- ADJUSTABLE WORK SURFACE FOR MIN HEIGHT RANGE OF 900-700MM HIGH. AVOIDING VERTICAL SUPPORTS WITH ELECTRICAL POWER RISE/FALL UNIT WITH EASILY ACCESSIBLE CONTROLS.
- ADJUSTABLE SHALLOW INSULATED SINK WITH SHORT LEVER TAPS & FLEXIBLE PLUMBING.
- ADJUSTABLE HOB WITH MIN. 300 SPACE EITHER SIDES WITH TILING TO ALLOW FOR FULL HEIGHT RANGE.
- TILING BEHIND ADJUSTABLE WORK SURFACES TO ALLOW FOR FULL RANGES HEIGHTS.
- PROVISION OF A 'SURE STOP' MAINS ISOLATION SWITCH.