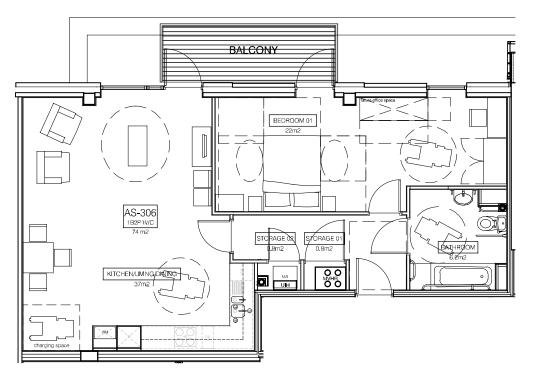

## TERRACE FLAT TYPE - 1B2P ADAPTED

• AS - 206

## BALCONY FLAT TYPES - 1B2P ADAPTED

- AS 306
- AS 406

## **GENERAL NOTES**

- 1. This drawing is copyright of PTE architects
- Use figured dimensions only. DO NOT SCALE
   All dimensions are in millimetres unless noted otherwise
- 4. All levels are in metres above ordnance datum unless noted otherwise
- 5. This drawing must be read in conjunction with all other relevant drawings and specifications from the architect and other consultants
- 6. All setting out to be confirmed on site prior to construction

TO BE READ IN CONJUNCTION WITH L(00)103, 104 & 105

| rev. date notes                                                                                                                                             |                |