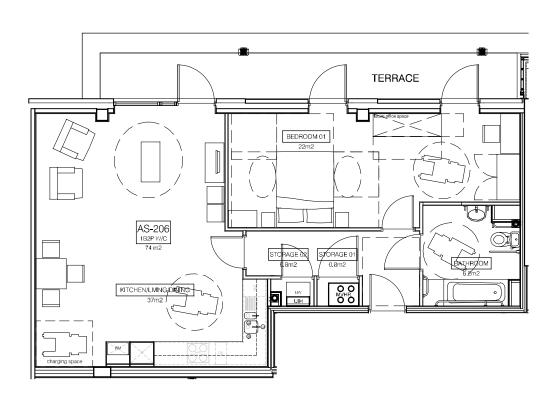

## TERRACE FLAT TYPE - 1B2P ADAPTED

• AS - 206

## BALCONY FLAT TYPES - 1B2P ADAPTED

- AS 306
- AS 406

## **GENERAL NOTES**

- 1. This drawing is copyright of PTE architects
- Use figured dimensions only. DO NOT SCALE
   All dimensions are in millimetres unless noted otherwise
- 4. All levels are in metres above ordnance datum unless noted otherwise
- 5. This drawing must be read in conjunction with all other relevant drawings and specifications from the architect and other consultants
- 6. All setting out to be confirmed on site prior to construction

TO BE READ IN CONJUNCTION WITH L(00)103, 104 & 105

| rev. date notes                                                                                                                                             |                |