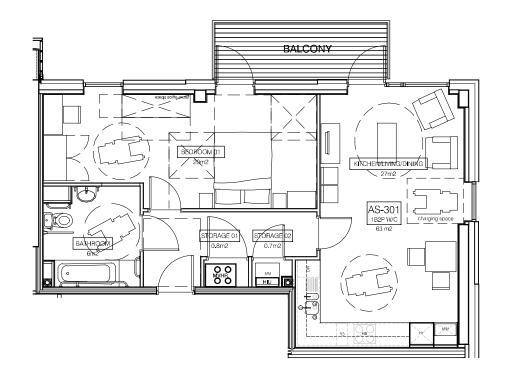

## BALCONY FLAT TYPES - 1B2P ADAPTED

AN - 301 •

- AN 306 handed •
- AS 301 •
- AN 401 •
- AN - 406 handed
- AS 401 •