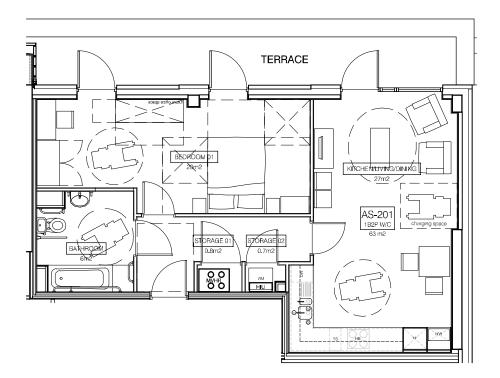

## TERRACE FLAT TYPES - 1B2P ADAPTED

- AN 201 •
- AN 206 handed •
- AS 201 •



## BALCONY FLAT TYPES - 1B2P ADAPTED

AN - 301 •

- AN 306 handed •
- AS 301 •
- AN 401 •
- AN - 406 handed
- AS 401 •

## GENERAL NOTES

- 1. This drawing is copyright of PTE architects
- Use figured dimensions only. DO NOT SCALE
  All dimensions are in millimetres unless noted
- otherwise
- 4. All levels are in metres above ordnance datum unless noted otherwise
- 5. This drawing must be read in conjunction with all other relevant drawings and specifications from the architect and other consultants
- 6. All setting out to be confirmed on site prior to construction

## TO BE READ IN CONJUNCTION WITH L(00)103, 104 & 105

| ev.                                                         | date