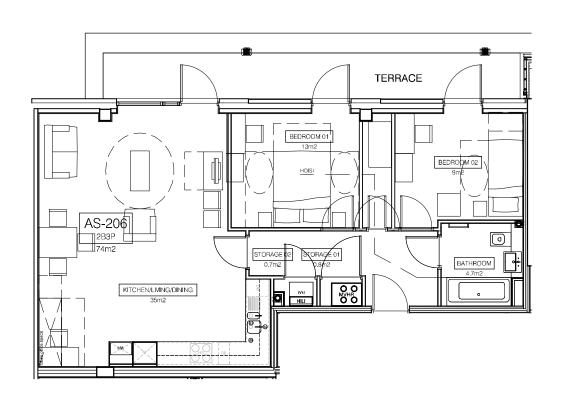

## TERRACE FLAT TYPE - 2B3P

• AS - 206

## BALCONY FLAT TYPES - 2B3P

- AS 306
- AS 406

## **GENERAL NOTES**

- 1. This drawing is copyright of PTE architects
- Use figured dimensions only. DO NOT SCALE
   All dimensions are in millimetres unless noted otherwise
- 4. All levels are in metres above ordnance datum unless noted otherwise
- 5. This drawing must be read in conjunction with all other relevant drawings and specifications from the architect and other consultants
- 6. All setting out to be confirmed on site prior to construction

## TO BE READ IN CONJUNCTION WITH L(00)103, 104 & 105

| E                                                                                                      | 21.06.13