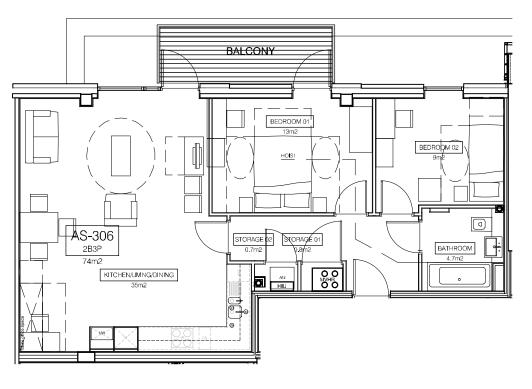

## TERRACE FLAT TYPE - 2B3P

• AS - 206

## BALCONY FLAT TYPES - 2B3P

- AS 306
- AS 406

## **GENERAL NOTES**

- 1. This drawing is copyright of PTE architects
- Use figured dimensions only. DO NOT SCALE
   All dimensions are in millimetres unless noted otherwise
- 4. All levels are in metres above ordnance datum unless noted otherwise
- 5. This drawing must be read in conjunction with all other relevant drawings and specifications from the architect and other consultants
- 6. All setting out to be confirmed on site prior to construction

## TO BE READ IN CONJUNCTION WITH L(00)103, 104 & 105

| E                                                                                                      | 21.06.13