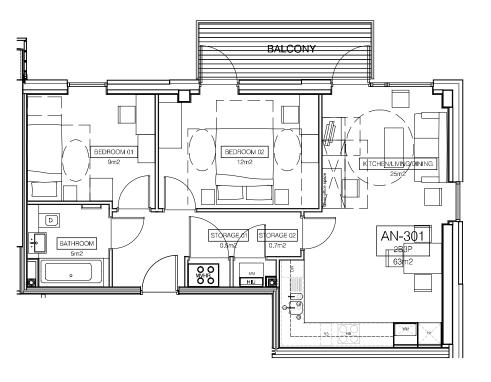

## BALCONY FLAT TYPES - 2B3P

- AN 301
- AN 306 handed
- AS 301
- AN 401
- AN 406 handed
- AS 401