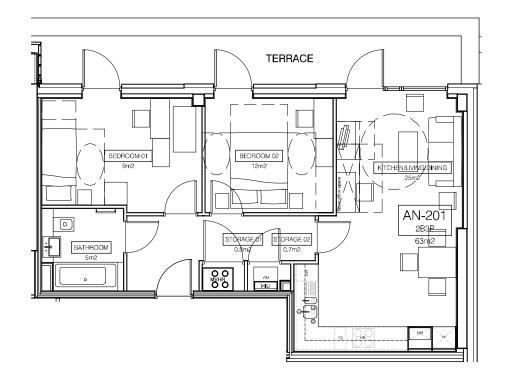

## TERRACE FLAT TYPES - 2B3P

- AN 201
- AN 206 handed
- AS 201

## BALCONY FLAT TYPES - 2B3P

- AN 301
- AN 306 handed
- AS 301
- AN 401
- AN 406 handed
- AS 401

## **GENERAL NOTES**

- 1. This drawing is copyright of PTE architects
- Use figured dimensions only. DO NOT SCALE
   All dimensions are in millimetres unless noted otherwise
- 4. All levels are in metres above ordnance datum unless noted otherwise
- 5. This drawing must be read in conjunction with all other relevant drawings and specifications from the architect and other consultants
- 6. All setting out to be confirmed on site prior to construction

TO BE READ IN CONJUNCTION WITH L(00)103, 104 & 105

| С                                        | C 21.06.13 FOR CONSTRUCTION