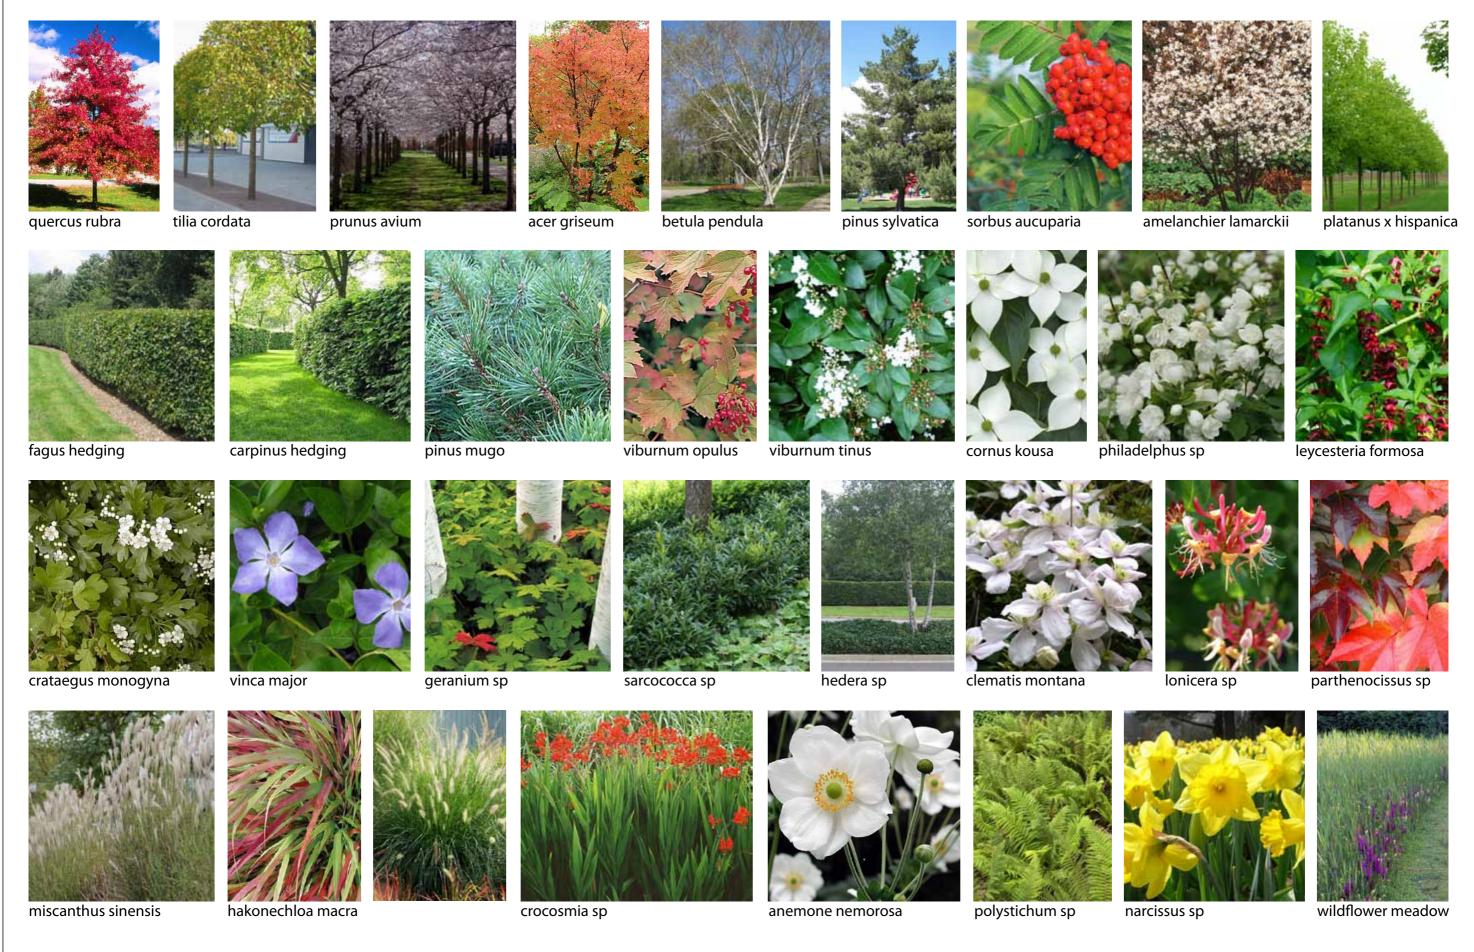

All cutting by masonary saw without spalling to give neat, consistent and accurate junctions

Movement / expansion joints shall be of colour to match adjacent paving finishes

| D-f                                     | C                   | Constitution       | A -l -l':+: l                                      | C1:                                    | Laurian /Camananta                      |
|-----------------------------------------|---------------------|--------------------|----------------------------------------------------|----------------------------------------|-----------------------------------------|
| Ref.                                    | Species             | Specification      | Additional                                         | Supplier                               | Location / Comments                     |
|                                         | <u> </u>            | <u> </u>           | specification                                      | <u> </u>                               |                                         |
| Trees T Series                          |                     |                    |                                                    |                                        |                                         |
| Trees                                   | :                   | 1                  |                                                    |                                        |                                         |
| Type T1                                 | Street tree         | Semi-mature        | Spring-ring                                        | Lorens Von Ehrens                      | Town square, Access way, Gardens        |
|                                         | Various species     | 65-70cms girth     | containerised                                      | Van den Berk Nurseries                 |                                         |
|                                         |                     | 2500mm clear stem  |                                                    | Deepdale Trees                         |                                         |
|                                         |                     |                    |                                                    | Arbor                                  |                                         |
| Type T2                                 | Standard tree       | Semi-mature        | Spring-ring                                        | As above                               | Access way, Gardens                     |
|                                         | Various species     | 45-50cms girth     | containerised                                      |                                        |                                         |
|                                         |                     | 2500mm clear stem  |                                                    |                                        |                                         |
| Type T3                                 | Standard tree       | Semi-mature        | Spring-ring                                        | As above                               | Access way, Gardens                     |
|                                         | Various species     | 30-35cms girth     | containerised                                      |                                        |                                         |
|                                         |                     | Various clear stem |                                                    |                                        |                                         |
| Type T4                                 | Multi-stem/Pleached | Semi-mature        | Spring-ring                                        | As above                               | Access way, Gardens                     |
|                                         | column tree         | 6m height          | containerised                                      |                                        |                                         |
|                                         | Various species     | 2500mm clear stem  |                                                    |                                        |                                         |
|                                         |                     |                    |                                                    |                                        |                                         |
| Shrub S Serie                           | es es               |                    |                                                    |                                        |                                         |
| Shrub                                   |                     | ,                  | <del>,                                      </del> |                                        |                                         |
|                                         | ltem                |                    |                                                    |                                        |                                         |
| Type S1                                 | Various             | Various sizes      | Containers                                         |                                        | Access way, Gardens                     |
|                                         |                     | 250-1500mm height  |                                                    |                                        |                                         |
|                                         |                     | 2l – 25ltr pots    |                                                    |                                        |                                         |
| Hedge H Seri                            | es                  |                    |                                                    |                                        |                                         |
| Hedge                                   |                     |                    |                                                    |                                        |                                         |
| Type H1                                 | Various             | 300-900 mm height  | Pre-formed                                         |                                        | Access way, Gardens                     |
| Type H2                                 | Various             | 1800 mm height     | Pre-formed                                         |                                        | Access way, Gardens                     |
|                                         |                     |                    |                                                    |                                        |                                         |
| GW Series Gr                            | eenwall planting    | •                  |                                                    |                                        |                                         |
| Climbing plan                           |                     |                    |                                                    |                                        |                                         |
| Type GW 1                               | Various             | 2500mm height      | Pre-grown on                                       |                                        | Access way, Gardens                     |
| ,,,,,,,,,,,,,,,,,,,,,,,,,,,,,,,,,,,,,,, |                     | J                  | frames                                             |                                        | ,,,,,,,,,,,,,,,,,,,,,,,,,,,,,,,,,,,,,,, |
|                                         |                     |                    |                                                    | ************************************** |                                         |
|                                         | E                   | 1                  |                                                    | <u> </u>                               | <u> </u>                                |