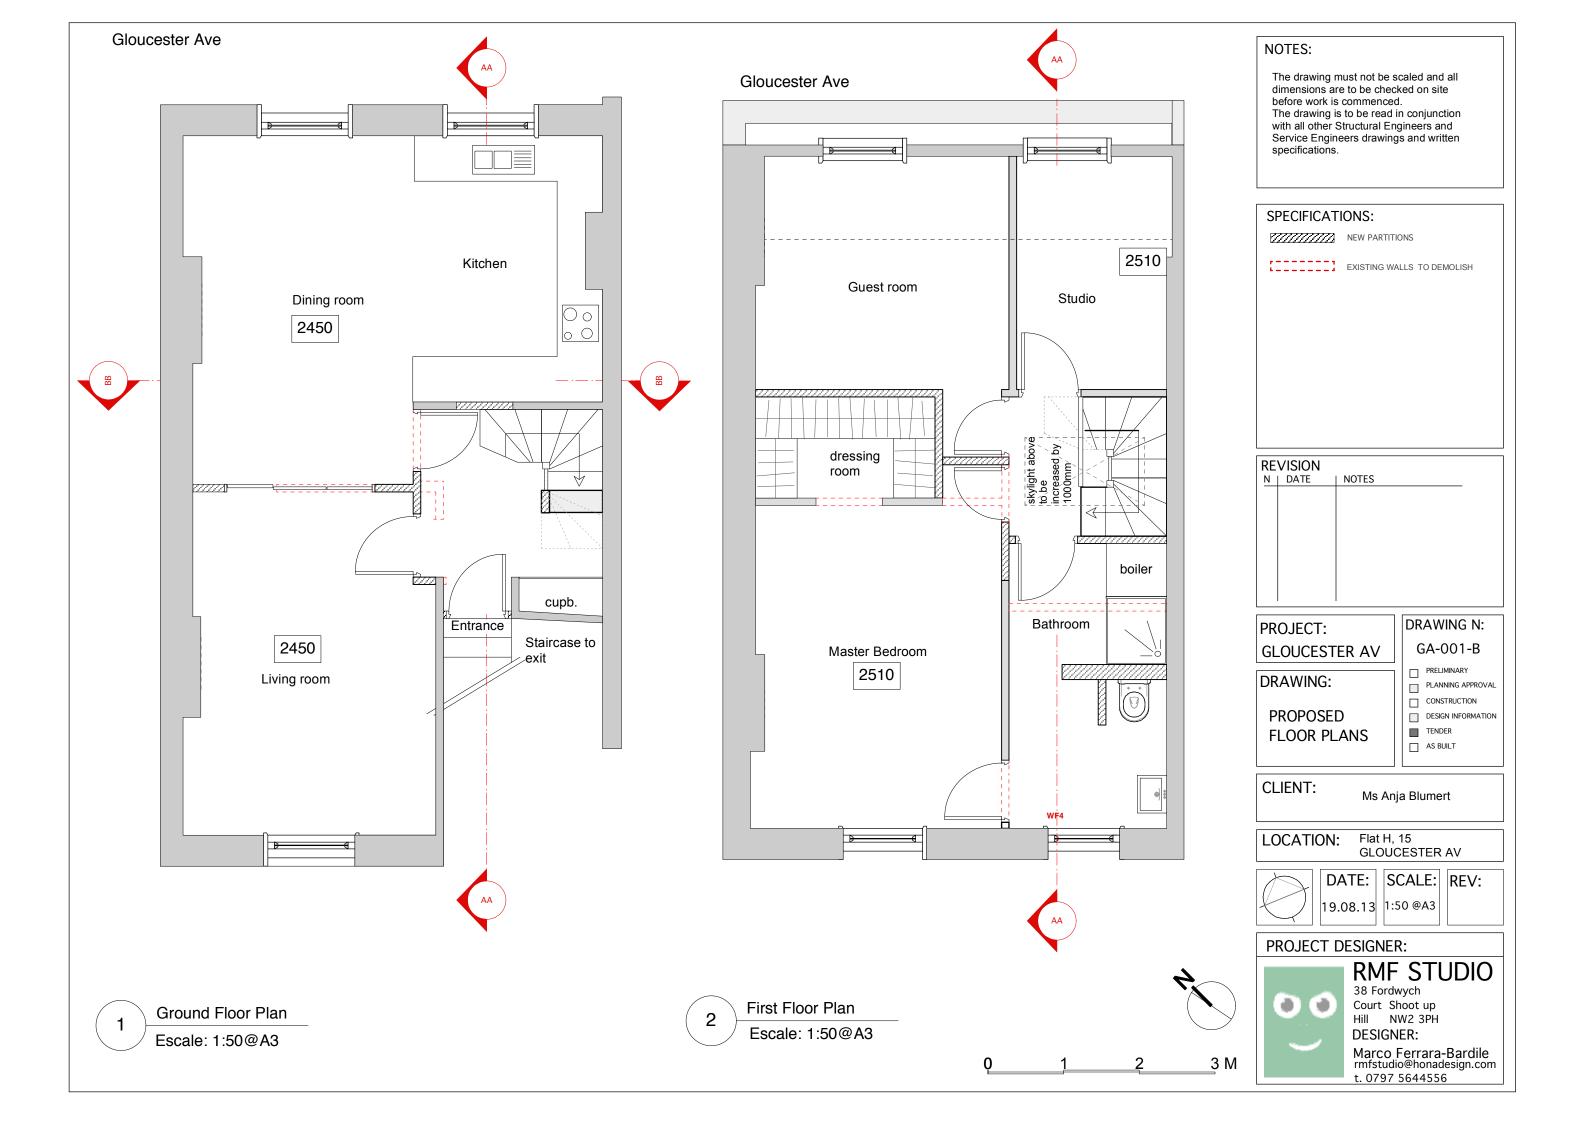

## NOTES:

The drawing must not be scaled and all dimensions are to be checked on site before work is commenced.

The drawing is to be read in conjunction with all other Structural Engineers and Service Engineers drawings and written specifications.