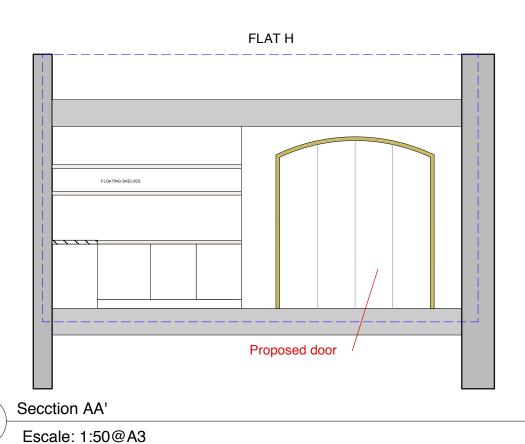

Secction AA' Escale: 1:50@A3



3 M

## NOTES:

The drawing must not be scaled and all dimensions are to be checked on site before work is commenced.

The drawing is to be read in conjunction with all other Structural Engineers and Service Engineers drawings and written specifications.





PROJECT: GLOUCESTER AV

DRAWING:

**SECTIONS** 

GA-PSC001-B PROPOSED

PRELIMINARY PLANNING APPROVAL CONSTRUCTION DESIGN INFORMATION

DRAWING N:

TENDER ☐ AS BUILT

**CLIENT:** 

Ms Anja Blumert

Flat H, 15 GLOUCESTER AV LOCATION:



DATE: SCALE: 25.06.1 \$ 1:50 @A3

PROJECT DESIGNER:



**RMF STUDIO** 

38 Fordwych Court Shoot up Hill NW2 3PH **DESIGNER:** 

Marco Ferrara-Bardile rmfstudio@honadesign.com t. 0797 5644556