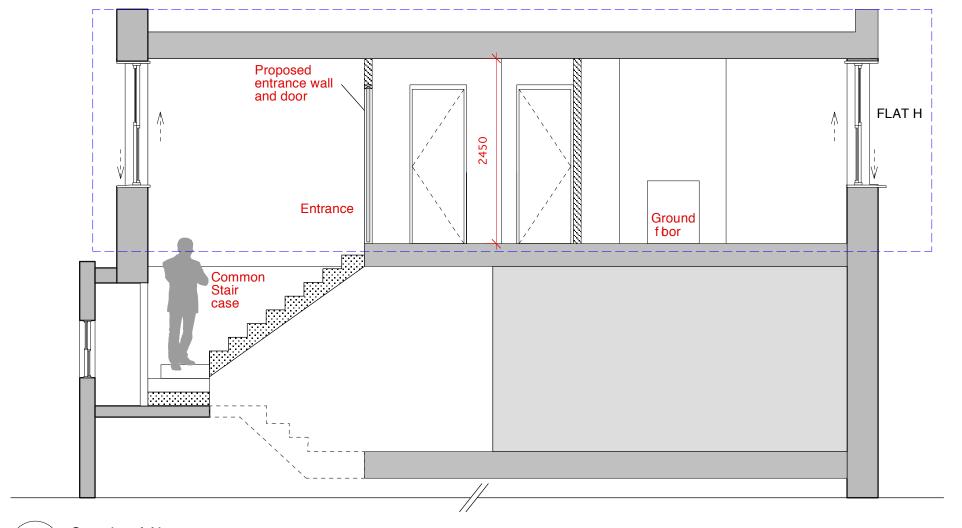

Secction AA' Escale: 1:50@A3



3 M

## NOTES:

The drawing must not be scaled and all dimensions are to be checked on site before work is commenced.

The drawing is to be read in conjunction with all other Structural Engineers and Service Engineers drawings and written specifications.





PROJECT: GLOUCESTER AV

DRAWING:

**SECTIONS** 

GA-PSC001-B PROPOSED

PRELIMINARY PLANNING APPROVAL CONSTRUCTION DESIGN INFORMATION

DRAWING N:

TENDER ☐ AS BUILT

**CLIENT:** 

Ms Anja Blumert

Flat H, 15 GLOUCESTER AV LOCATION:



DATE: SCALE: 25.06.1 \$ 1:50 @A3

PROJECT DESIGNER:



**RMF STUDIO** 

38 Fordwych Court Shoot up Hill NW2 3PH **DESIGNER:** 

Marco Ferrara-Bardile rmfstudio@honadesign.com t. 0797 5644556