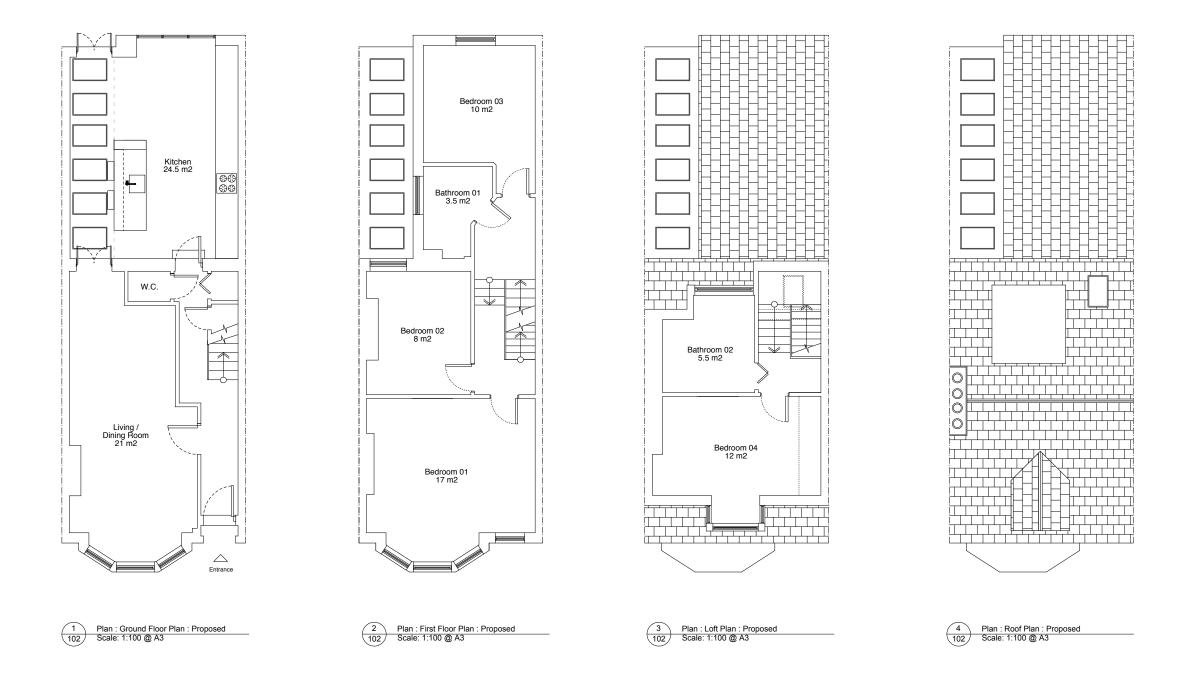

| 42 Redchurch Street. London. E2 7DP    | mail info@idealyc.com |             | ) <b>IDEALYC</b><br>) 2077 393 972 |
|----------------------------------------|-----------------------|-------------|------------------------------------|
| project address                        | drawing title         |             |                                    |
| 5 Broomsleigh Street<br>London NW6 1QQ | Plans. Proposed       |             |                                    |
| client                                 | scale at A1           | scale at A3 | date                               |
| Mrs Avril Grimer                       | -                     | 1:100       | AUG 13                             |
|                                        | drawing no.           | job         |                                    |
|                                        | SI 662/102            | No. 662     |                                    |
|                                        |                       |             |                                    |