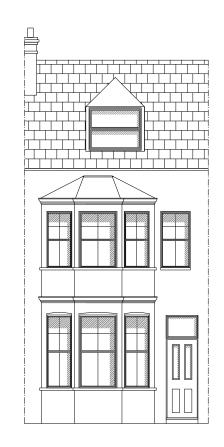

2 Elevation : Rear Elevation : Existing 101 Scale: 1:100 @ A3

3 Elevation : Side Elevation : Existing 101 Scale: 1:100 @ A3

| 42 Redchurch Street. London. E2 7DP    | mail info@idealyc.com | <b>STUDIO IDEALYC</b><br><b>tel/fax</b> 00 (44) 2077 393 972 |        |
|----------------------------------------|-----------------------|--------------------------------------------------------------|--------|
| project address                        | drawing title         |                                                              |        |
| 5 Broomsleigh Street<br>London NW6 1QQ | Elevations. Existing  |                                                              |        |
| client                                 | scale at A1           | scale at A3                                                  | date   |
| Mrs Avril Grimer                       | =                     | 1:100                                                        | AUG 13 |
|                                        | drawing no.           | job                                                          |        |
|                                        | SI 662/101            | No. 662                                                      | _      |