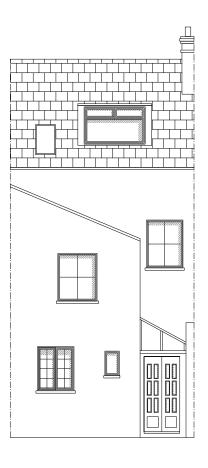

2 Elevation : Rear Elevation : Existing 101 Scale: 1:100 @ A3

3 Elevation : Side Elevation : Existing 101 Scale: 1:100 @ A3

| 42 Redchurch Street. London. E2 7DP    | mail info@idealyc.com | <b>STUDIO IDEALYC</b><br><b>tel/fax</b> 00 (44) 2077 393 972 |        |
|----------------------------------------|-----------------------|--------------------------------------------------------------|--------|
| project address                        | drawing title         |                                                              |        |
| 5 Broomsleigh Street<br>London NW6 1QQ | Elevations. Existing  |                                                              |        |
| client                                 | scale at A1           | scale at A3                                                  | date   |
| Mrs Avril Grimer                       | =                     | 1:100                                                        | AUG 13 |
|                                        | drawing no.           | job                                                          |        |
|                                        | SI 662/101            | No. 662                                                      | _      |