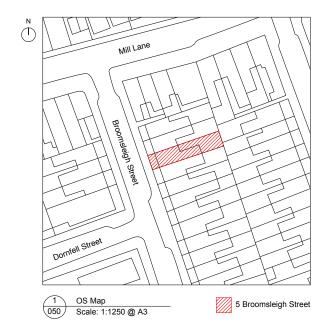

SI-662 Broomsleigh Street Prepared for Stage 1 Aug 2013

Scale 1:1250 @ A3

Please Note (1) All drawings and designs are covered by design right (intellectual property), and may not be distributed, copied or issue without written permission of Studio Idealyc. (2) All design concepts are the sole property of Studio Idealyc and no adaptations, reproductions or copies may be made without written permission of Studio Idealyc. (3) All dimensions to be checked on site, any discrepancy between this dray and other information is to be referred to Studio Idealyc. (4) All dimensions in millimeters unless otherwise noted. (5) Do not use for construction unless approved by Studio Idealyc.

|                                        |                       | <b>STUDIO IDEALYC tel/fax</b> 00 (44) 2077 393 972 |        |
|----------------------------------------|-----------------------|----------------------------------------------------|--------|
| 42 Redchurch Street. London. E2 7DP    | mall info@idealyc.com |                                                    |        |
| project address                        | drawing title         |                                                    |        |
| 5 Broomsleigh Street<br>London NW6 1QQ | OS Map                |                                                    |        |
| client                                 | scale at A1           | scale at A3                                        | date   |
| Mrs Avril Grimer                       | -                     | 1:1250                                             | AUG 13 |
|                                        | drawing no.           | job                                                |        |
|                                        | SI 662/50             | No. 662                                            |        |