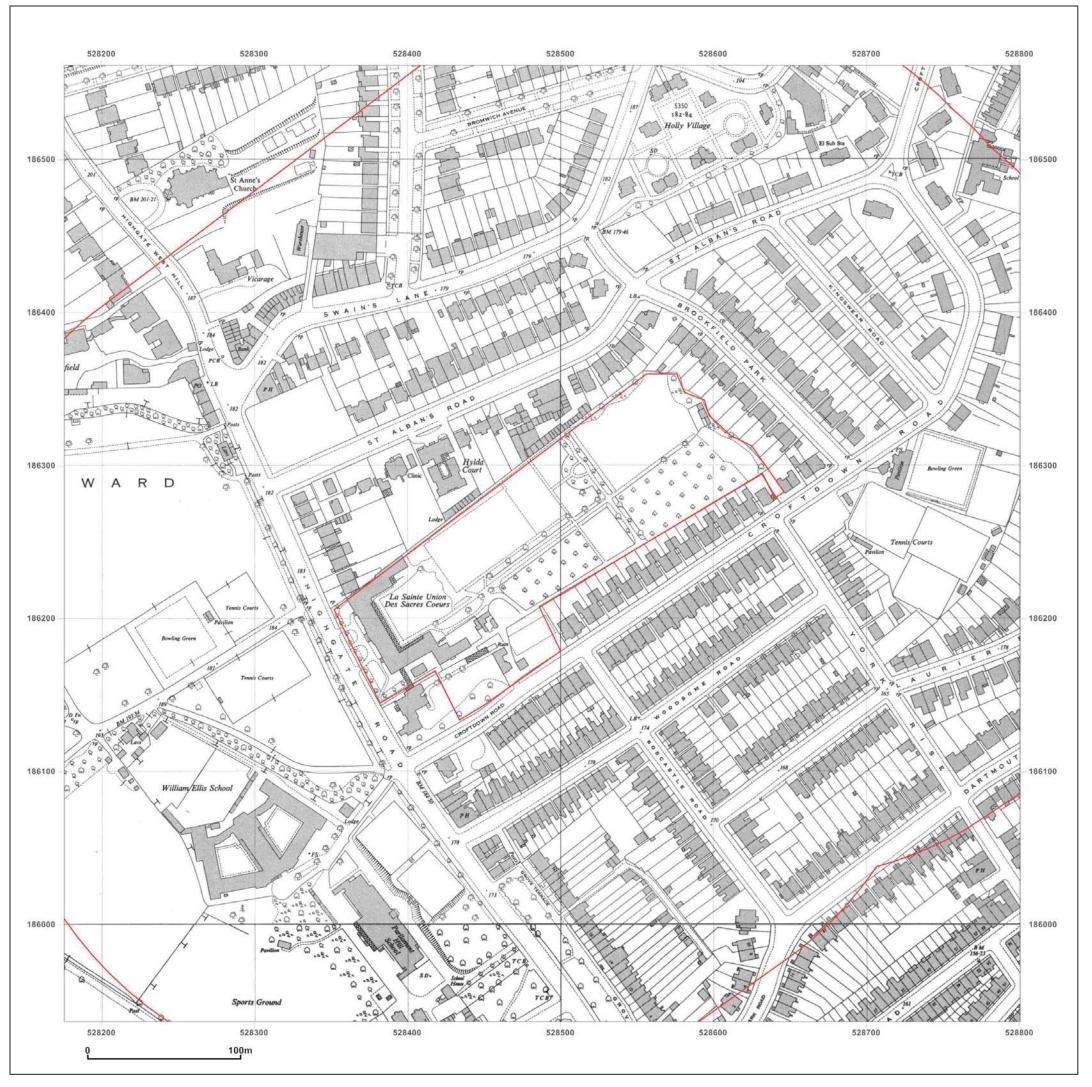

Production date: 13 June 2013

| Site Details: |                                     |                                 |
|---------------|-------------------------------------|---------------------------------|
| ,             |                                     |                                 |
|               |                                     |                                 |
|               |                                     |                                 |
|               |                                     |                                 |
| Client Ref:   | EMS_208788_274450                   |                                 |
|               | EMS-208788_274450<br>528488, 186249 |                                 |
|               | National Grid                       |                                 |
|               |                                     | N                               |
| Map date:     |                                     | W E                             |
| Scale:        | 1:2,500                             | V                               |
| Printed at:   | 1:2,500                             | 3                               |
|               |                                     |                                 |
|               |                                     |                                 |
|               |                                     | Surveyed 1968                   |
|               |                                     | Revised 1968  Edition N/A       |
|               |                                     | Copyright 1970<br>Levelled 1954 |
|               |                                     |                                 |
|               |                                     |                                 |
|               |                                     |                                 |
|               |                                     |                                 |
|               |                                     | Surveyed 1967<br>Revised 1967   |
|               |                                     | Edition N/A<br>Copyright 1970   |
|               |                                     | Levelled 1954                   |
|               |                                     |                                 |
|               |                                     |                                 |
|               |                                     |                                 |