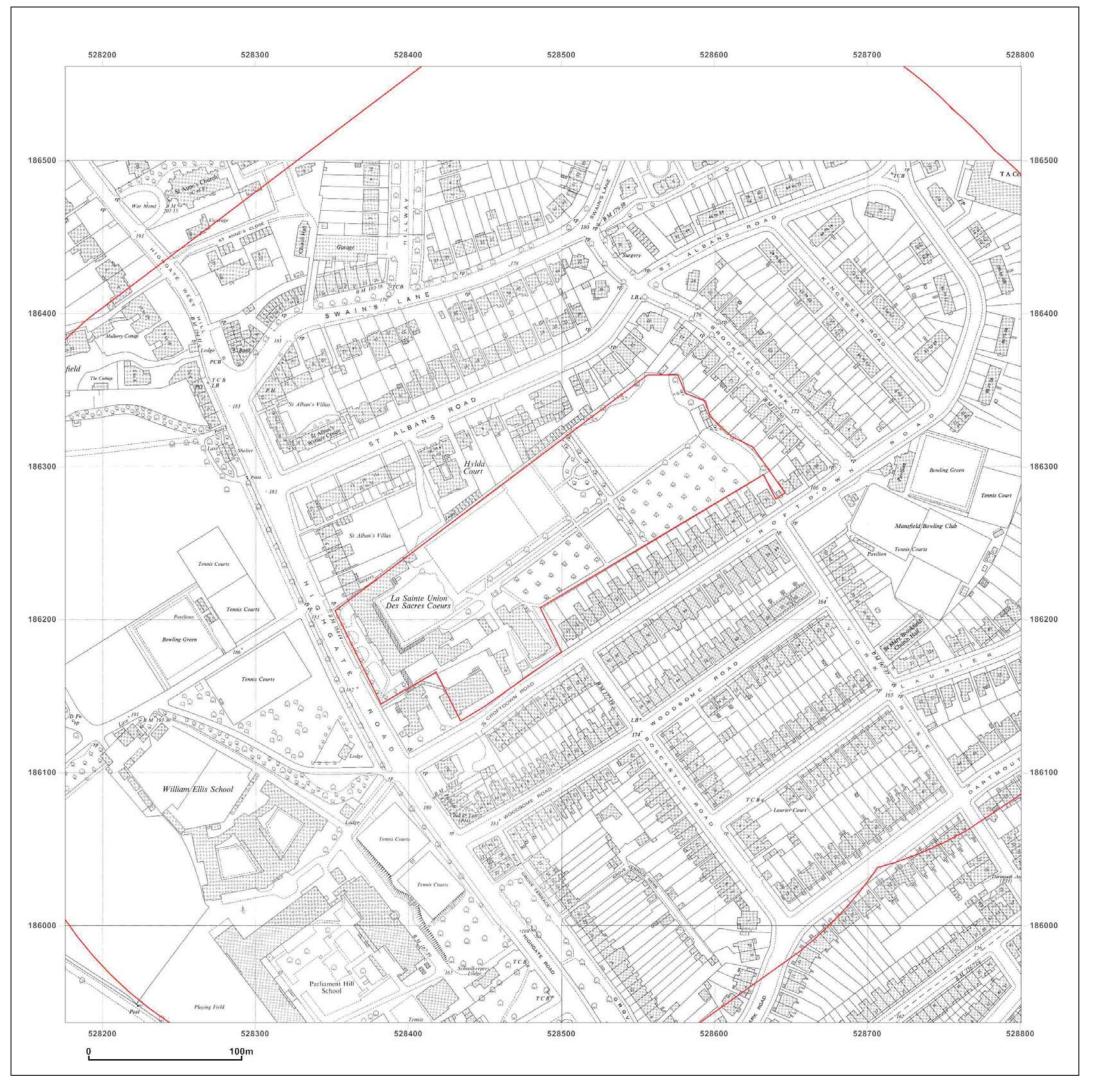

Production date: 13 June 2013

| Site Details: |                                                          |     |
|---------------|----------------------------------------------------------|-----|
| ,             |                                                          |     |
|               |                                                          |     |
|               |                                                          |     |
| Report Ref:   | EMS_208788_274450<br>EMS-208788_274450<br>528488, 186249 |     |
| Map Name:     | MasterMap                                                | N   |
| Map date:     | 2012                                                     | W E |
| Scale:        | 1:1,250                                                  |     |
| Printed at:   | 1:2,500                                                  | S   |
|               |                                                          |     |
|               |                                                          |     |
|               |                                                          |     |
|               |                                                          |     |
|               |                                                          |     |
|               |                                                          |     |
|               | 2012                                                     |     |
|               |                                                          |     |
|               |                                                          |     |
|               |                                                          |     |
|               |                                                          |     |
|               |                                                          |     |
|               |                                                          |     |
|               |                                                          |     |