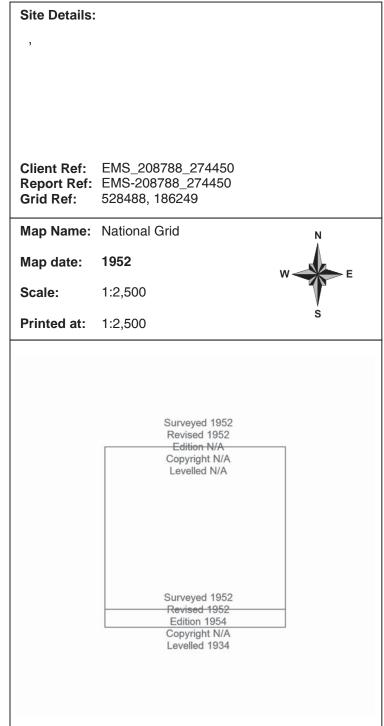

| revelled IV/A                                |
|             |                                                          |                                              |
|             |                                                          |                                              |
|             |                                                          |                                              |
|             |                                                          |                                              |



Produced by GroundSure GroundSure Environmental Insight www.groundsure.com



Supplied by: www.emapsite.com sales@emapsite.com

© Crown copyright and database rights 2013 Ordnance Survey 100035207

Production date: 13 June 2013







Produced by GroundSure GroundSure Environmental Insight www.groundsure.com



Supplied by: www.emapsite.com sales@emapsite.com

© Crown copyright and database rights 2013 Ordnance Survey 100035207

13 June 2013 Production date:



Site Details:





Produced by GroundSure GroundSure Environmental Insight www.groundsure.com



Supplied by: www.emapsite.com sales@emapsite.com

© Crown copyright and database rights 2013 Ordnance Survey 100035207

Production date: 13 June 2013



| Site Details: |                                     |                                 |
|---------------|-------------------------------------|---------------------------------|
| ,             |                                     |                                 |
|               |