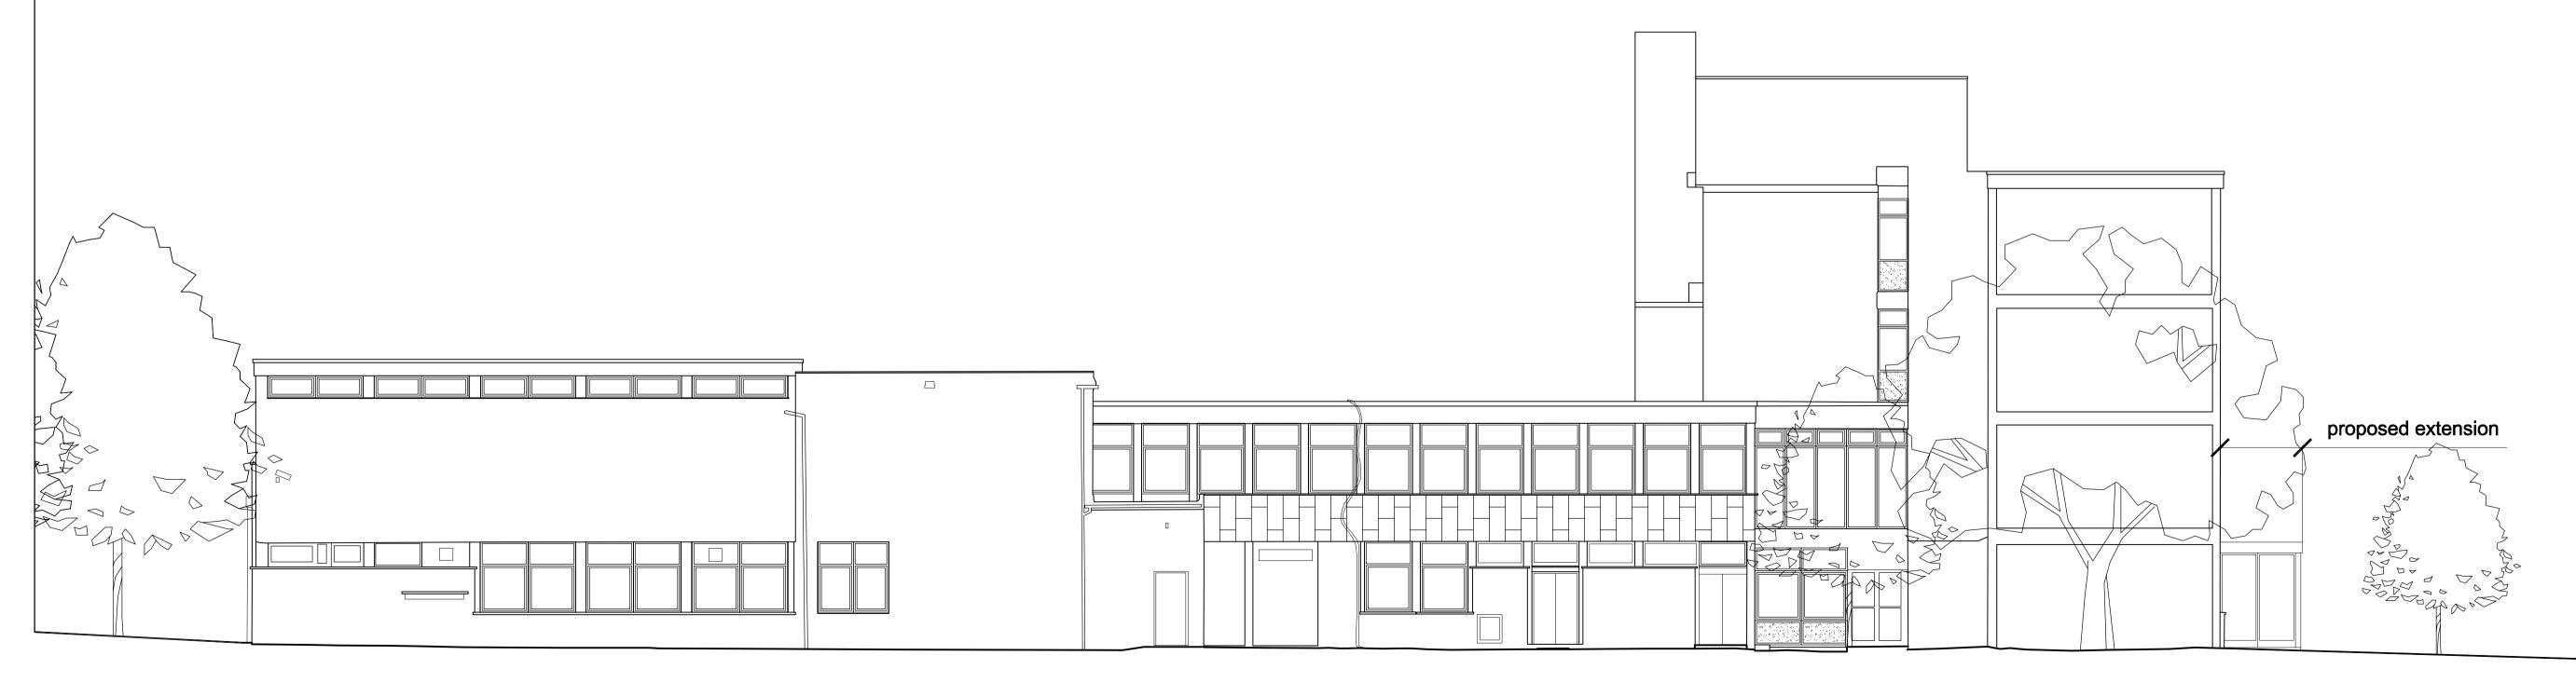

## P-12 Block B: proposed rear + side elevations 1:100 @ A1

## Material notes

Existing Crittall windows replaced with Polyester Powder Coated aluminium system (charcoal colour to be confirmed)

Existing concrete tile hanging to be replaced with Aluminium Composite Material panels (greens and yellow colours to be confirmed)

New brickwork to match London Stock bricks on existing gymnasium

Proposed side (south east) elevation