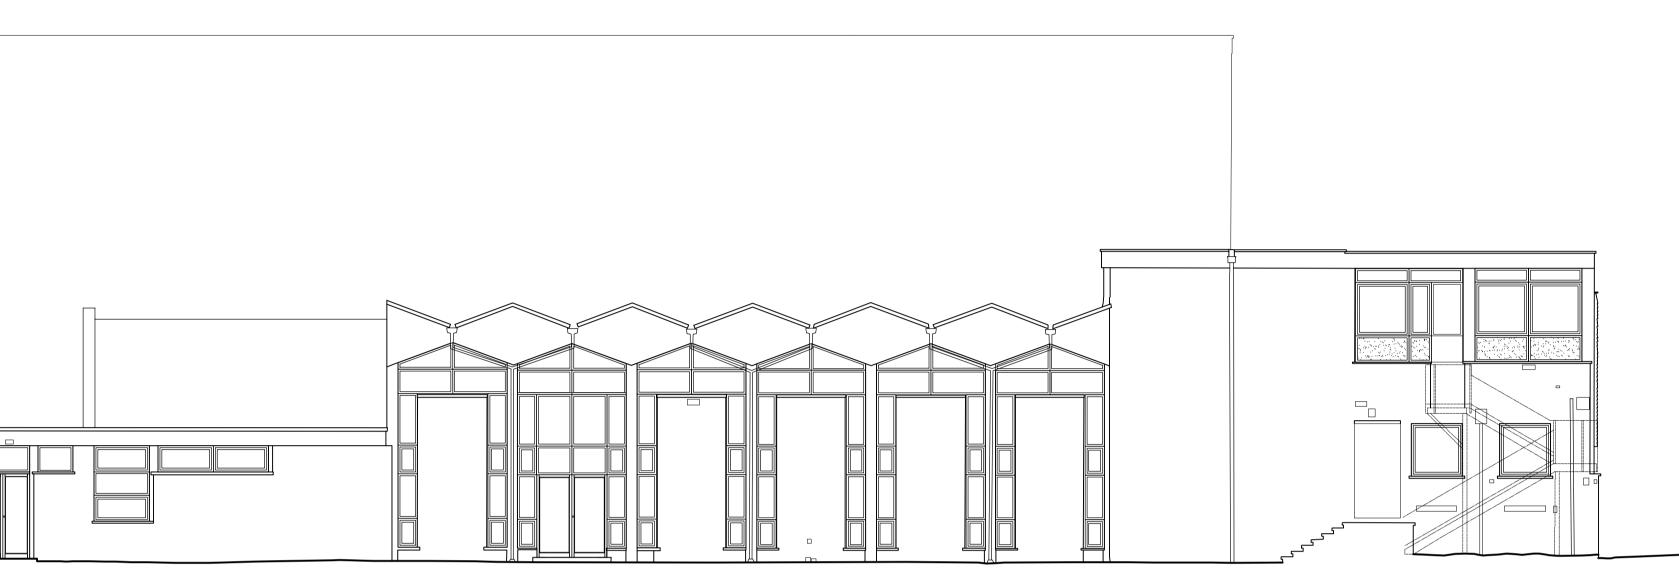

## P-12 Block B: proposed rear + side elevations 1:100 @ A1

## Material notes

Existing Crittall windows replaced with Polyester Powder Coated aluminium system (charcoal colour to be confirmed)

Existing concrete tile hanging to be replaced with Aluminium Composite Material panels (greens and yellow colours to be confirmed)

New brickwork to match London Stock bricks on existing gymnasium

Proposed side (south east) elevation