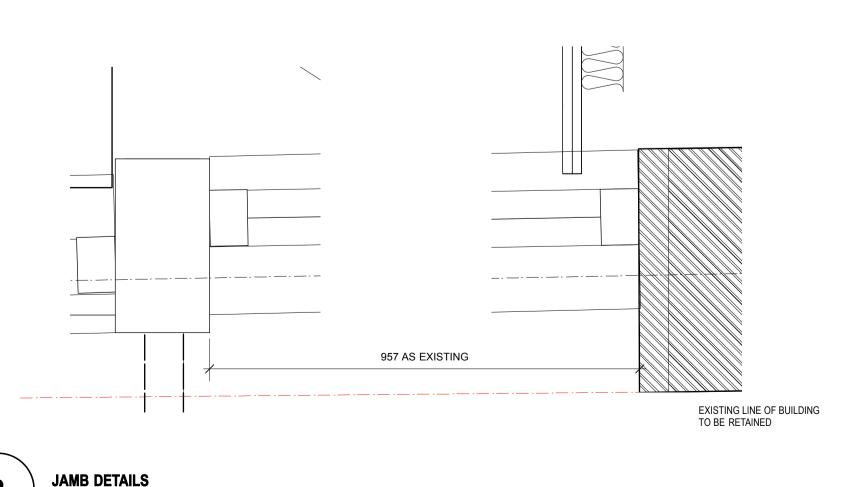

MEX.WINDOWLINE AS SASTING. 

WINDOWLINE AS SASTING. 

WERE MULTI STOCK YELLOW BRICK, ENGLISH SOND.

TO MOTICAL SASTING.

EXSTING LINE OF BULLDING.

TO BE RETAINED.

3 SI

SECTION DETAILS