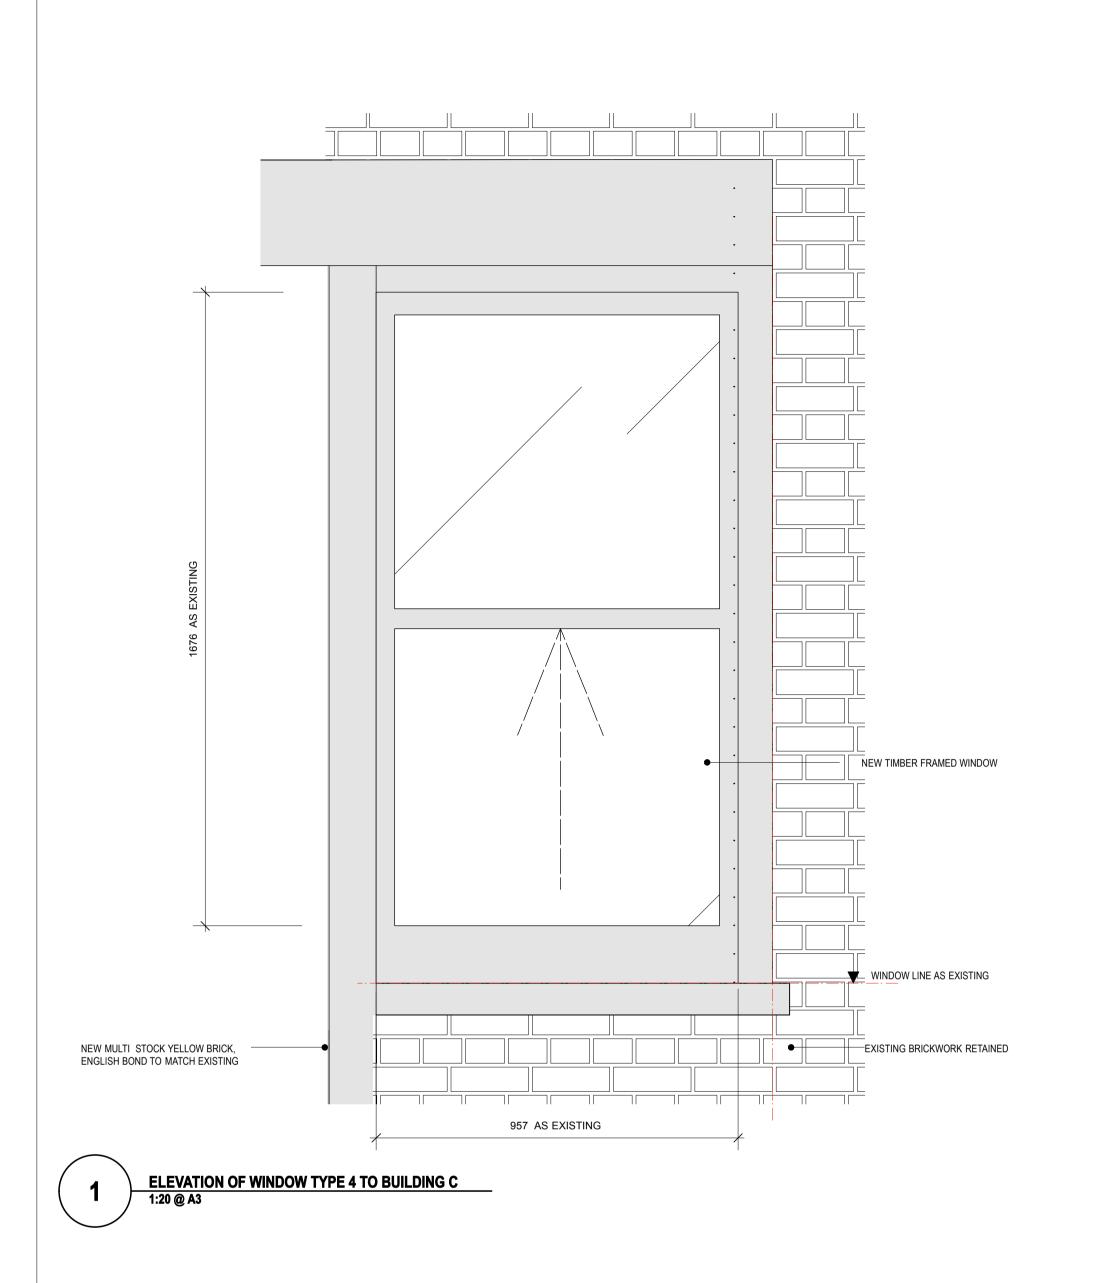

MEX.WINDOWLINE AS SASTING. 

WINDOWLINE AS SASTING. 

WERE MULTI STOCK YELLOW BRICK, ENGLISH SOND.

TO MOTICAL SASTING.

EXSTING LINE OF BULLDING.

TO BE RETAINED.

3 SI

SECTION DETAILS

REVISIONS

1 - 130815 - ISSUED FOR PLANNING

Michaelis Boyd Associates Ltd
108 Palace Gardens Terrace London W8 4RT
t +44(0)20 7221 1237 f +44(0)20 7221 0130
michaelisboyd.com

| Status: PLA                           | PLANNING      |  |
|---------------------------------------|---------------|--|
| Client:                               | Date Created: |  |
| MR & MRS GALE                         | 130807        |  |
| Project:                              |               |  |
| CHALCOT YARD                          |               |  |
| Drawing Title: BUILDING C WINDOW TYPE | PE 4          |  |

| <b>Scale:</b> 1:10 & 1:20 @ A3 | Revision D<br>130815 | Revision Date: 130815 |  |
|--------------------------------|----------------------|-----------------------|--|
| Drawing No:<br>10027 /PP04/080 | Checked by:<br>DMC   | Revision:             |  |

DO NOT SCALE FROM DRAWING, ALL DIMS TO BE CHECKED ON SITE. REPORT OMISSIONS AND DISCREPANCIES TO THE ARCHITECT IMMEDIATELY