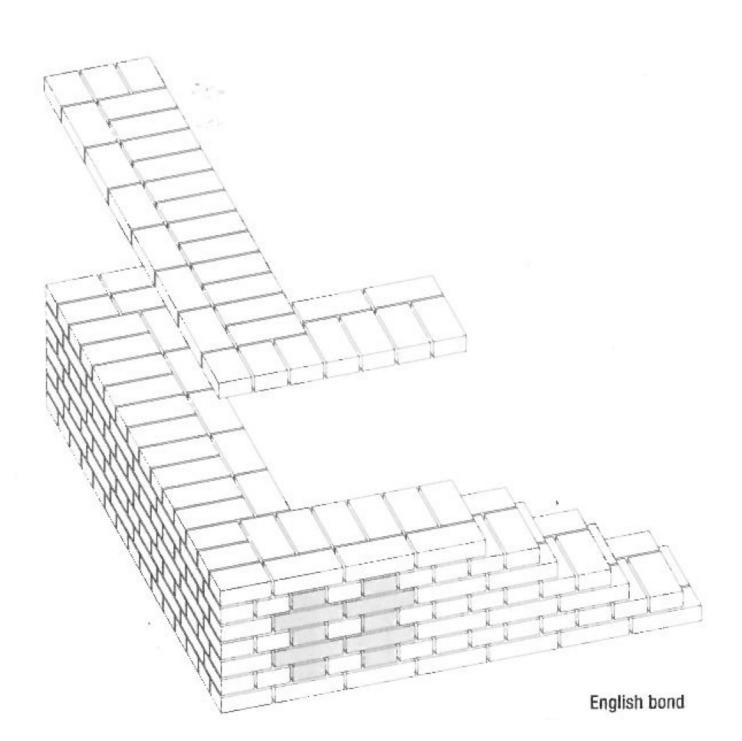

MEX.WINDOWLINE AS SASTING. 

WINDOWLINE AS SASTING. 

WERE MULTI STOCK YELLOW BRICK, ENGLISH SOND.

TO MOTICAL SASTING.

EXSTING LINE OF BULLDING.

TO BE RETAINED.

3 SI

SECTION DETAILS