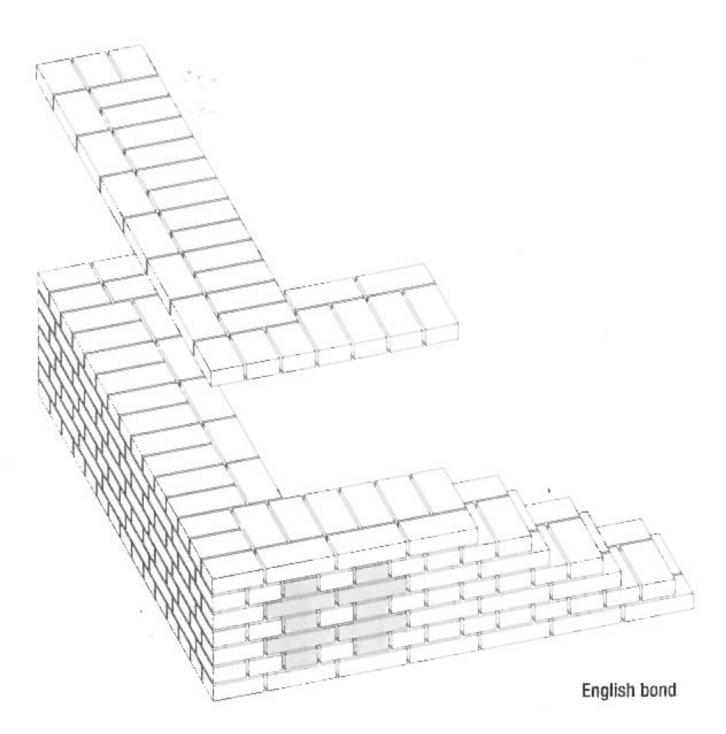

ELEVATION OF WINDOW TYPE 3 TO BUILDING C
1:20 @ A3

EXISTING LINE OF BUILDING TO BE RETAINED

REVISIONS 1 - 130815 - ISSUED FOR PLANNING

Michaelis Boyd Associates Ltd

108 Palace Gardens Terrace London W8 4RT t +44(0)20 7221 1237 f +44(0)20 7221 0130 michaelisboyd.com