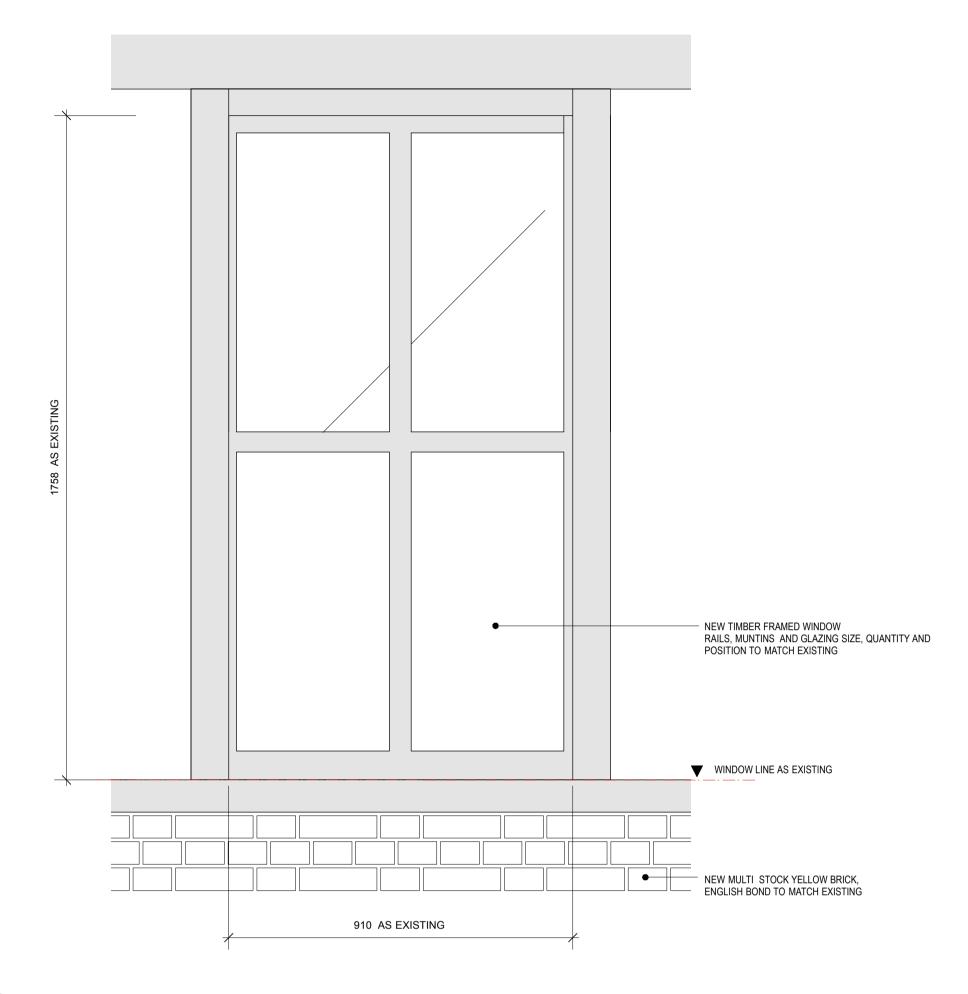

ELEVATION OF WINDOW TYPE 3 TO BUILDING C
1:20 @ A3

EXISTING LINE OF BUILDING TO BE RETAINED

REVISIONS 1 - 130815 - ISSUED FOR PLANNING

Michaelis Boyd Associates Ltd

108 Palace Gardens Terrace London W8 4RT t +44(0)20 7221 1237 f +44(0)20 7221 0130 michaelisboyd.com