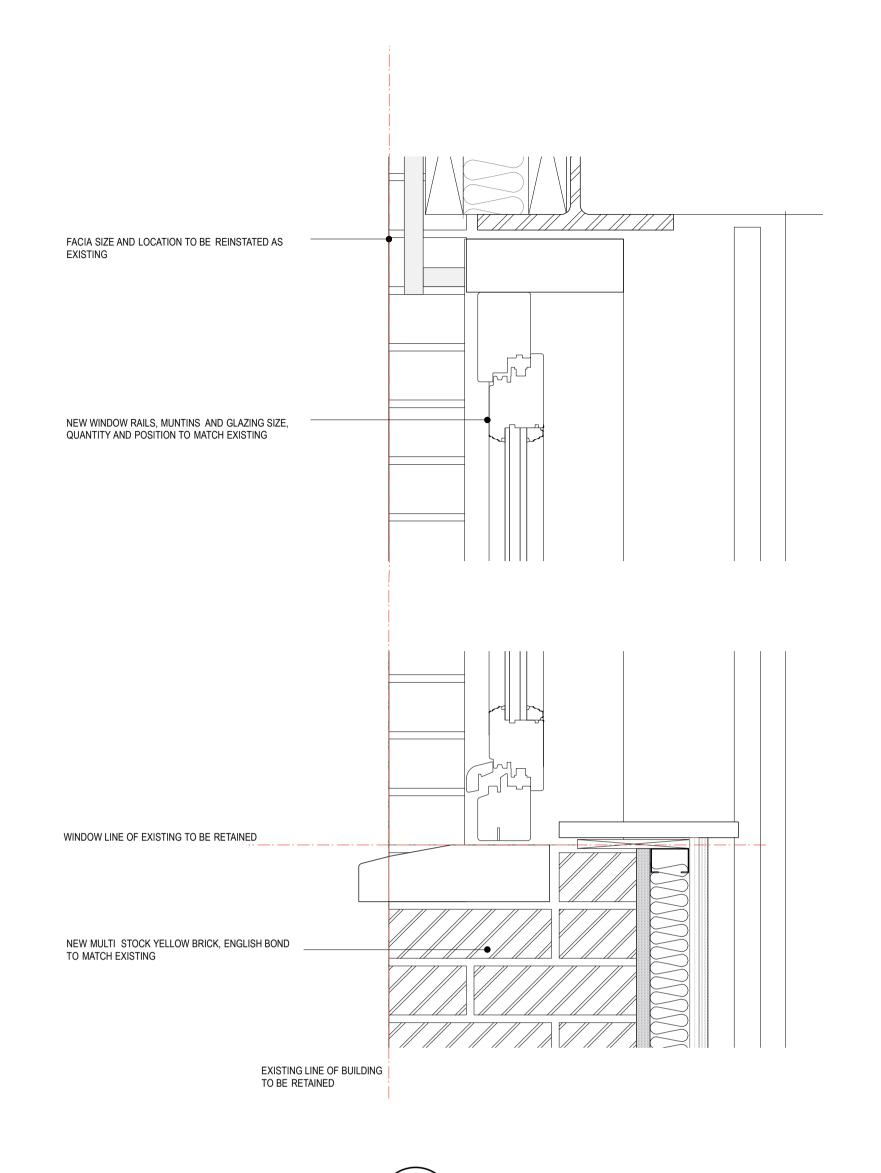

ELEVATION OF WINDOW TYPE 3 TO BUILDING C
1:20 @ A3

EXISTING LINE OF BUILDING TO BE RETAINED

REVISIONS 1 - 130815 - ISSUED FOR PLANNING

Michaelis Boyd Associates Ltd

108 Palace Gardens Terrace London W8 4RT t +44(0)20 7221 1237 f +44(0)20 7221 0130 michaelisboyd.com