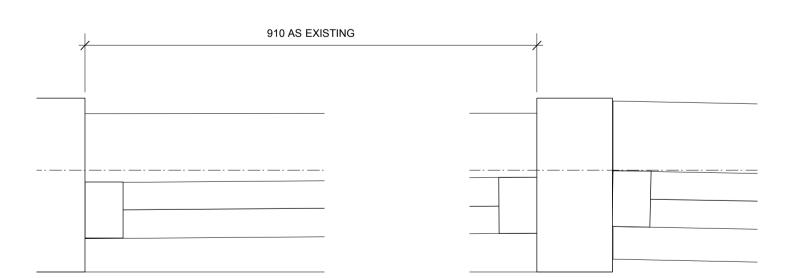

ELEVATION OF WINDOW TYPE 3 TO BUILDING C
1:20 @ A3

EXISTING LINE OF BUILDING TO BE RETAINED

REVISIONS 1 - 130815 - ISSUED FOR PLANNING

Michaelis Boyd Associates Ltd

108 Palace Gardens Terrace London W8 4RT t +44(0)20 7221 1237 f +44(0)20 7221 0130 michaelisboyd.com