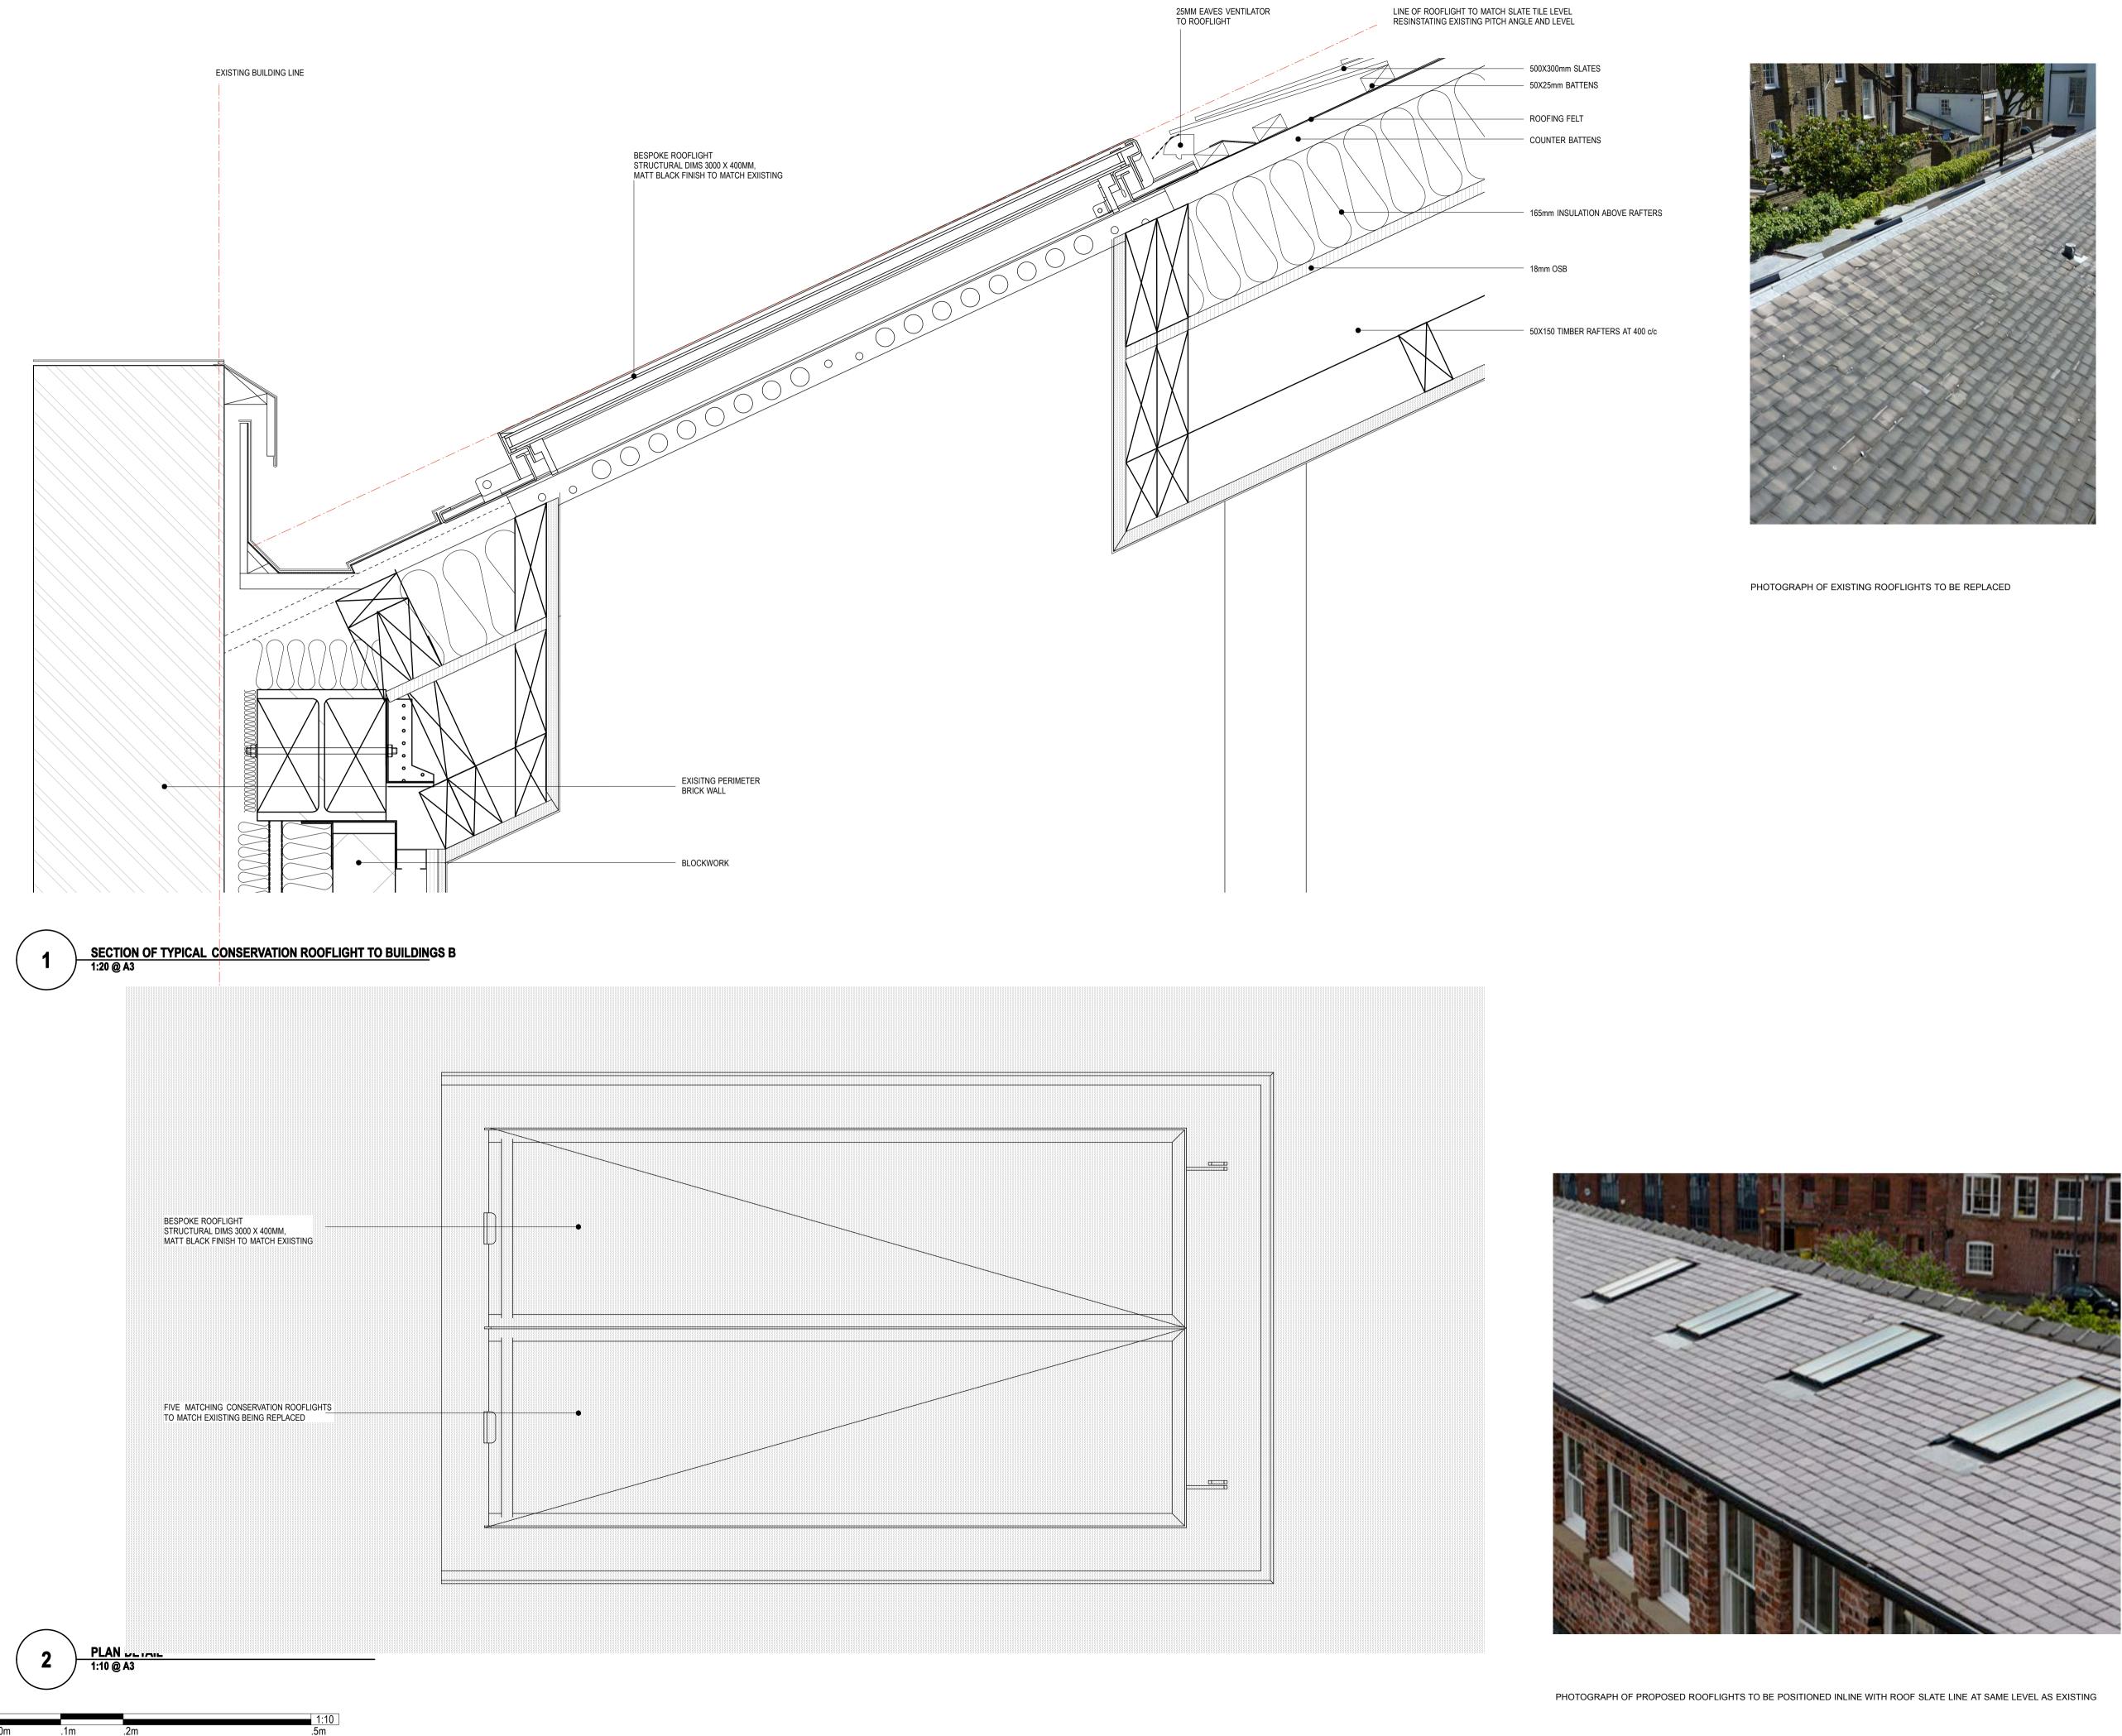

Project: CHALCOT YARD

Drawing Title: BUILDING B ROOFLIGHT TYPE 1 - CONSERVATION

| Scale:         | Revision Dat | Revision Date: |  |  |  |
|----------------|--------------|----------------|--|--|--|
| 1:10 @ A3      | 130815       | 130815         |  |  |  |
| Drawing No:    | Checked by:  | levision:      |  |  |  |
| 10027/PP04/073 | DMC          | /              |  |  |  |