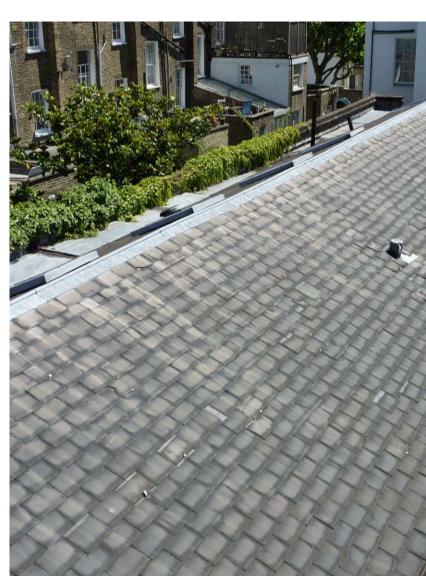

Project: CHALCOT YARD

Drawing Title: BUILDING B ROOFLIGHT TYPE 1 - CONSERVATION

| Scale:         | Revision Dat | Revision Date: |  |  |  |
|----------------|--------------|----------------|--|--|--|
| 1:10 @ A3      | 130815       | 130815         |  |  |  |
| Drawing No:    | Checked by:  | levision:      |  |  |  |
| 10027/PP04/073 | DMC          | /              |  |  |  |