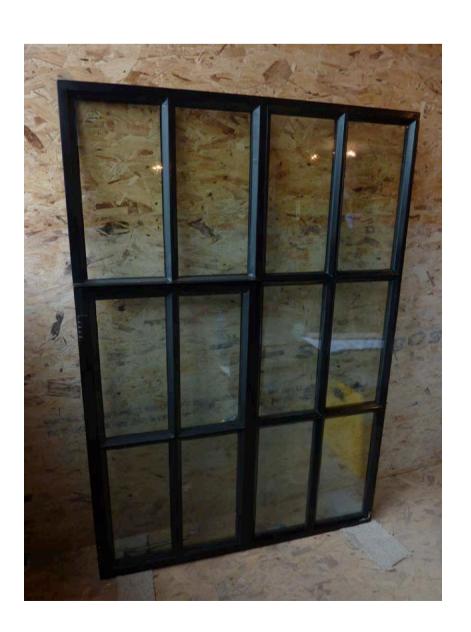

NEW STEEL FRAMED GLAZED SIDE PANELS TO MATCH WINDOWS

PRECEDENT - CLIENT PREFERENCE TO USE BLACKENED STEEL

| REVISIONS                        |  |  |  |
|----------------------------------|--|--|--|
| 1 - 130815 - ISSUED FOR PLANNING |  |  |  |
|                                  |  |  |  |