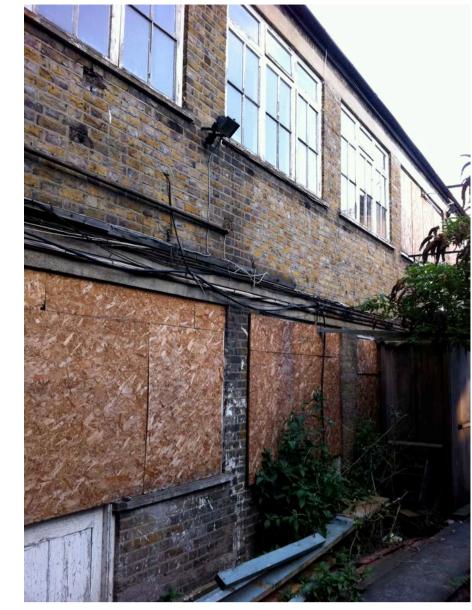

FLEMISH BOND BRICK PIERS BETWEEN DOORS & WINDOWS TO BE REINSTATED. HEIGHT OF WINDOWS & DOORS TO MATCH EXISTING AS SHOWN. CONTINUOUS CONCRETE LINTEL SHOWN TO BE REINSTATED AT SAME SIZE & POSITION

3 SECTION DETAILS
1:10 @ A3