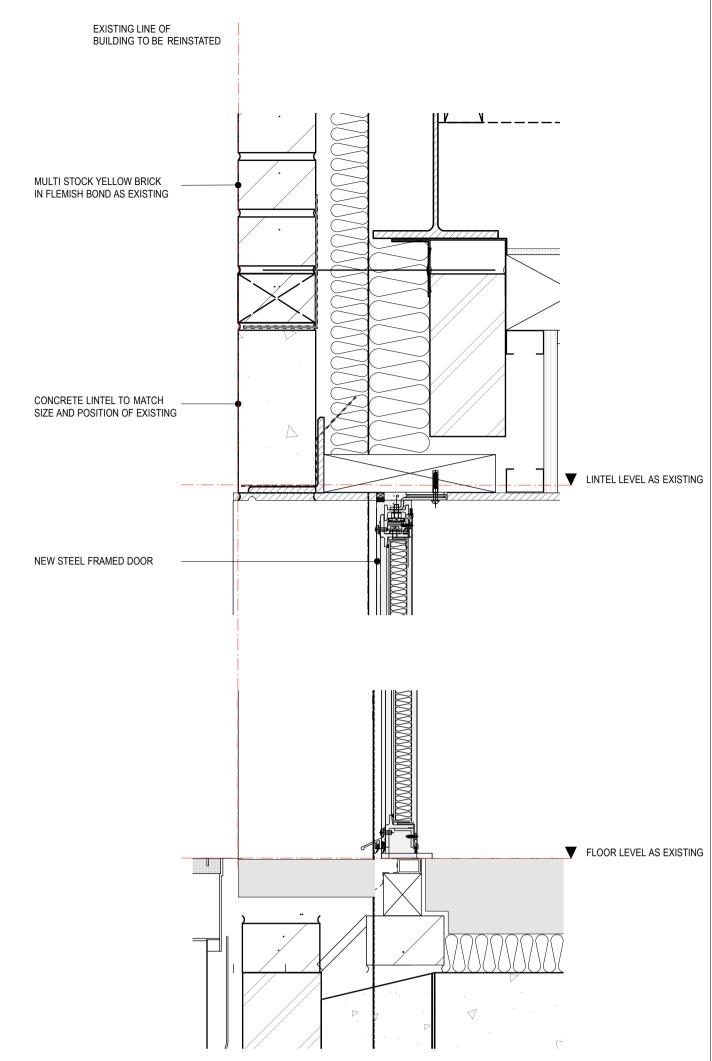

FLEMISH BOND BRICK PIERS BETWEEN DOORS & WINDOWS TO BE REINSTATED. HEIGHT OF WINDOWS & DOORS TO MATCH EXISTING AS SHOWN. CONTINUOUS CONCRETE LINTEL SHOWN TO BE REINSTATED AT SAME SIZE & POSITION

3 SECTION DETAILS
1:10 @ A3

DO NOT SCALE FROM DRAWING, ALL DIMS TO BE CHECKED ON SITE. REPORT OMISSIONS AND DISCREPANCIES TO THE ARCHITECT IMMEDIATELY