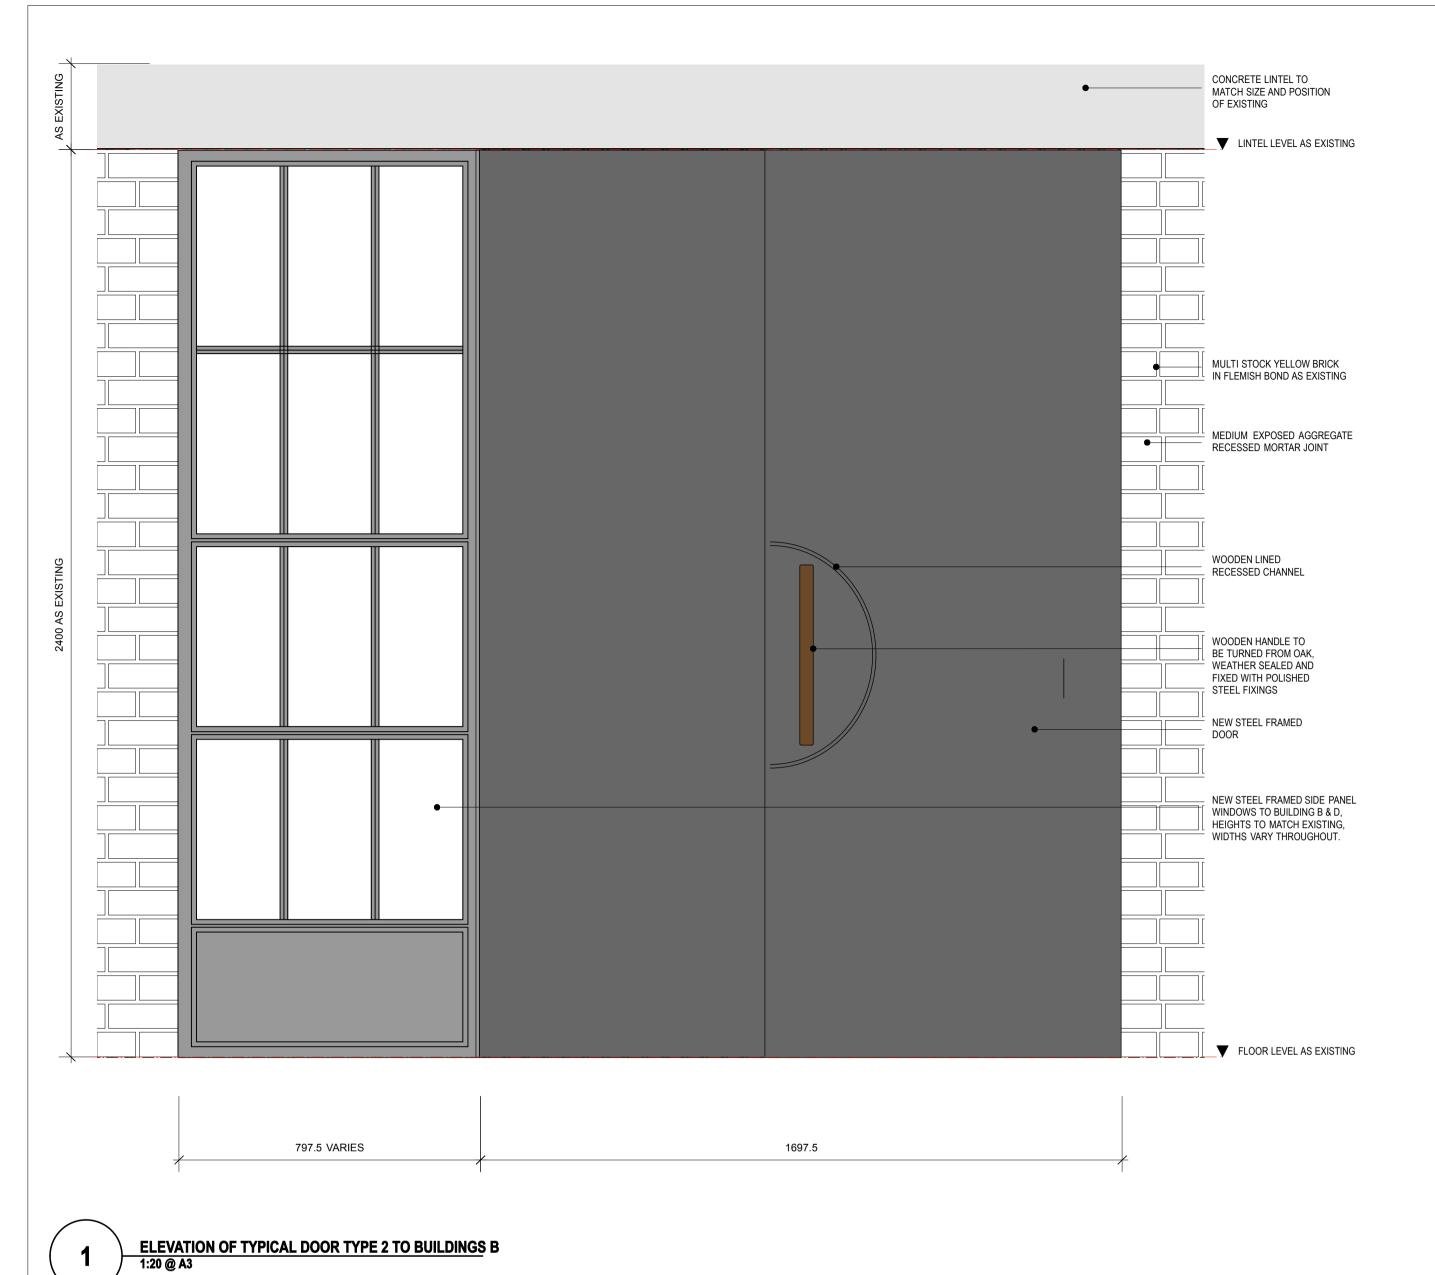

FLEMISH BOND BRICK PIERS BETWEEN DOORS & WINDOWS TO BE REINSTATED. HEIGHT OF WINDOWS & DOORS TO MATCH EXISTING AS SHOWN. CONTINUOUS CONCRETE LINTEL SHOWN TO BE REINSTATED AT SAME SIZE & POSITION

3 SECTION DETAILS
1:10 @ A3

NEW STEEL FRAMED GLAZED SIDE PANELS TO MATCH WINDOWS

PRECEDENT - CLIENT PREFERENCE TO USE BLACKENED STEEL

| REVISIONS                        |  |  |  |
|----------------------------------|--|--|--|
| 1 - 130815 - ISSUED FOR PLANNING |  |  |  |
|                                  |  |  |  |

## **Drawing Title:**BUILDING B DOOR TYPE 2 & SIDE PANELS TO B&D

| <b>Scale:</b><br>1:20 & 1:10 @ A3 |                      |  |
|-----------------------------------|----------------------|--|
| Drawing No:                       | Checked by: Revision |  |
| 10027/PP04/072                    | DMC /                |  |