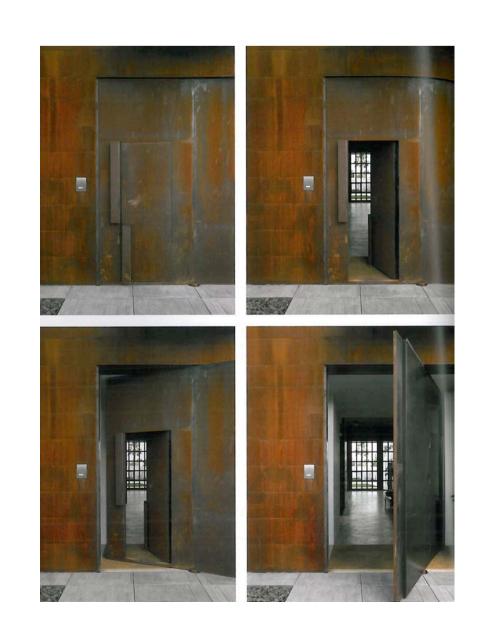

NEW STEEL FRAMED GLAZED SIDE PANELS TO MATCH WINDOWS

PRECEDENT - CLIENT PREFERENCE TO USE BLACKENED STEEL

| REVISIONS                        |  |  |  |
|----------------------------------|--|--|--|
| 1 - 130815 - ISSUED FOR PLANNING |  |  |  |
|                                  |  |  |  |