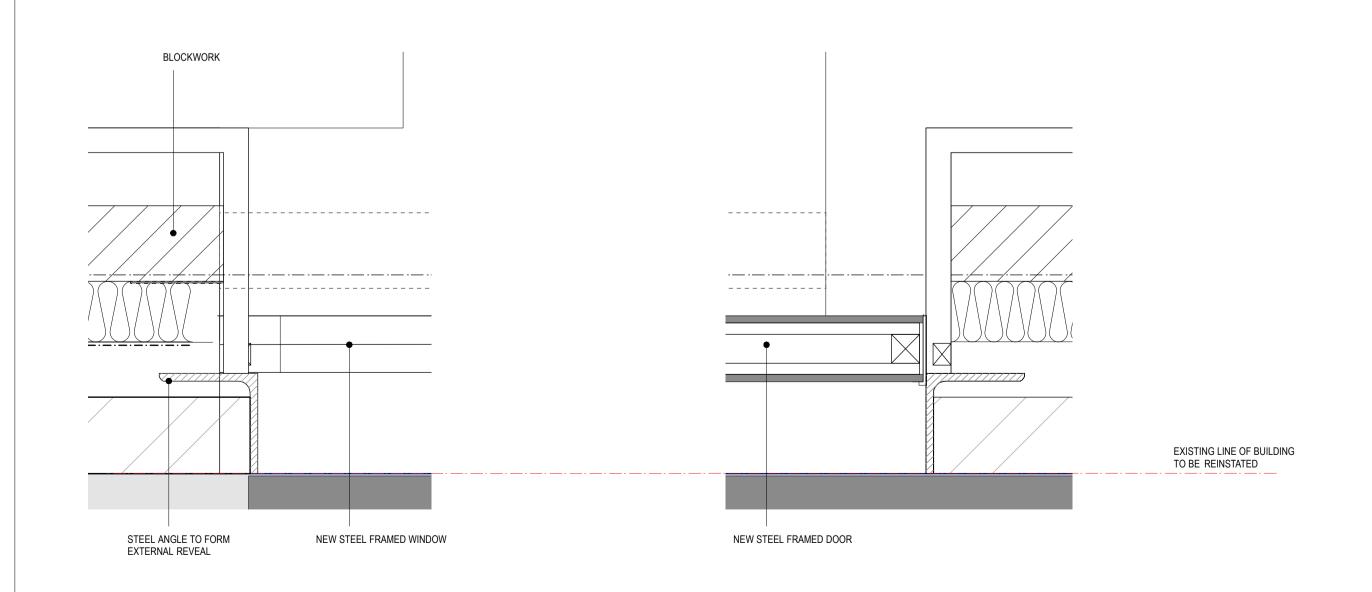

FLEMISH BOND BRICK PIERS BETWEEN DOORS & WINDOWS TO BE REINSTATED. HEIGHT OF WINDOWS & DOORS TO MATCH EXISTING AS SHOWN. CONTINUOUS CONCRETE LINTEL SHOWN TO BE REINSTATED AT SAME SIZE & POSITION

3 SECTION DETAILS
1:10 @ A3