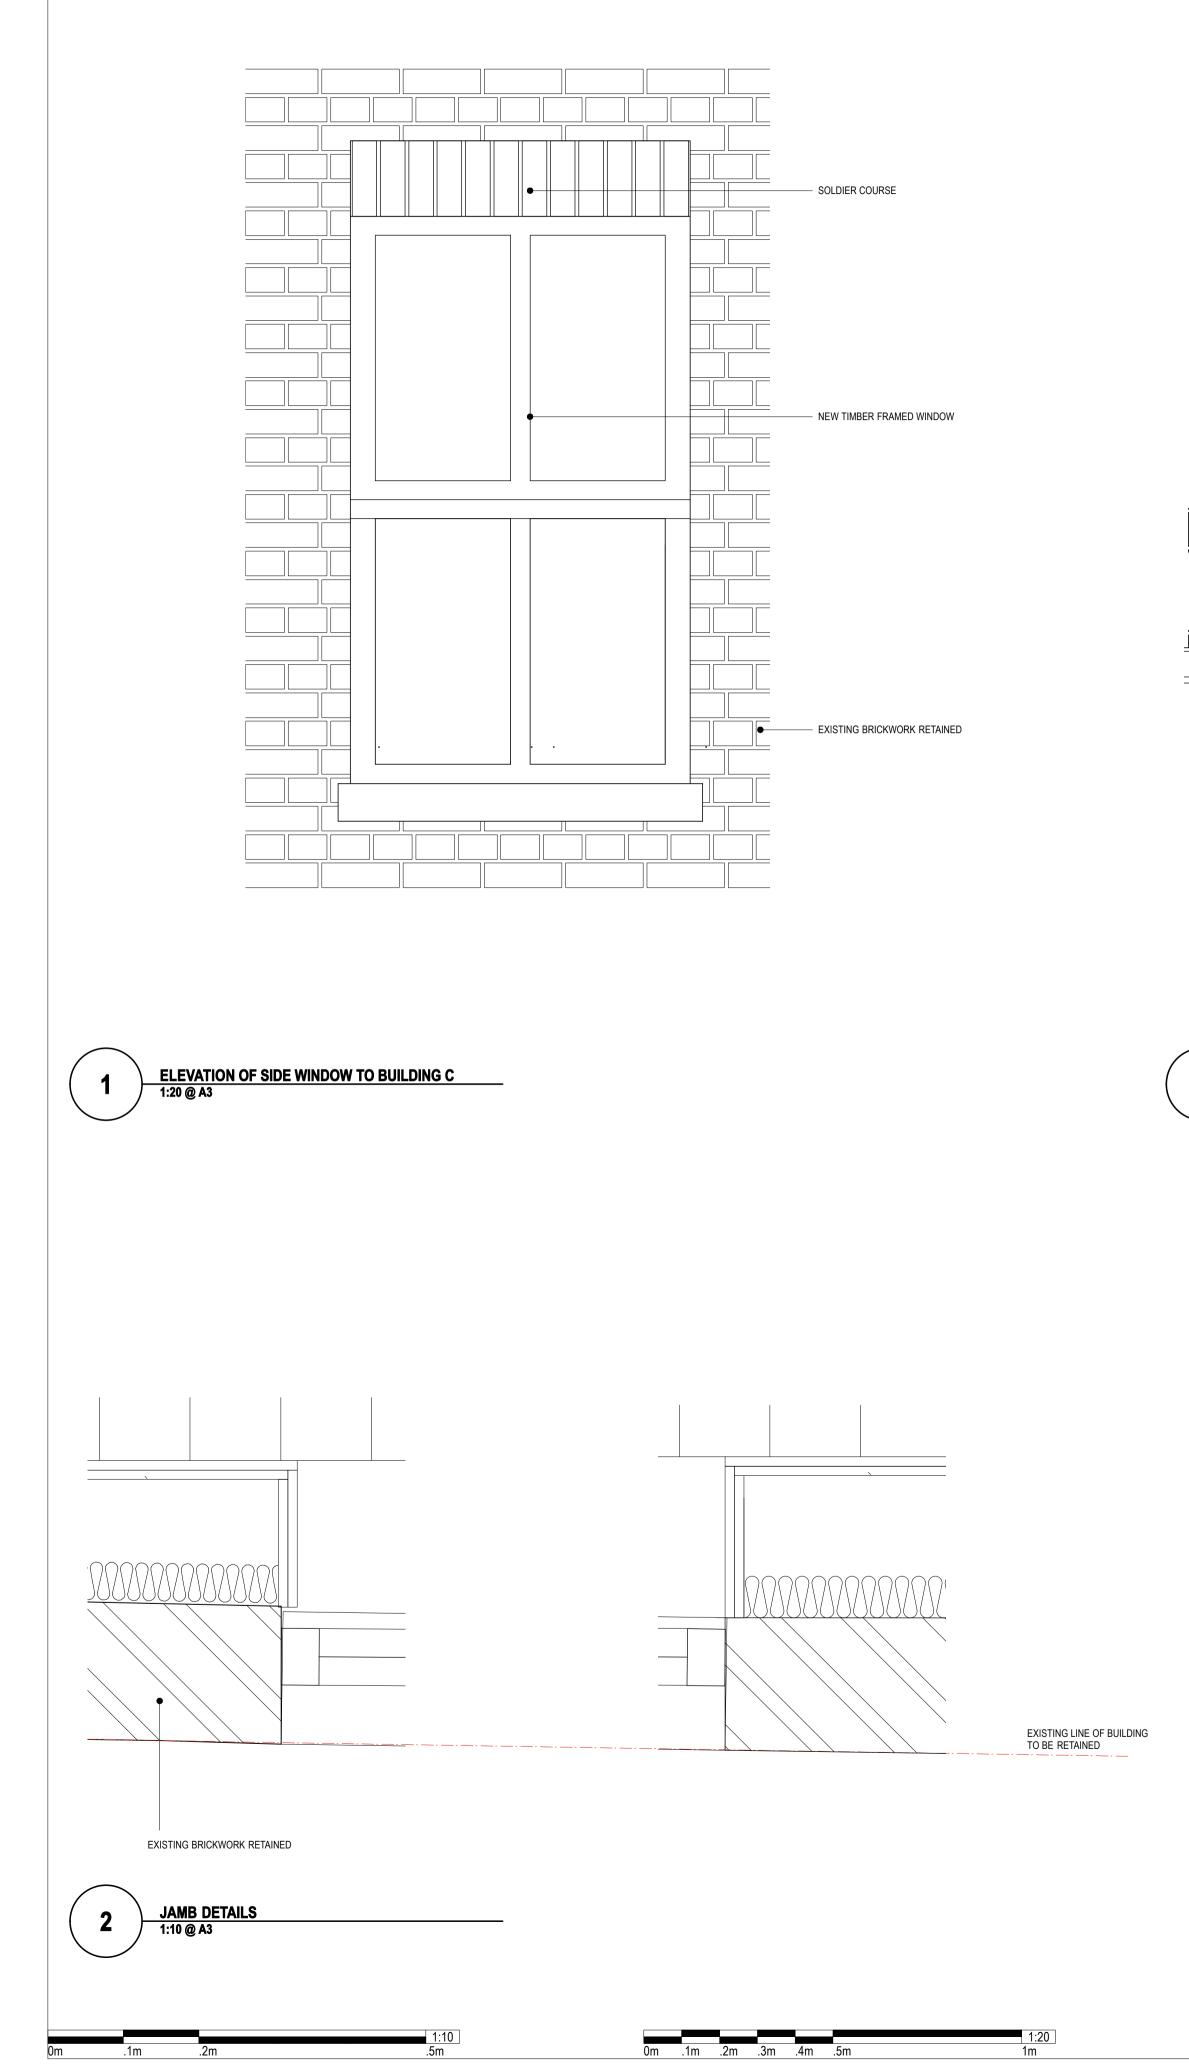

**4** BUILDING C SOUTH ELEVATION 1:200 @ A3

|                                                                                   | E E                                                   |
|-----------------------------------------------------------------------------------|-------------------------------------------------------|
|                                                                                   |                                                       |
|                                                                                   |                                                       |
|                                                                                   |                                                       |
|                                                                                   |                                                       |
| <b>REVISIONS</b><br>1 - 130815 - ISSUED FOR PLANNING                              |                                                       |
|                                                                                   |                                                       |
| Michaelis Boyd A<br>108 Palace Gardens Te<br>t +44(0)20 7221 1237 f<br>michaelisb | rrace London W8 4R <sup>-</sup><br>+44(0)20 7221 0130 |
| Status: PLAN                                                                      | NNING                                                 |
| Client:<br>MR & MRS GALE                                                          | Date Created: 220713                                  |
| Project:                                                                          |                                                       |
| CHALCOT YARD<br>Drawing Title:<br>BUILDING C WINDOW                               |                                                       |
| Scale:                                                                            | Revision Date:                                        |
| 1:20 & 1:10 @ A3<br>Drawing No:                                                   | 130815 Checked by: Revision: DMC /                    |
| DO NOT SCALE FROM DRA<br>CHECKED ON SITE. REP<br>DISCREPANCIES TO THE AI          | AWING, ALL DIMS TO BE<br>ORT OMISSIONS AND            |