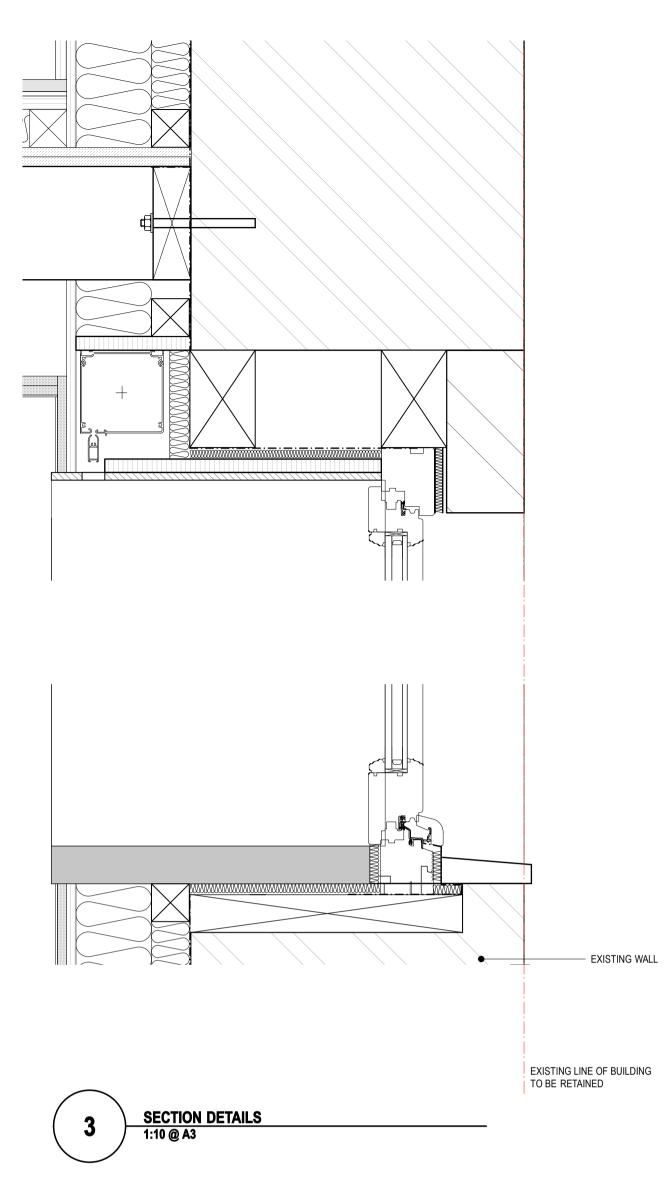

**4** BUILDING C SOUTH ELEVATION 1:200 @ A3

|                                                                                   | E E                                                   |
|-----------------------------------------------------------------------------------|-------------------------------------------------------|
|                                                                                   |                                                       |
|                                                                                   |                                                       |
|                                                                                   |                                                       |
|                                                                                   |                                                       |
| <b>REVISIONS</b><br>1 - 130815 - ISSUED FOR PLANNING                              |                                                       |
|                                                                                   |                                                       |
| Michaelis Boyd A<br>108 Palace Gardens Te<br>t +44(0)20 7221 1237 f<br>michaelisb | rrace London W8 4R <sup>-</sup><br>+44(0)20 7221 0130 |
| Status: PLAN                                                                      | NNING                                                 |
| Client:<br>MR & MRS GALE                                                          | Date Created: 220713                                  |
| Project:                                                                          |                                                       |
| CHALCOT YARD<br>Drawing Title:<br>BUILDING C WINDOW                               |                                                       |
| Scale:                                                                            | Revision Date:                                        |
| 1:20 & 1:10 @ A3<br>Drawing No:                                                   | 130815 Checked by: Revision: DMC /                    |
| DO NOT SCALE FROM DRA<br>CHECKED ON SITE. REP<br>DISCREPANCIES TO THE AI          | AWING, ALL DIMS TO BE<br>ORT OMISSIONS AND            |