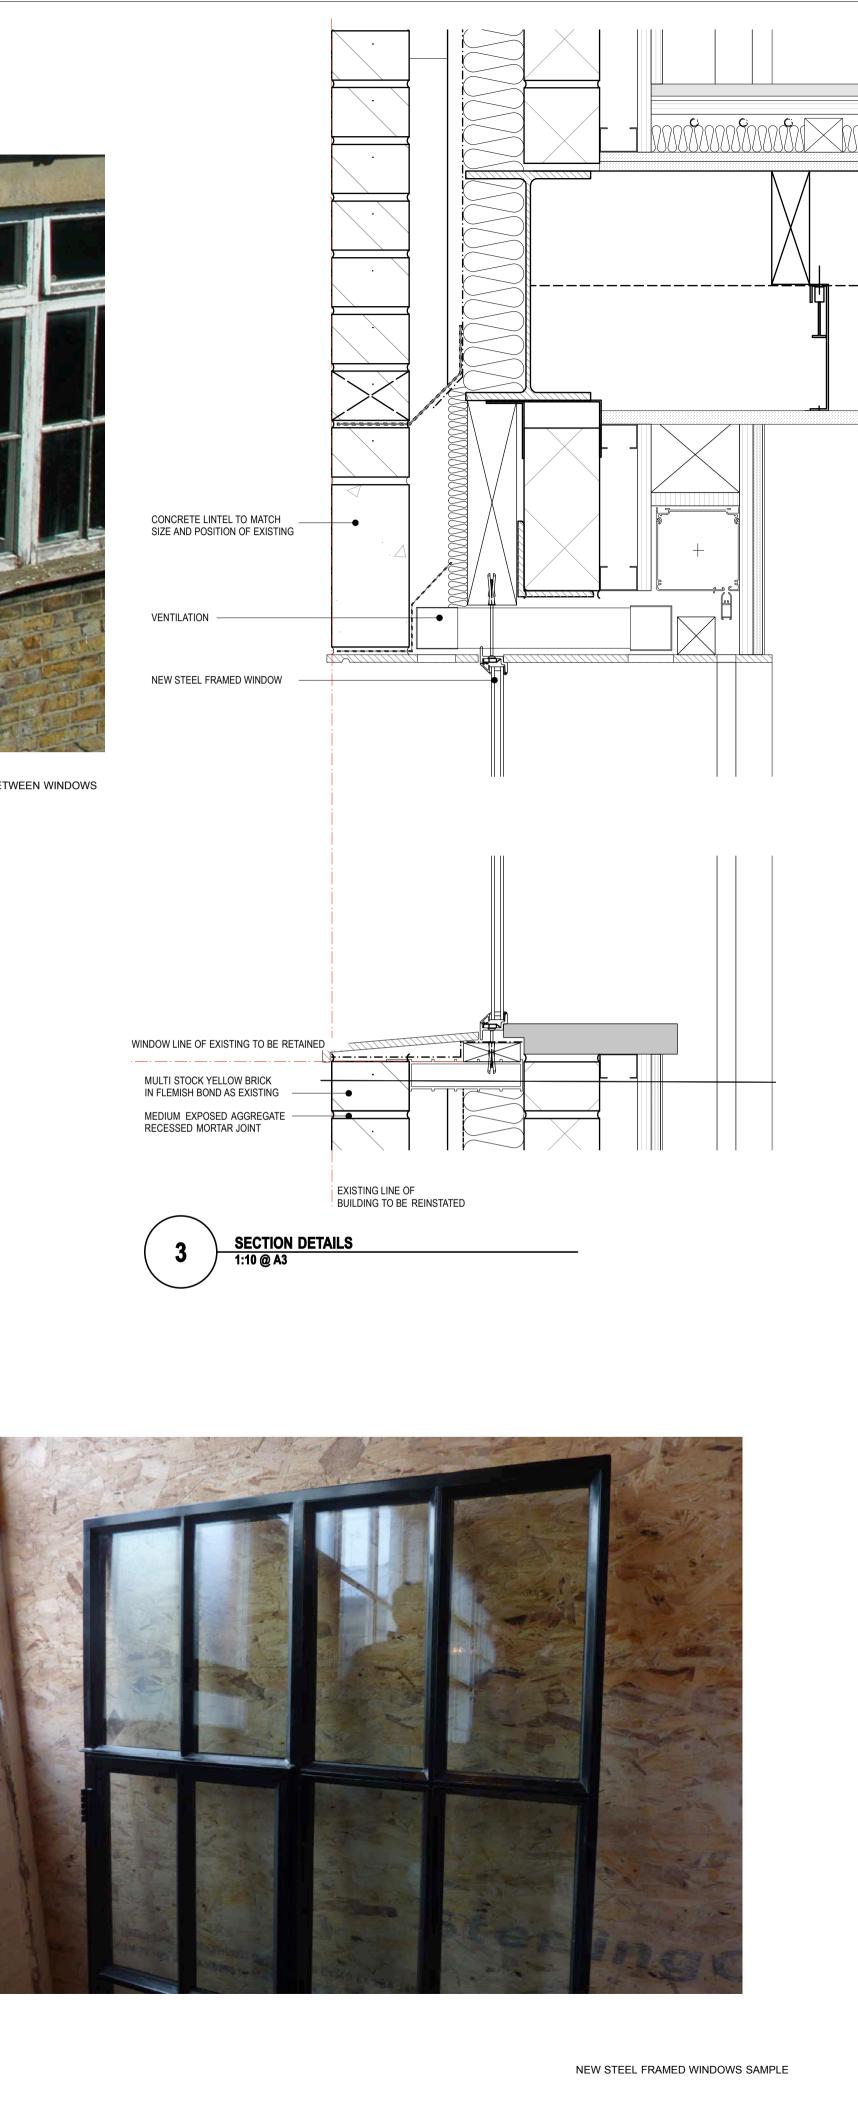

EXISTING LINE OF BUILDING TO BE REINSTATED

IN FLEMISH BOND AS EXISTING WINDOW LINE AS EXISTING MEDIUM EXPOSED AGGREGATE RECESSED MORTAR JOINT

NEW STEEL FRAMED

I dt. 1/5 CHARLES EN ----100 2 mill

BRICK PIERS BETWEEN WINDOWS AS EXISTING