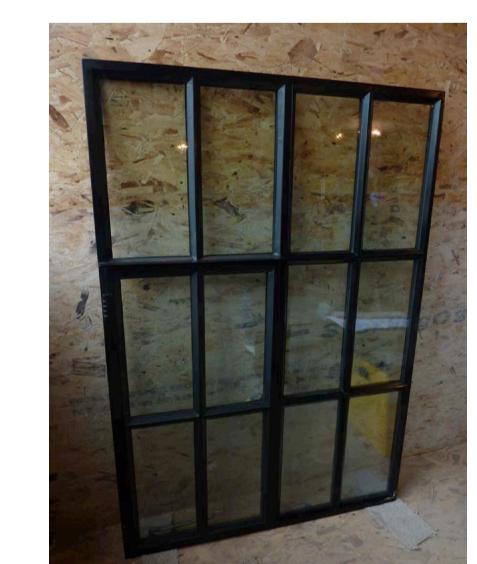

EXISTING LINE OF BUILDING TO BE REINSTATED

IN FLEMISH BOND AS EXISTING WINDOW LINE AS EXISTING MEDIUM EXPOSED AGGREGATE RECESSED MORTAR JOINT

NEW STEEL FRAMED

I dt. 1/5 CHARLES EN ----100 2 mill

BRICK PIERS BETWEEN WINDOWS AS EXISTING