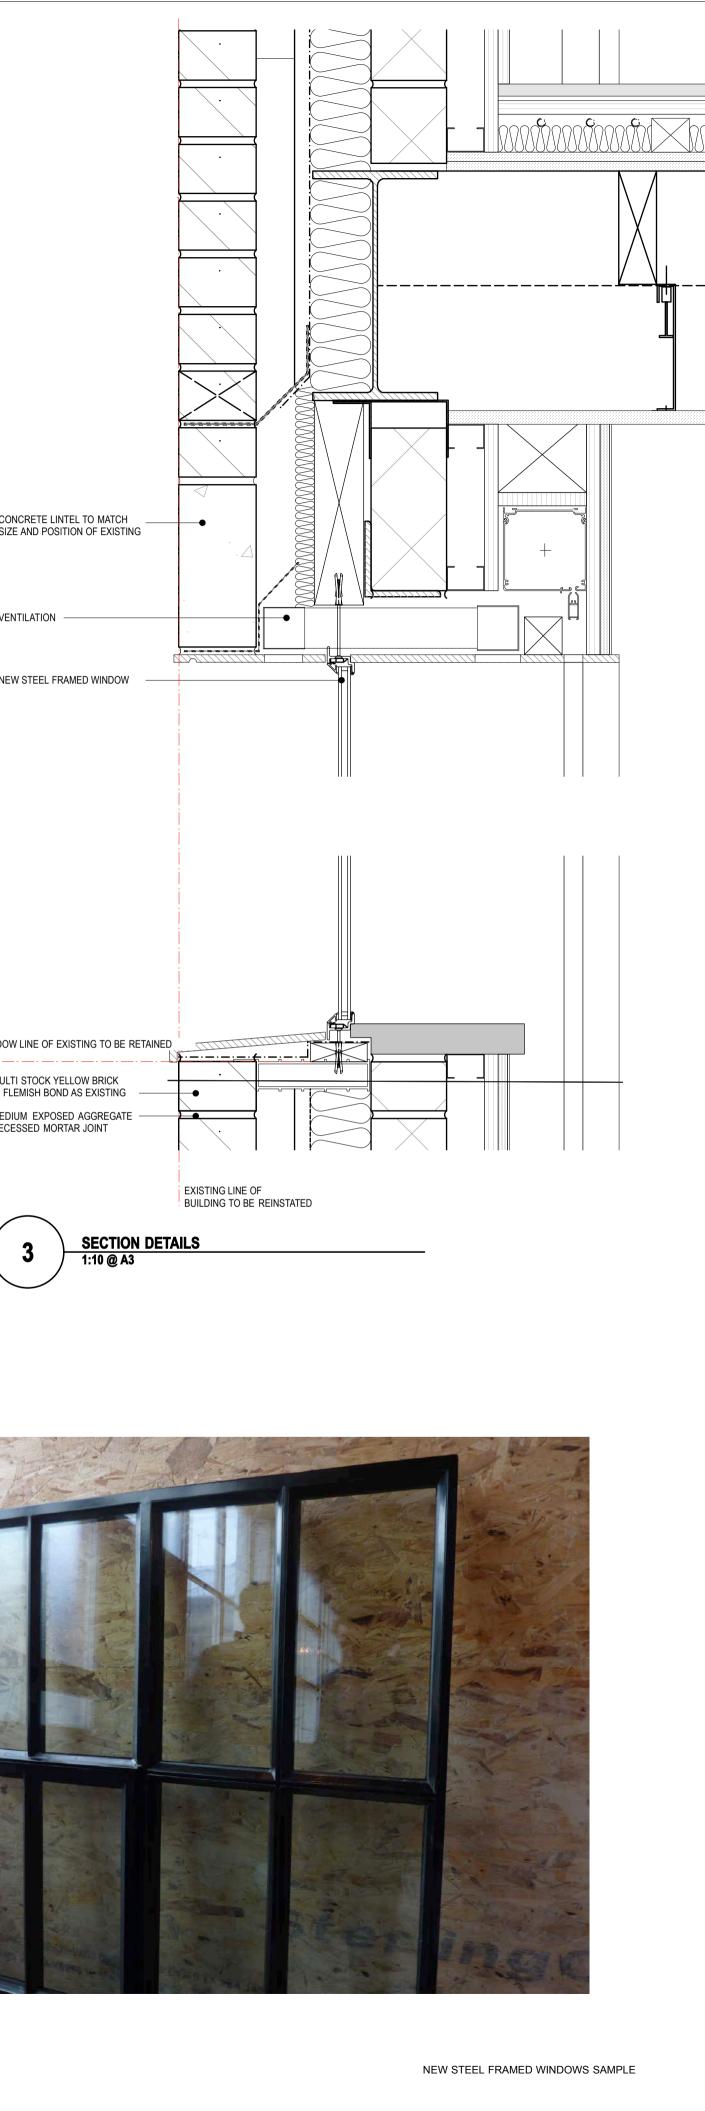

EXISTING LINE OF BUILDING TO BE REINSTATED

IN FLEMISH BOND AS EXISTING WINDOW LINE AS EXISTING MEDIUM EXPOSED AGGREGATE RECESSED MORTAR JOINT

NEW STEEL FRAMED

I dt. 1/5 CHARLES EN ----100 2 mill

BRICK PIERS BETWEEN WINDOWS AS EXISTING