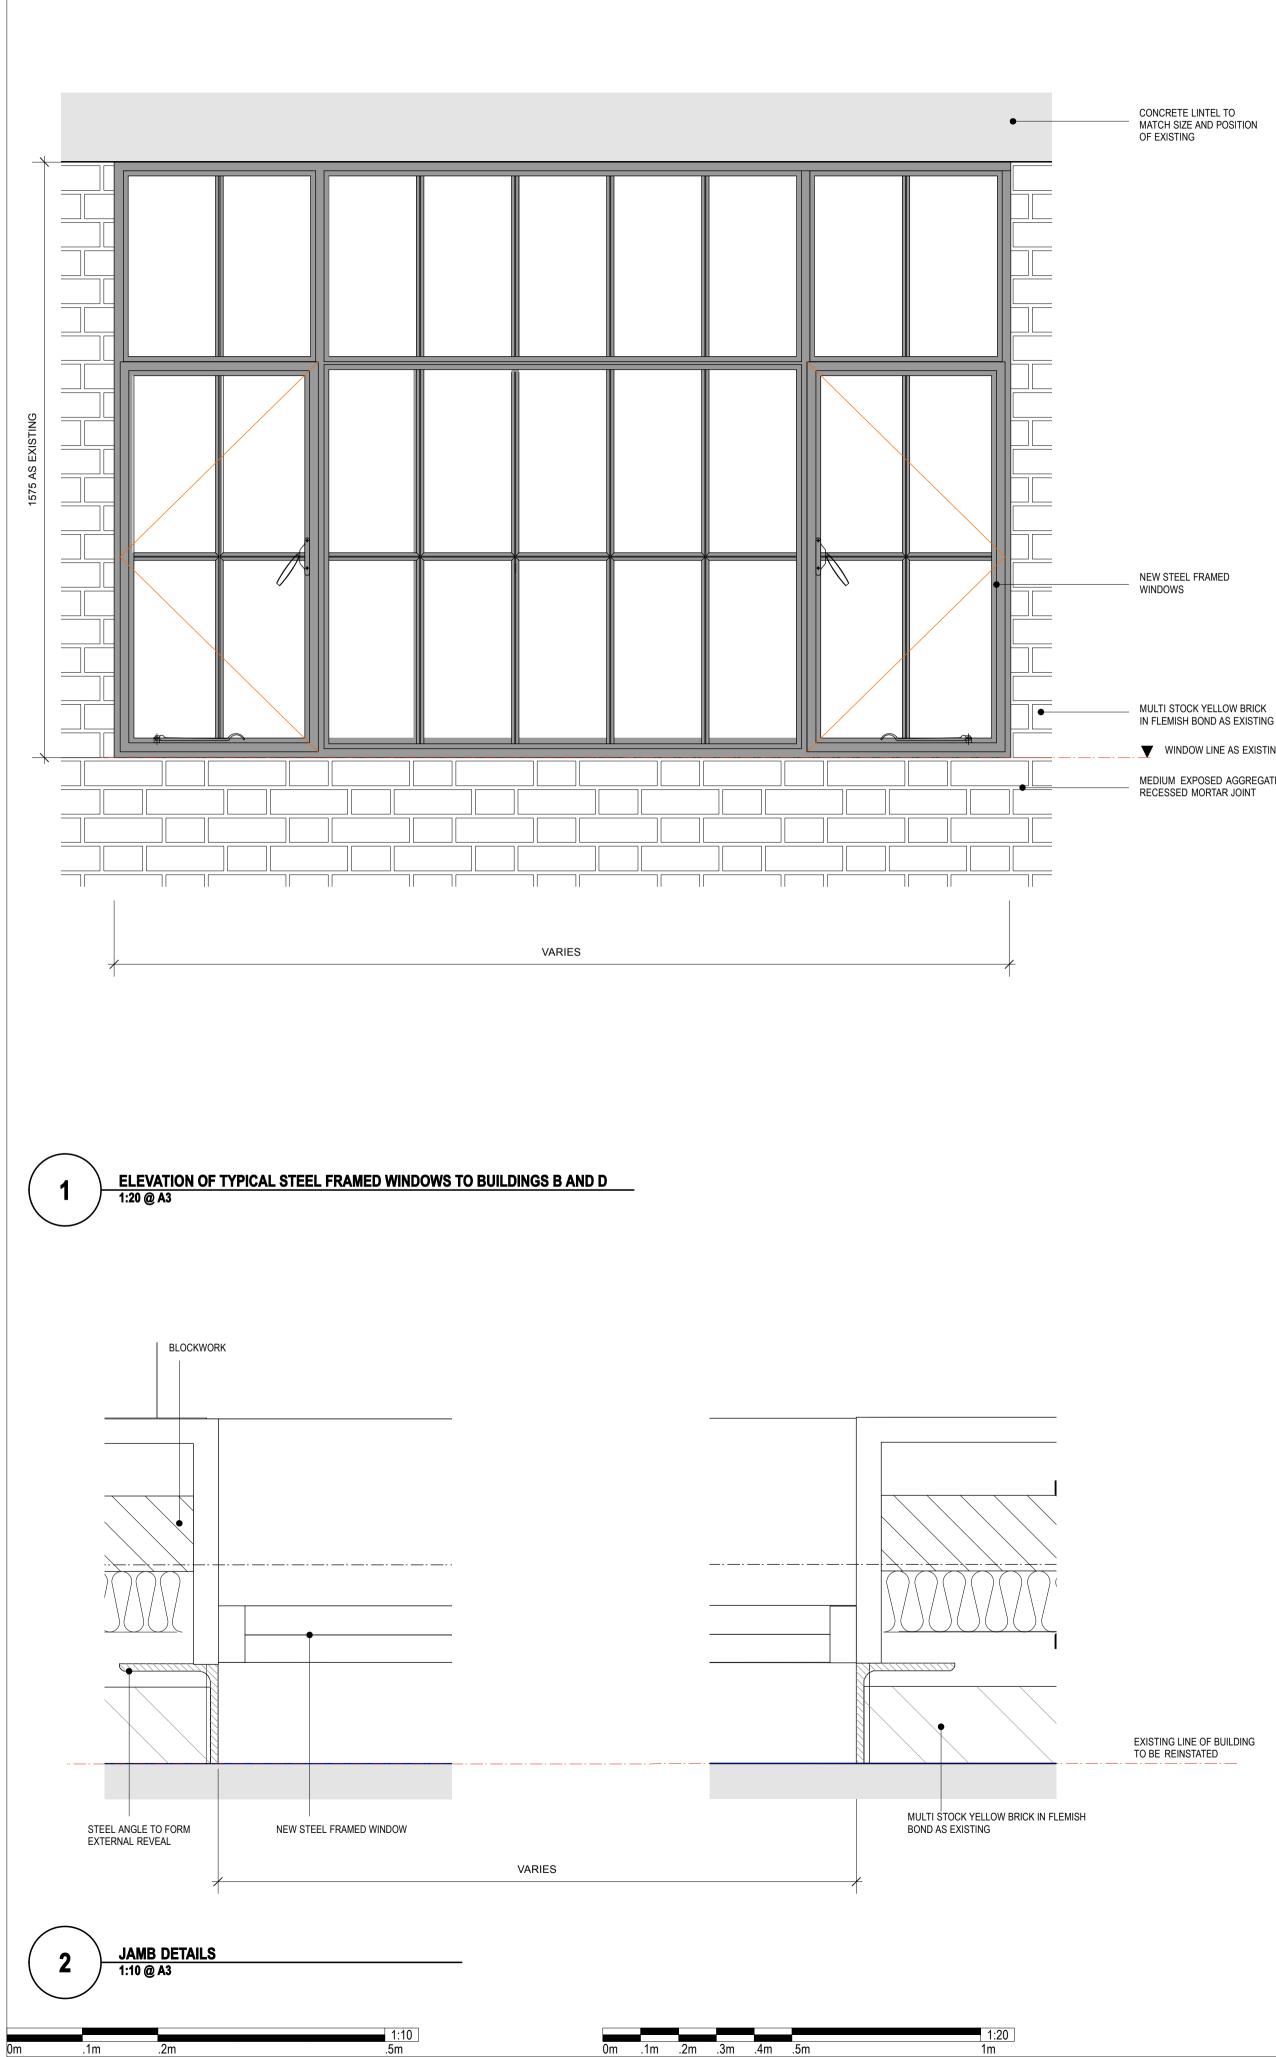

EXISTING LINE OF BUILDING TO BE REINSTATED

IN FLEMISH BOND AS EXISTING WINDOW LINE AS EXISTING MEDIUM EXPOSED AGGREGATE RECESSED MORTAR JOINT

NEW STEEL FRAMED

I dt. 1/5 CHARLES EN ----100 2 mill

BRICK PIERS BETWEEN WINDOWS AS EXISTING