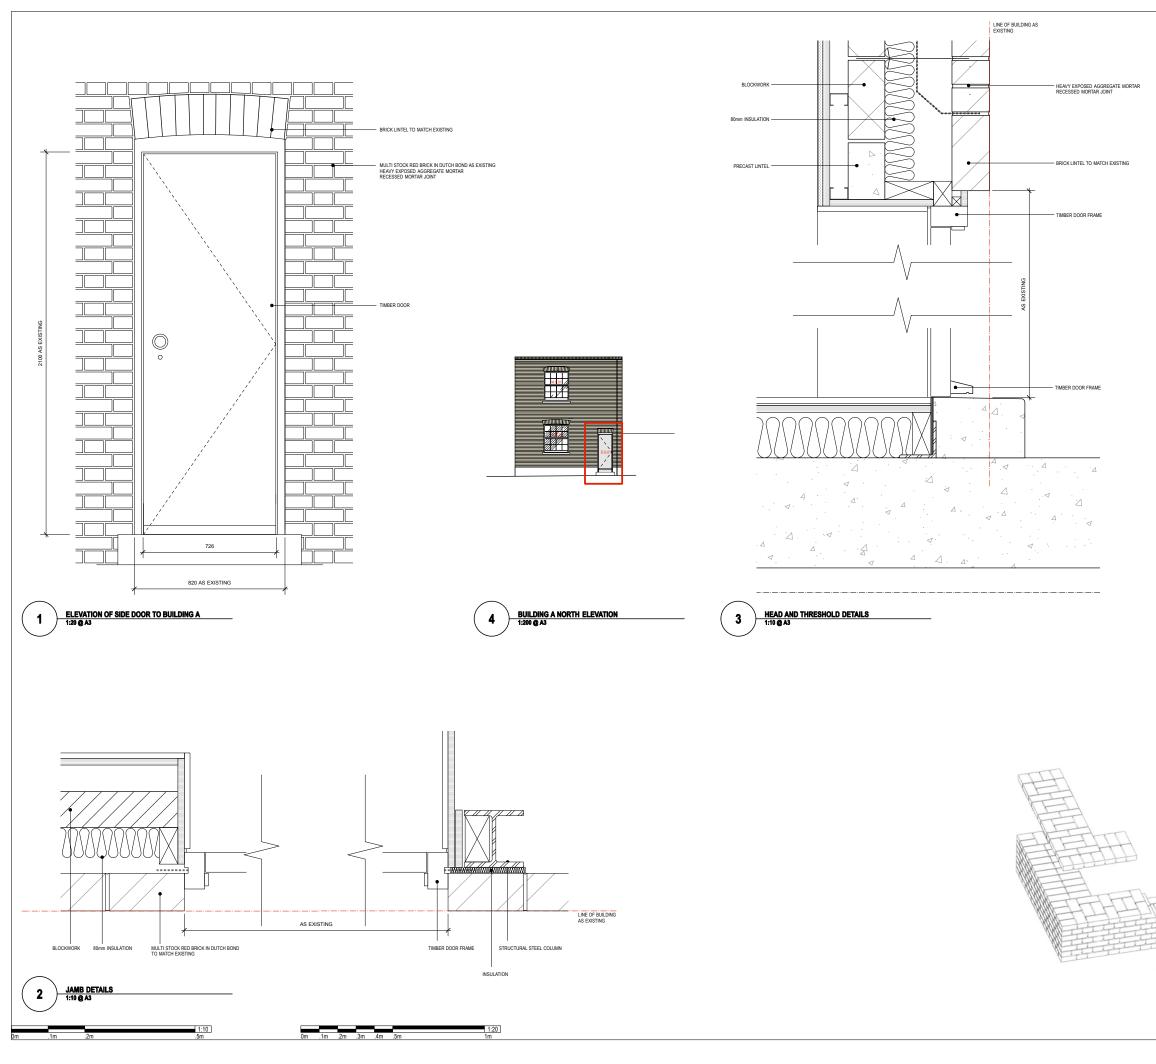

|                                                                                                                                             | - E                   |                |
|---------------------------------------------------------------------------------------------------------------------------------------------|-----------------------|----------------|
| REVISIONS 1 - 130815 - ISSUED FOR PLANNING                                                                                                  |                       |                |
|                                                                                                                                             |                       |                |
| Michaelis Boyd Associates Ltd<br>108 Palace Gardens Terrace London W8 4RT<br>t +44(0)20 7221 1237 f +44(0)20 7221 0130<br>michaelisboyd.com |                       |                |
| Status: PLANNIN                                                                                                                             | IG                    |                |
| Client:<br>MR & MRS GALE                                                                                                                    | Date Create<br>220713 | əd:            |
| Project:<br>CHALCOT YARD                                                                                                                    |                       |                |
| Drawing Title:<br>BUILDING A SIDE DOOR                                                                                                      |                       |                |
| <b>Scale:</b><br>1:20 & 1:10 @ A3                                                                                                           | Revision D<br>130815  |                |
| Drawing No:<br>10027 / PP04/062                                                                                                             | Checked by:<br>DMC    | Revision:<br>/ |
| DO NOT SCALE FROM DRAWING, ALL DIMS TO BE<br>CHECKED ON SITE. REPORT OMISSIONS AND<br>DISCREPANCIES TO THE ARCHITECT IMMEDIATELY            |                       |                |