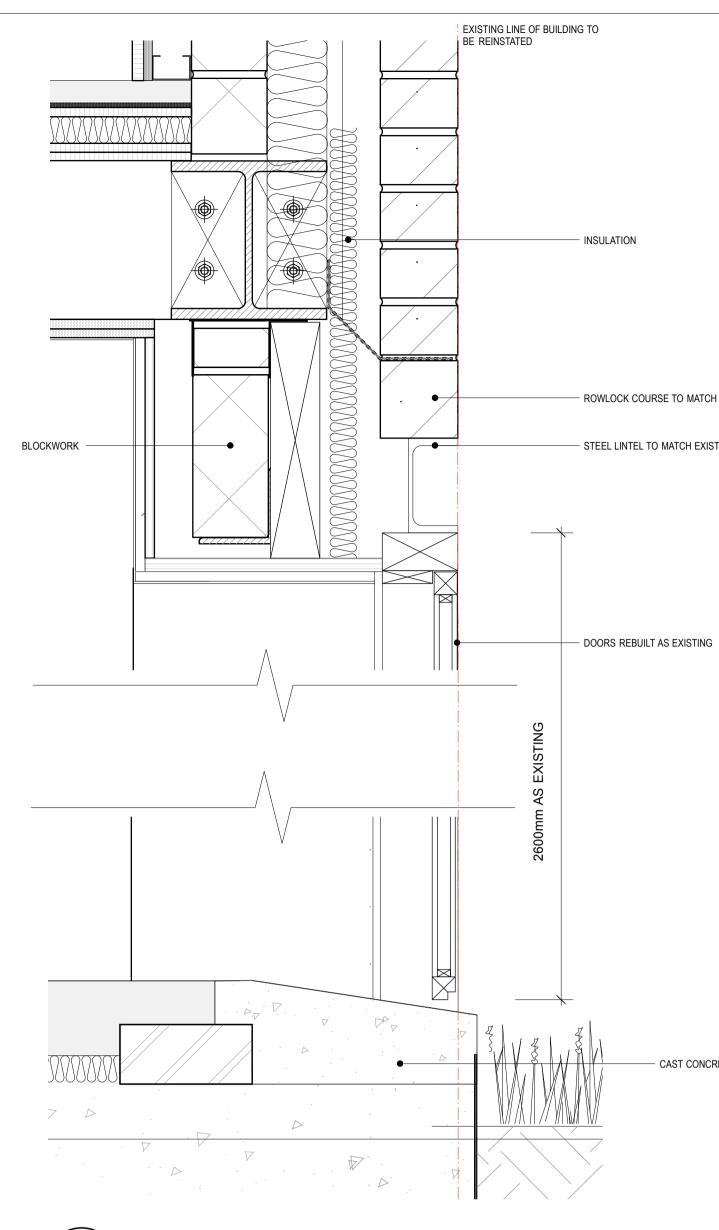

- ROWLOCK COURSE TO MATCH EXISTING

## STEEL LINTEL TO MATCH EXISTING

## DOORS REBUILT AS EXISTING

## 

- MULTI STOCK RED BRICK IN DUTCH BOND TO MATCH EXISTING

## EXISTING HINGES RETAINED AND REUSED TO REINSTATE CHARACTER

LINE OF BUILDING AS EXISTING MULTI STOCK RED BRICK IN DUTCH BOND AS EXISTING

EXISTING HINGES RETAINED AND REUSED

SECTION DETAILS 1:10 @ A3

EXISTING DOORS

 $\otimes$ B (A)C E D F - ROWLOCK COURSE TO MATCH EXISTING - STEEL LINTEL TO MATCH EXISTING - CAST CONCRETE STEP REVISIONS 1 - 130815 - ISSUED FOR PLANNING Michaelis Boyd Associates Ltd 108 Palace Gardens Terrace London W8 4RT t +44(0)20 7221 1237 f +44(0)20 7221 0130 michaelisboyd.com Status: PLANNING Date Created: **Client:** MR & MRS GALE 220713 Project: CHALCOT YARD **Drawing Title:** BUILDING A DOORS Scale: **Revision Date:** 1:20 & 1:10 @ A3 130815 **Drawing No:** Checked by: Revision: 10027/PP06/061 DMC DO NOT SCALE FROM DRAWING, ALL DIMS TO BE CHECKED ON SITE. REPORT OMISSIONS AND DISCREPANCIES TO THE ARCHITECT IMMEDIATELY