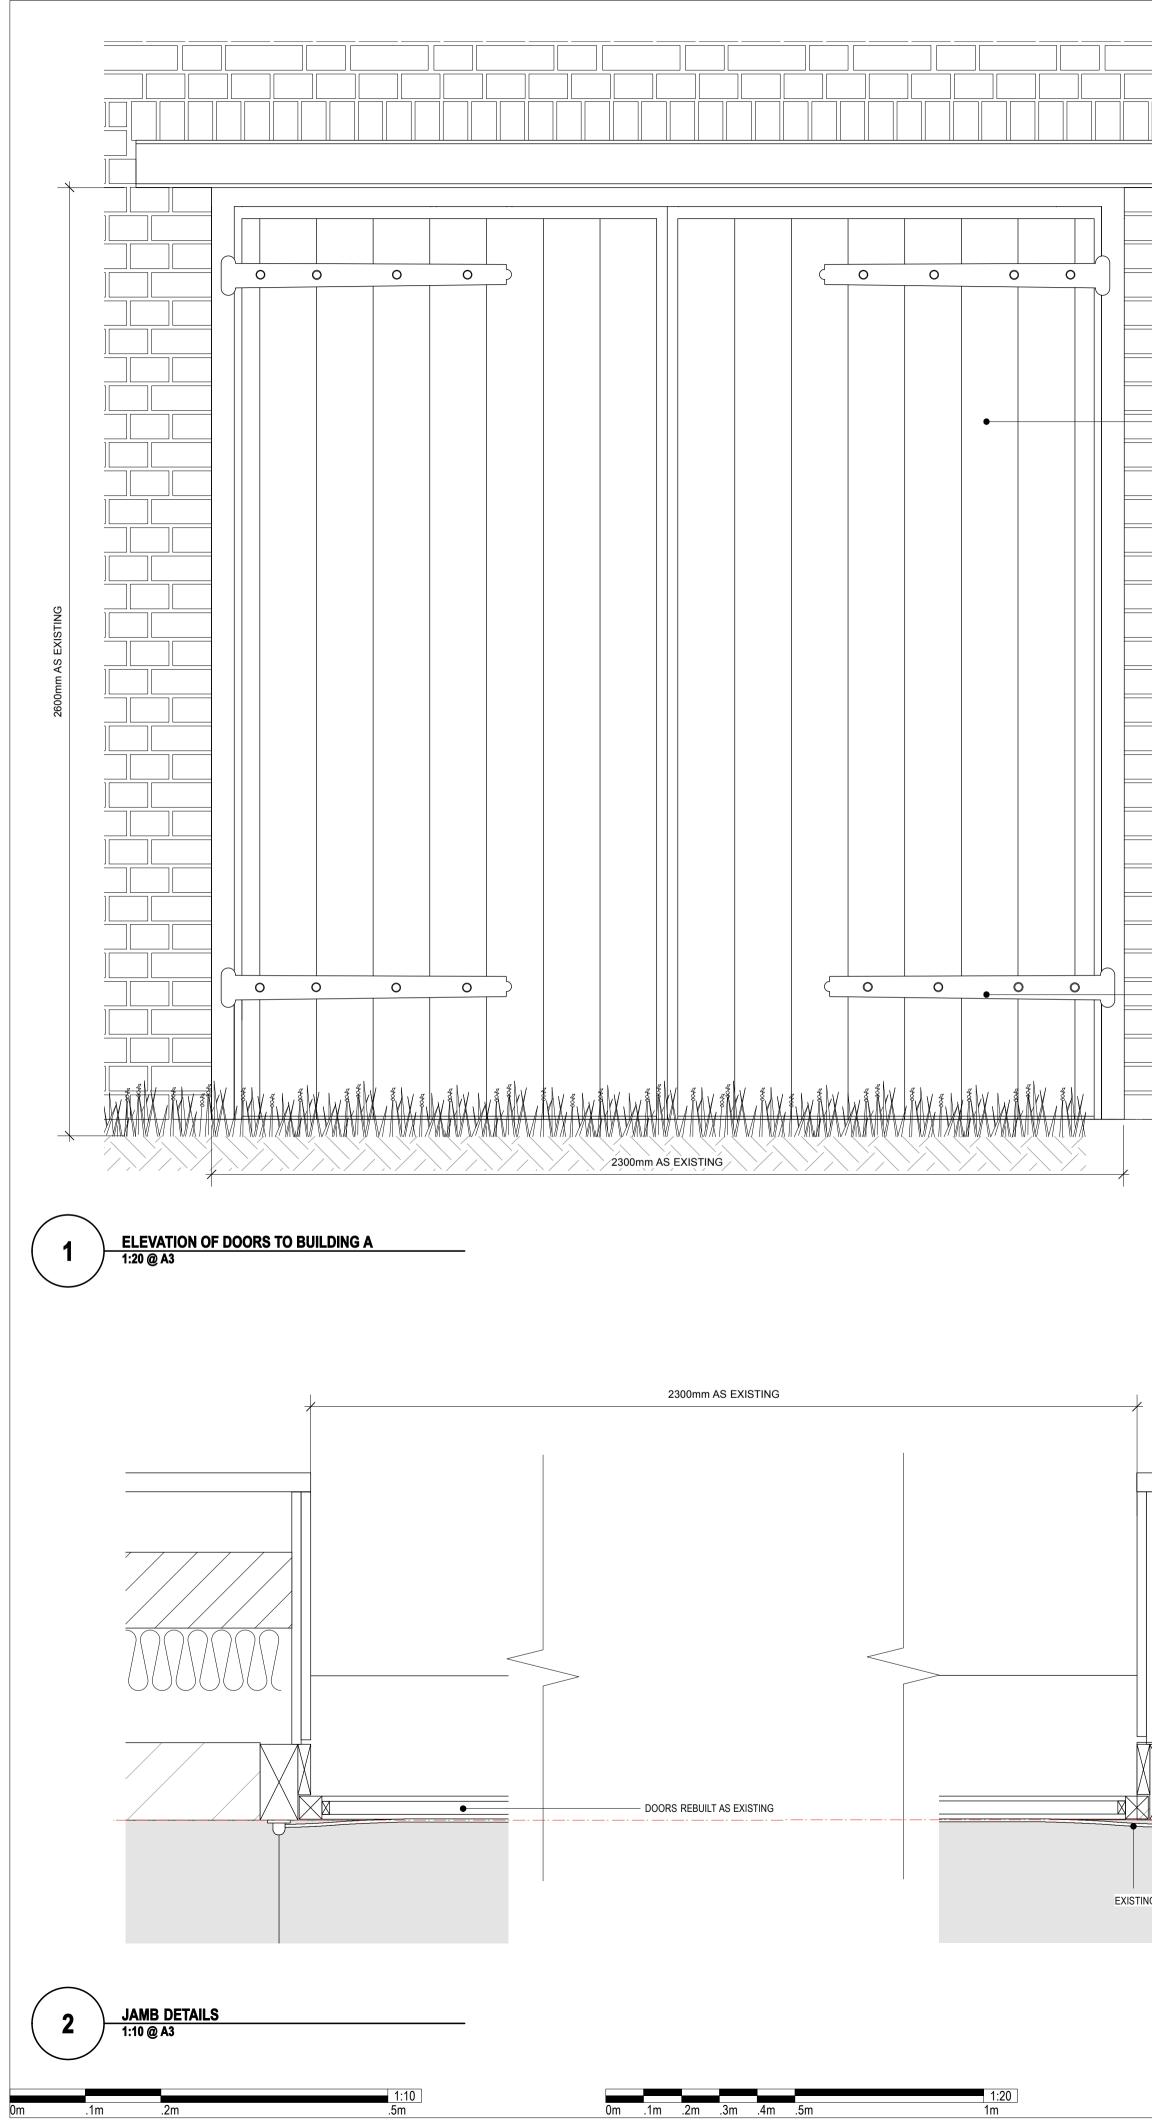

- ROWLOCK COURSE TO MATCH EXISTING

## STEEL LINTEL TO MATCH EXISTING

## DOORS REBUILT AS EXISTING

## 

- MULTI STOCK RED BRICK IN DUTCH BOND TO MATCH EXISTING

## EXISTING HINGES RETAINED AND REUSED TO REINSTATE CHARACTER

LINE OF BUILDING AS EXISTING MULTI STOCK RED BRICK IN DUTCH BOND AS EXISTING

EXISTING HINGES RETAINED AND REUSED

SECTION DETAILS 1:10 @ A3

EXISTING DOORS

 $\otimes$ B (A)C E D F - ROWLOCK COURSE TO MATCH EXISTING - STEEL LINTEL TO MATCH EXISTING - CAST CONCRETE STEP REVISIONS 1 - 130815 - ISSUED FOR PLANNING Michaelis Boyd Associates Ltd 108 Palace Gardens Terrace London W8 4RT t +44(0)20 7221 1237 f +44(0)20 7221 0130 michaelisboyd.com Status: PLANNING Date Created: **Client:** MR & MRS GALE 220713 Project: CHALCOT YARD **Drawing Title:** BUILDING A DOORS Scale: **Revision Date:** 1:20 & 1:10 @ A3 130815 **Drawing No:** Checked by: Revision: 10027/PP06/061 DMC DO NOT SCALE FROM DRAWING, ALL DIMS TO BE CHECKED ON SITE. REPORT OMISSIONS AND DISCREPANCIES TO THE ARCHITECT IMMEDIATELY