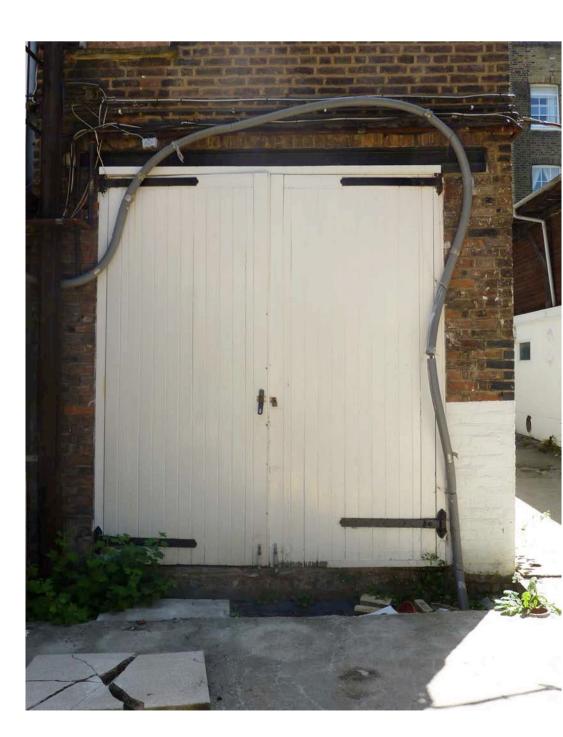

## EXISTING HINGES RETAINED AND REUSED TO REINSTATE CHARACTER

LINE OF BUILDING AS EXISTING MULTI STOCK RED BRICK IN DUTCH BOND AS EXISTING

EXISTING HINGES RETAINED AND REUSED

SECTION DETAILS 1:10 @ A3

EXISTING DOORS