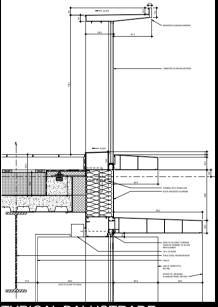

TYPICAL BALUSTRADE DETAIL

KEY GRANITE - BUILDING SKIRTING - T5 ANODISED ALUMINIUM