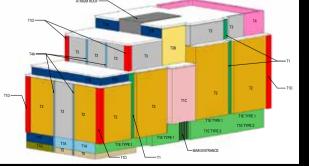

CLADDING TYPE T3
DOUBLE GLAZED CURTAIN WALL SYSTEM
WITH VERTICAL ALUMINIUM SPANDREL PANEL AND FEATURE FINS AND CHANNEL.

CLADDING TYPE T3 CRUCIFORM MOCK-UP

CLADDING TYPE T2
TERRACOTTA AND STRUCTURAL GLASS
PANEL.

CLADDING TYPE T2 CRUCIFORM MOCK-UP

CLADDING TYPE T1 FULL HEIGHT DOUBLE GLAZED CURTAIN WALL SYSTEM WITH VERTICAL EXTER-NAL ALUMINIUM FINS.

CLADDING TYPE T1 CRUCIFORM MOCK-UP

TERRACOTTA TILE - T2

CLADDING TYPE T1G TOP PART: EXTERNALLY VENTILATED DOUBLE SKIN CURTAIN WALL. OUTER LEAF SINGLE GLAZED. INTERSTITIAL BLIND.

TYPICAL BALUSTRADE DETAIL

KEY GRANITE - BUILDING SKIRTING - T5 ANODISED ALUMINIUM