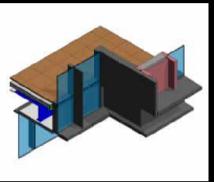

CLADDING TYPE T3
DOUBLE GLAZED CURTAIN WALL SYSTEM
WITH VERTICAL ALUMINIUM SPANDREL PANEL AND FEATURE FINS AND CHANNEL.

CLADDING TYPE T3 CRUCIFORM MOCK-UP

CLADDING TYPE T2
TERRACOTTA AND STRUCTURAL GLASS
PANEL.