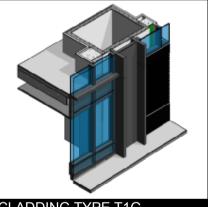

CLADDING TYPE T2 CRUCIFORM MOCK-UP

CLADDING TYPE T1 FULL HEIGHT DOUBLE GLAZED CURTAIN WALL SYSTEM WITH VERTICAL EXTER-NAL ALUMINIUM FINS.

CLADDING TYPE T1 CRUCIFORM MOCK-UP

TERRACOTTA TILE - T2

CLADDING TYPE T1G TOP PART: EXTERNALLY VENTILATED DOUBLE SKIN CURTAIN WALL. OUTER LEAF SINGLE GLAZED. INTERSTITIAL BLIND.