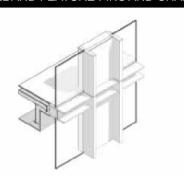

CLADDING TYPE T2 CRUCIFORM MOCK-UP

CLADDING TYPE T1 FULL HEIGHT DOUBLE GLAZED CURTAIN WALL SYSTEM WITH VERTICAL EXTER-NAL ALUMINIUM FINS.

CLADDING TYPE T1 CRUCIFORM MOCK-UP

TERRACOTTA TILE - T2

CLADDING TYPE T1G TOP PART: EXTERNALLY VENTILATED DOUBLE SKIN CURTAIN WALL. OUTER LEAF SINGLE GLAZED. INTERSTITIAL BLIND.