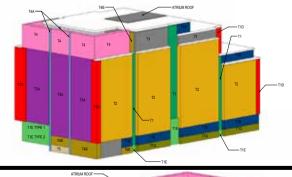

CLADDING TYPE T3
DOUBLE GLAZED CURTAIN WALL SYSTEM
WITH VERTICAL ALUMINIUM SPANDREL PANEL AND FEATURE FINS AND CHANNEL.

CLADDING TYPE T3 CRUCIFORM MOCK-UP

CLADDING TYPE T2
TERRACOTTA AND STRUCTURAL GLASS
PANEL.

CLADDING TYPE T2 CRUCIFORM MOCK-UP

CLADDING TYPE T1 FULL HEIGHT DOUBLE GLAZED CURTAIN WALL SYSTEM WITH VERTICAL EXTER-NAL ALUMINIUM FINS.

CLADDING TYPE T1 CRUCIFORM MOCK-UP

TERRACOTTA TILE - T2

CLADDING TYPE T1G TOP PART: EXTERNALLY VENTILATED DOUBLE SKIN CURTAIN WALL. OUTER LEAF SINGLE GLAZED. INTERSTITIAL BLIND.

TYPICAL BALUSTRADE DETAIL

KEY GRANITE - BUILDING SKIRTING - T5 ANODISED ALUMINIUM