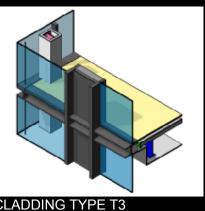

CLADDING TYPE T3
DOUBLE GLAZED CURTAIN WALL SYSTEM
WITH VERTICAL ALUMINIUM SPANDREL PANEL AND FEATURE FINS AND CHANNEL.

CLADDING TYPE T3 CRUCIFORM MOCK-UP

CLADDING TYPE T2
TERRACOTTA AND STRUCTURAL GLASS
PANEL.