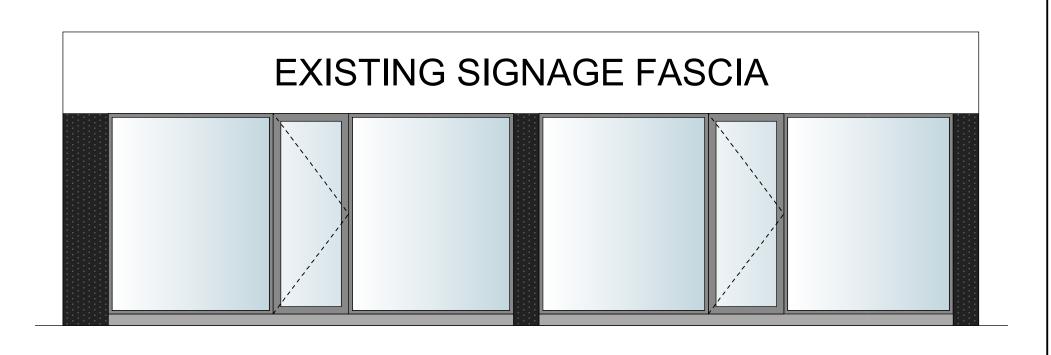

Existing Shopfront

CN590 - 600

This drawing is the copyright of Bedrock Design Consultants Ltd. This drawing cannot be copied, reproduced, retained or disclosed to any unauthorised person without prior permission in writing from the designer.

Existing External Elevation Existing Shopfront Section