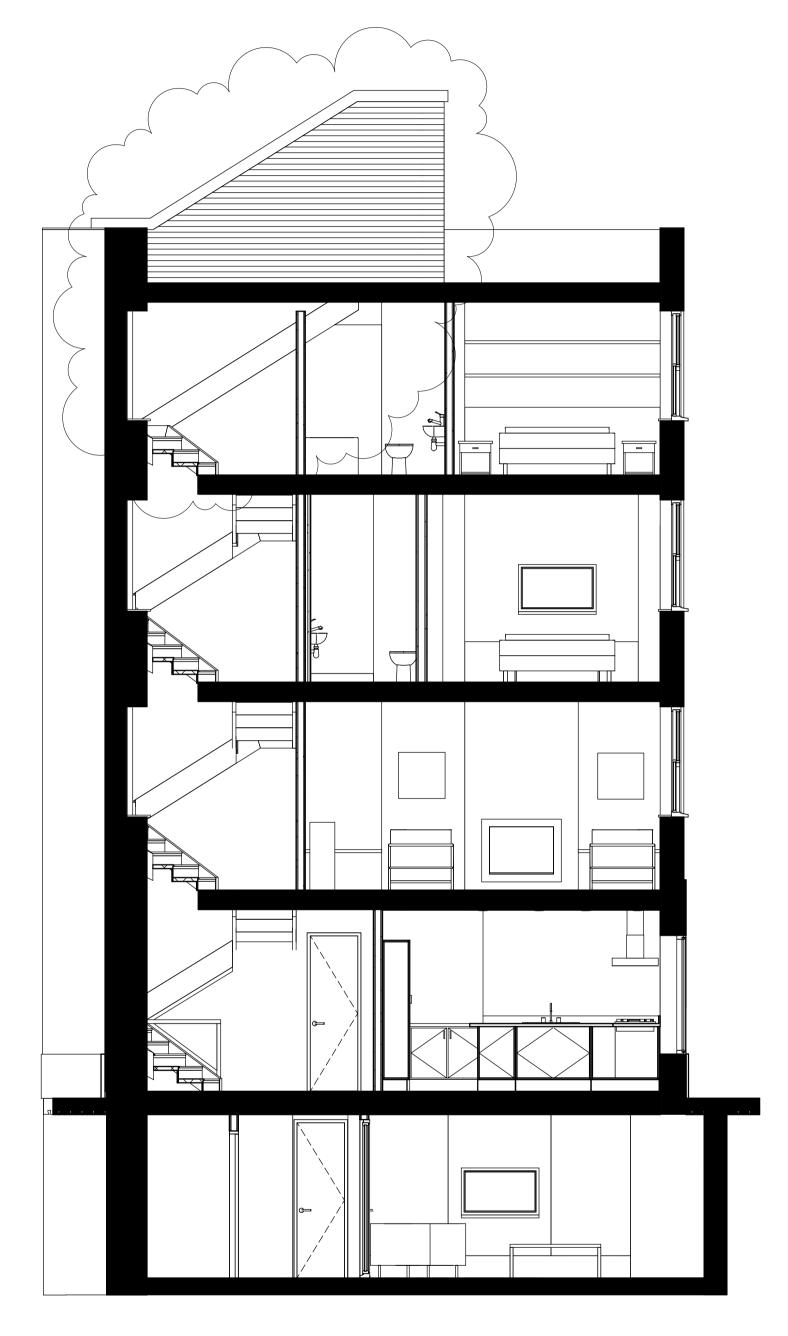

**Section A**1:50

**Section B**1:50

**Notes:**1. All boundaries, dimensions and levels are to be checked on site before construction and any discrepancies are to be reported to the

before construction and any discrepancies are to be reported to the Architect.

4. For the purpose of coordination, all relevant parties must check this information prior to implementation and report any discrepancies to the Architect.

Date Description Roof access revised 01.08.13

KRT DEVELOPMENTS LTD

32 HANWAY STREET LONDON W1T 1UN

**Proposed Cross Sections** 

4b Lonsdale Road London NW6 6RD tel: +44(0) 20 7328 0108 fax: +44(0) 20 7624 9283

| cadmiumdesign.co.uk    |                |                 |
|------------------------|----------------|-----------------|
| Scale @ A1             |                | Date            |
| 1 : 50 @ A1 (1:100@A3) |                | 08.05.13        |
| Job Number             | Drawing Number | Revision Number |
| 4164                   | 305            | 1               |
| Drawn by               | Checked by     | Status          |
| MS                     | SI             | 1               |
|                        |                |                 |