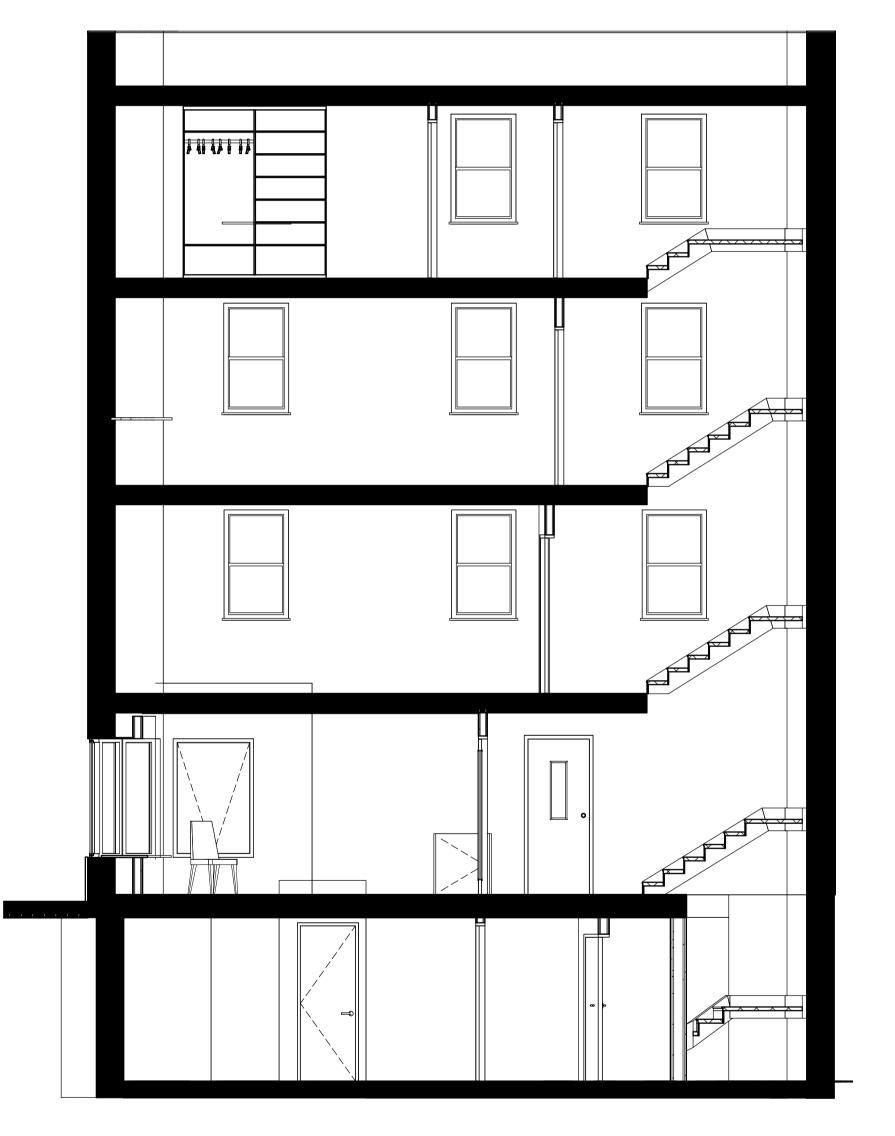

**Section A**1:50

**Section B**1:50

**Notes:**1. All boundaries, dimensions and levels are to be checked on site before construction and any discrepancies are to be reported to the

before construction and any discrepancies are to be reported to the Architect.

4. For the purpose of coordination, all relevant parties must check this information prior to implementation and report any discrepancies to the Architect.

Date Description Roof access revised 01.08.13

KRT DEVELOPMENTS LTD

32 HANWAY STREET LONDON W1T 1UN

**Proposed Cross Sections** 

4b Lonsdale Road London NW6 6RD tel: +44(0) 20 7328 0108 fax: +44(0) 20 7624 9283

| cadmiumdesign.co.uk    |                |                 |
|------------------------|----------------|-----------------|
| Scale @ A1             |                | Date            |
| 1 : 50 @ A1 (1:100@A3) |                | 08.05.13        |
| Job Number             | Drawing Number | Revision Number |
| 4164                   | 305            | 1               |
| Drawn by               | Checked by     | Status          |
| MS                     | SI             | 1               |
|                        |                |                 |