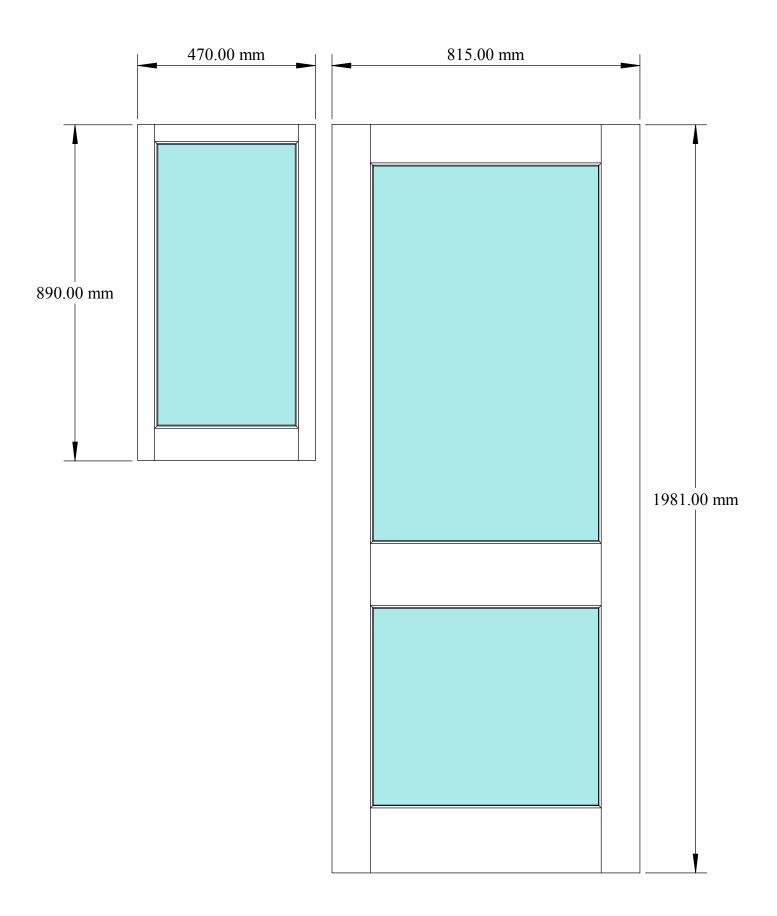

Scale of Drawing 1:10 @ A3

Job Reference: The Sick Children's Trust Property Address: Rainbow House 139 Gray's Inn Road London WC1X 8UB

Job Description: Replacement Timber Door and casement to be installed into the original timber frame. The new door and casement are to be manufactured to look in keeping with the original design.

Materials to be used: All timber is to be Accoya which is guaranteed against rot for a period of 50 years

Painting Detail: All paint will be factory applied sprayable MVP Acrylic Gloss White. The original frames will be sanded down refurbished and Re-painted in PermoGlaze MVP Acrylic Gloss Hand Painted Finish.

Glazing Detail: The Glass installed in the door and casement will be a double glazed unit comprising of 4mm Softcoat Toughened 14mm Spacer Bar (white) and a 4mm Toughened Outer Pane

Location of Doors Ground Floor Rear

Scale of Drawing 1:10 @ A3

Internal View

Scale of Drawing 1:10 @ A3