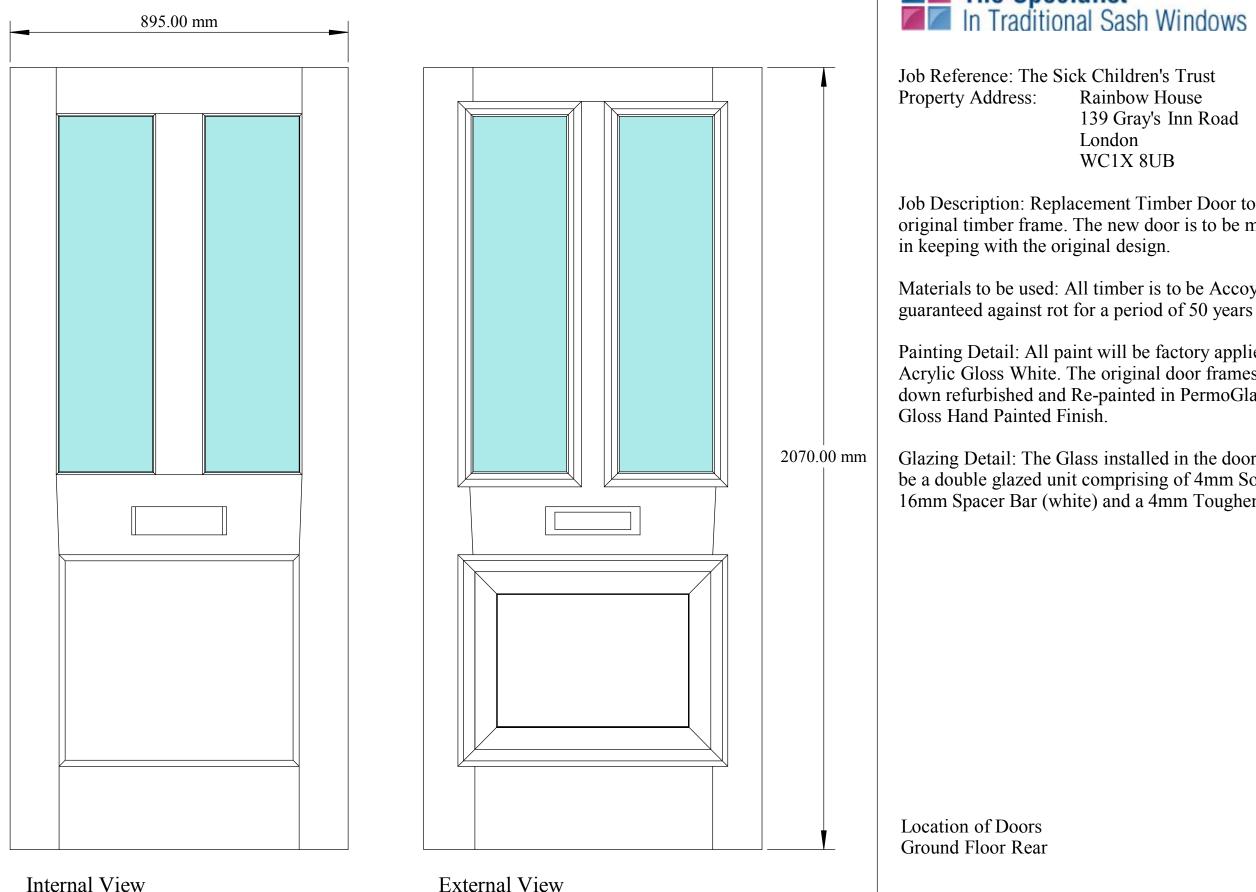

## The Specialist In Traditional Sash Windows

Rainbow House 139 Gray's Inn Road London WC1X 8UB

Job Description: Replacement Timber Door to be installed into the original timber frame. The new door is to be manufactured to look

Materials to be used: All timber is to be Accoya which is

Painting Detail: All paint will be factory applied sprayable MVP Acrylic Gloss White. The original door frames will be sanded down refurbished and Re-painted in PermoGlaze MVP Acrylic

Glazing Detail: The Glass installed in the door and casement will be a double glazed unit comprising of 4mm Softcoat Toughened 16mm Spacer Bar (white) and a 4mm Toughened Outer Pane