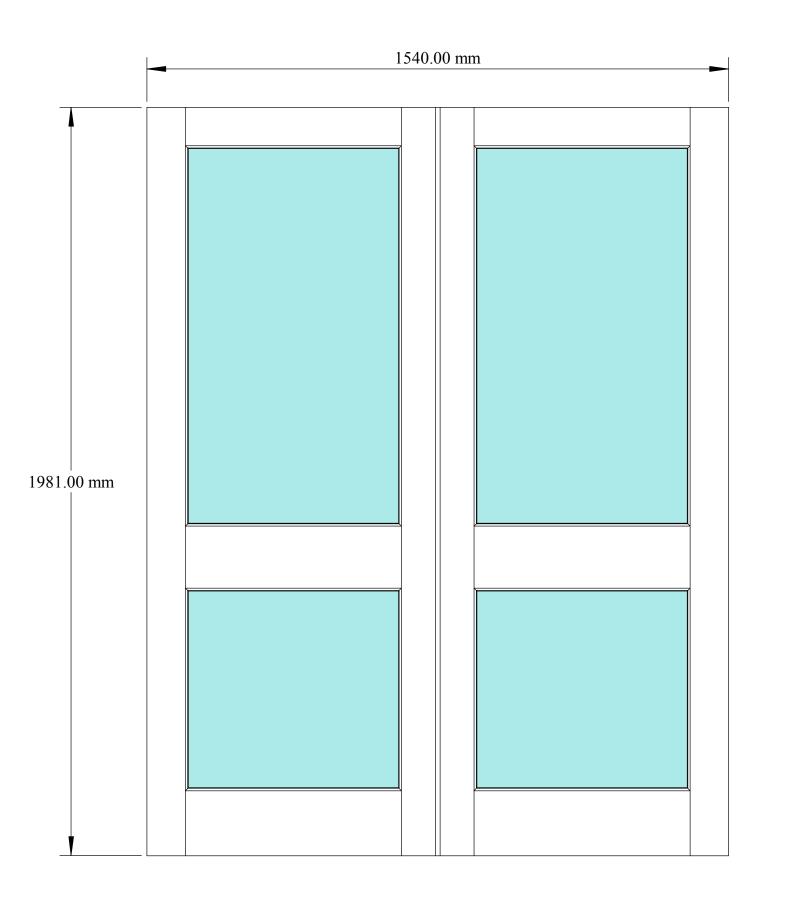

Job Reference: The Sick Children's Trust Property Address: **Rainbow House** 139 Gray's Inn Road London WC1X 8UB

Job Description: Replacement Timber French Doors to be installed into the original timber frame. The new doors are to be manufactured to look in keeping with the original design.

Materials to be used: All timber is to be Accoya which is guaranteed against rot for a period of 50 years

Painting Detail: All paint will be factory applied sprayable MVP Acrylic Gloss White. The original frame will be sanded down refurbished and Re-painted in PermoGlaze MVP Acrylic Gloss Hand Painted Finish.

Glazing Detail: The Glass installed in these doors will be a double glazed unit comprising of 4mm Softcoat Toughened a 14mm Spacer Bar (white) and a 4mm Toughened Outer Pane

Location of Doors Ground Floor Rear