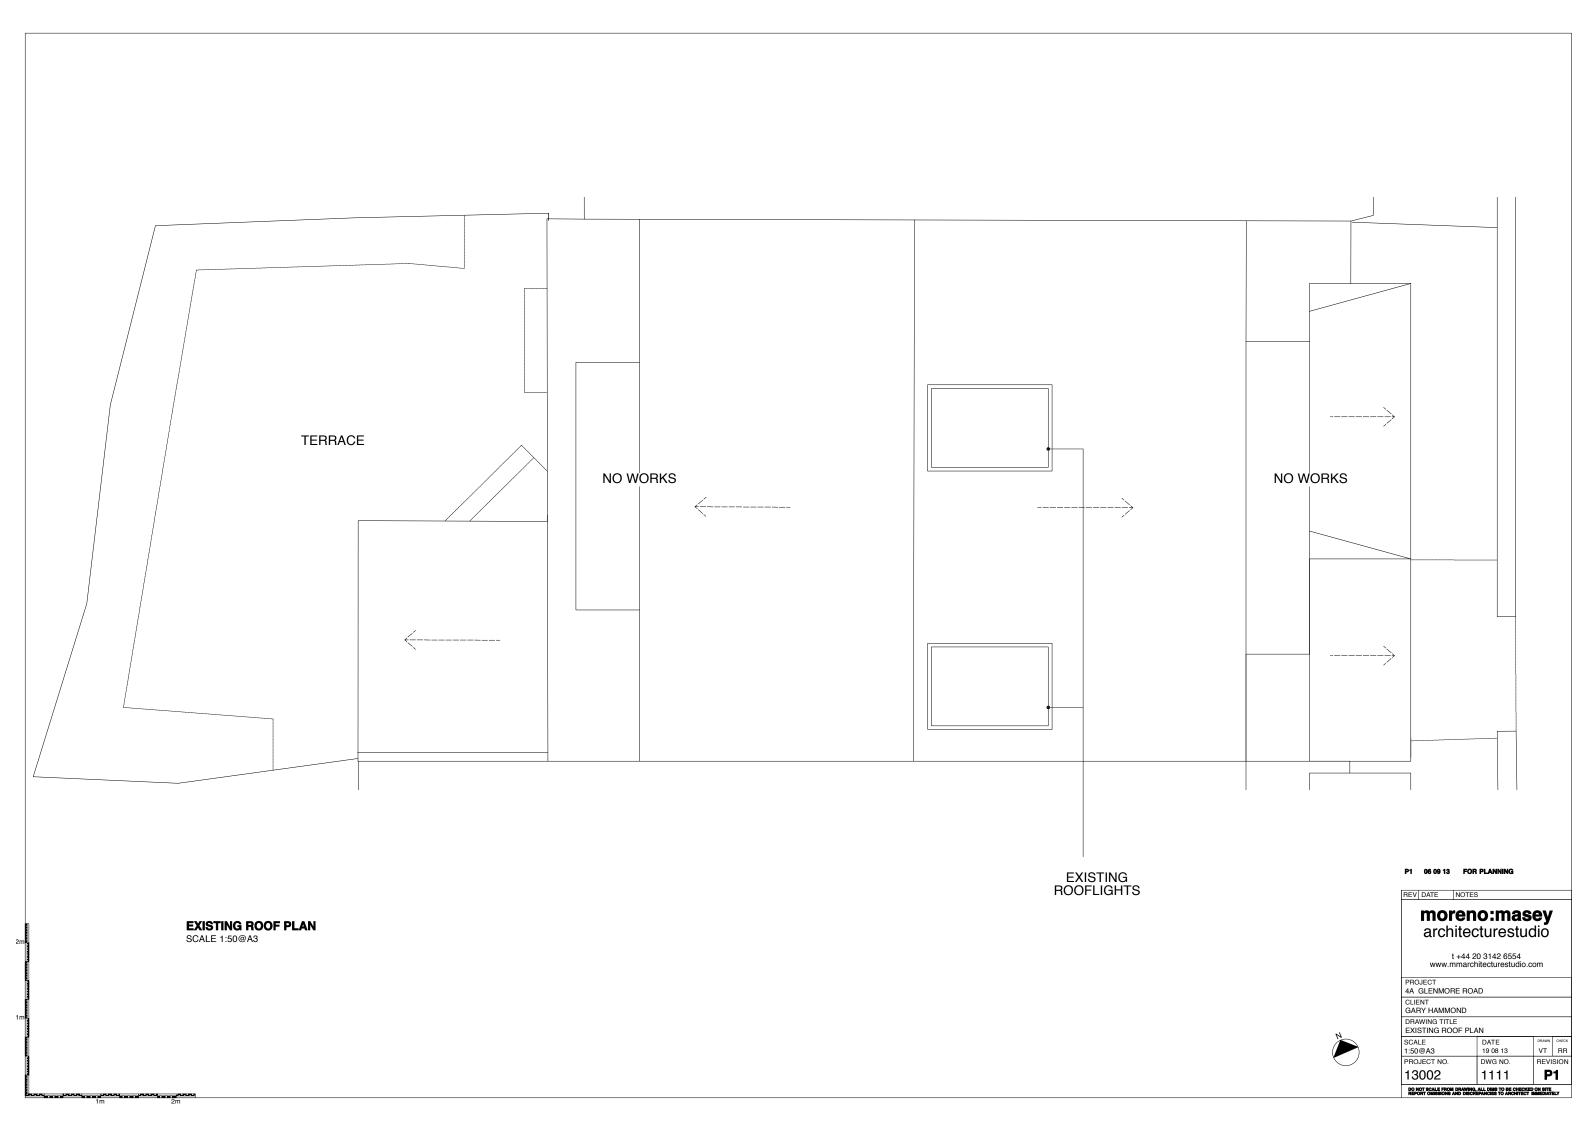

# EXISTING BASEMENT PLAN SCALE 1:50@A3



P1 06 09 13 FOR PLANNING

REV DATE NOTES

SCALE 1:50@A3 DATE 30 05 13 VT RR PROJECT NO. DWG NO.

moreno:masey architecturestudio

t +44 20 3142 6554 www.mmarchitecturestudio.com

13002 1110 DO NOT SCALE FROM DRAWING, ALL DIMS TO BE CHECKED ON SITE REPORT OMISSIONS AND DISCREPANCIES TO ARCHITECT IMMEDIATELY





t +44 20 3142 6554 www.mmarchitecturestudio.com

PROJECT
4A GLENMORE ROAD
CLIENT
GARY HAMMOND
DRAWING TITLE
EXISTING SECTION A

SCALE 1:50 @ A3 PROJECT NO. 13002 DATE 30 05 13 VT RR DWG NO. 1120

DO NOT SCALE FROM DRAWING, ALL DIMS TO BE CHECKED ON SITE REPORT OMISSIONS AND DISCREPANCIES TO ARCHITECT MIMEDIATELY



## **EXISTING FRONT ELEVATION** SCALE 1:200@A3



#### **EXISTING FRONT ELEVATION**

SCALE 1:100@A3



## **EXISTING REAR ELEVATION** SCALE 1:200@A3



### **EXISTING REAR ELEVATION** SCALE 1:100@A3

P1 06 09 13 FOR PLANNING

REV DATE NOTES

#### moreno:masey architecturestudio

t +44 20 3142 6554 www.mmarchitecturestudio.com

| PROJECT          |  |  |  |
|------------------|--|--|--|
| 4A GLENMORE ROAD |  |  |  |
| CLIENT           |  |  |  |
| GARY HAMMOND     |  |  |  |