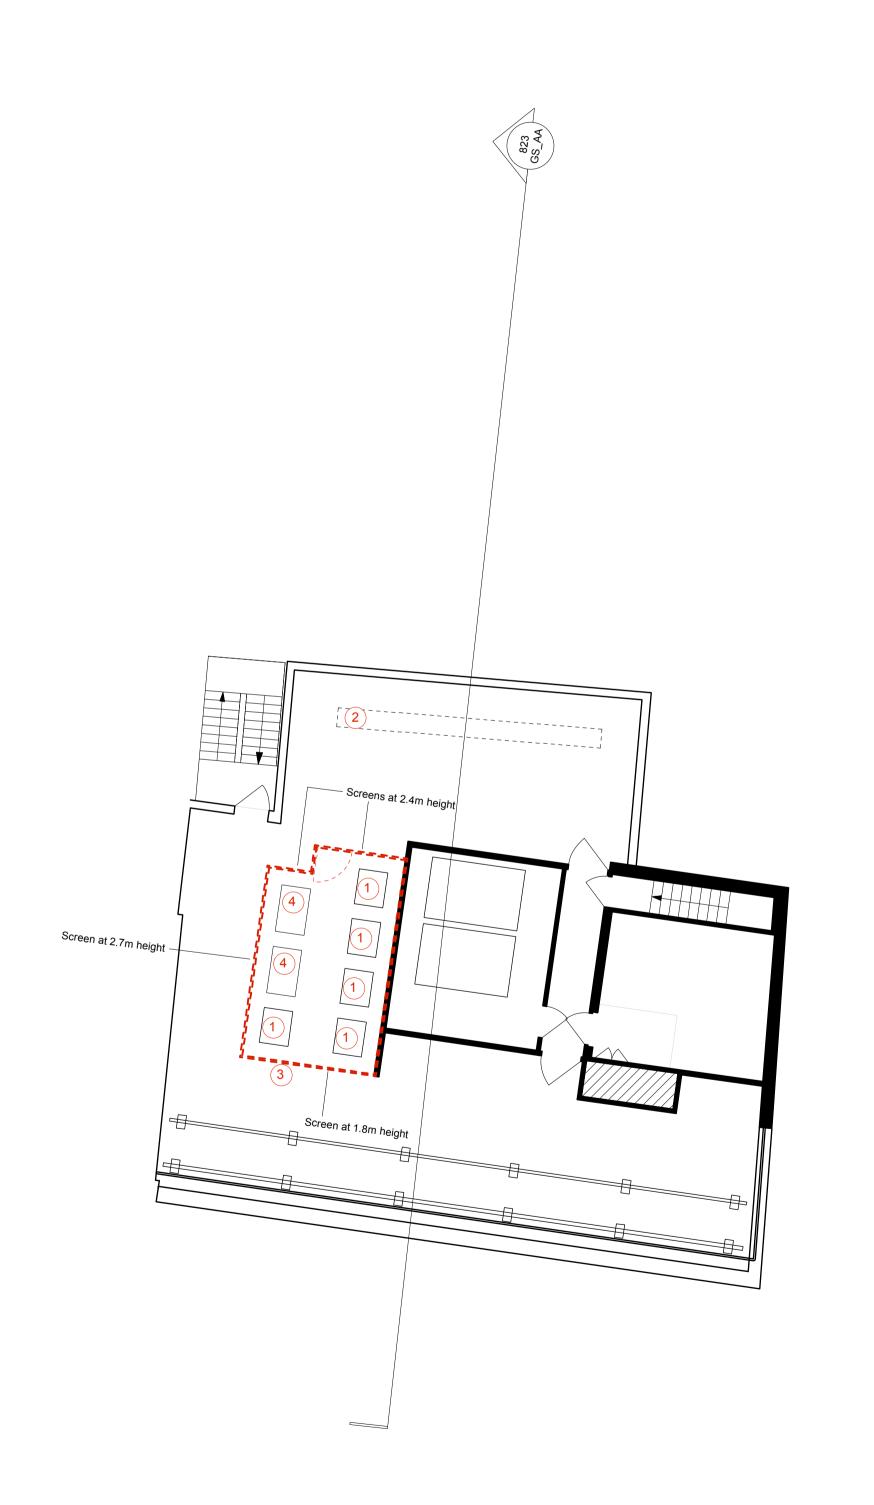

## **PLANNING NOTES**

1 New Plant - refer to Design and Access Statement for details

2 Future tenant plant area

3 Painted steel acoustic screening to plant area

4 2no.Relocated condenser units

PL\_B Acoustic Screen added to Plant Area 06.09.13 PL\_A Unit Class title added Planning Submission