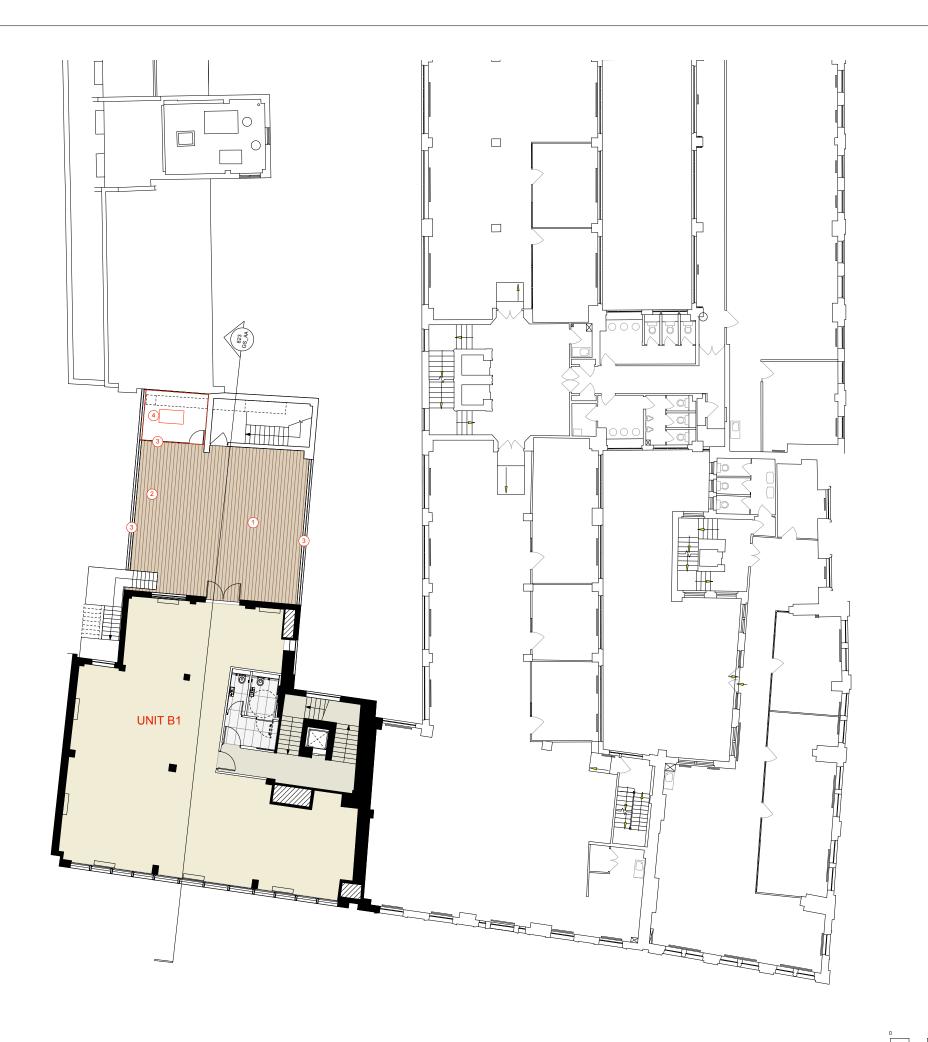

## PLANNING NOTES

1 Dividing fence to roof terrace area

2 New decking to roof terrace

3 New louvred screen

4 Water Tank = 1320 x 730 x 630 H

PL\_B Acoustic Screen added to Plant Area 06.09.13
PL\_A Unit Class title added 16.07.13 Planning Submission

## Buckley Gray Yeoman

Studio 4.04 The Tea Building 56 Shoreditch High Street London E1 6JJ T: 020 7033 9913 F: 020 7033 9914

Prestbury Investment Holdings Ltd

Caroline House

Proposed Third Floor Plan

1:100 @ A1 (1:200 @ A3) June. 2013 823 GA 03