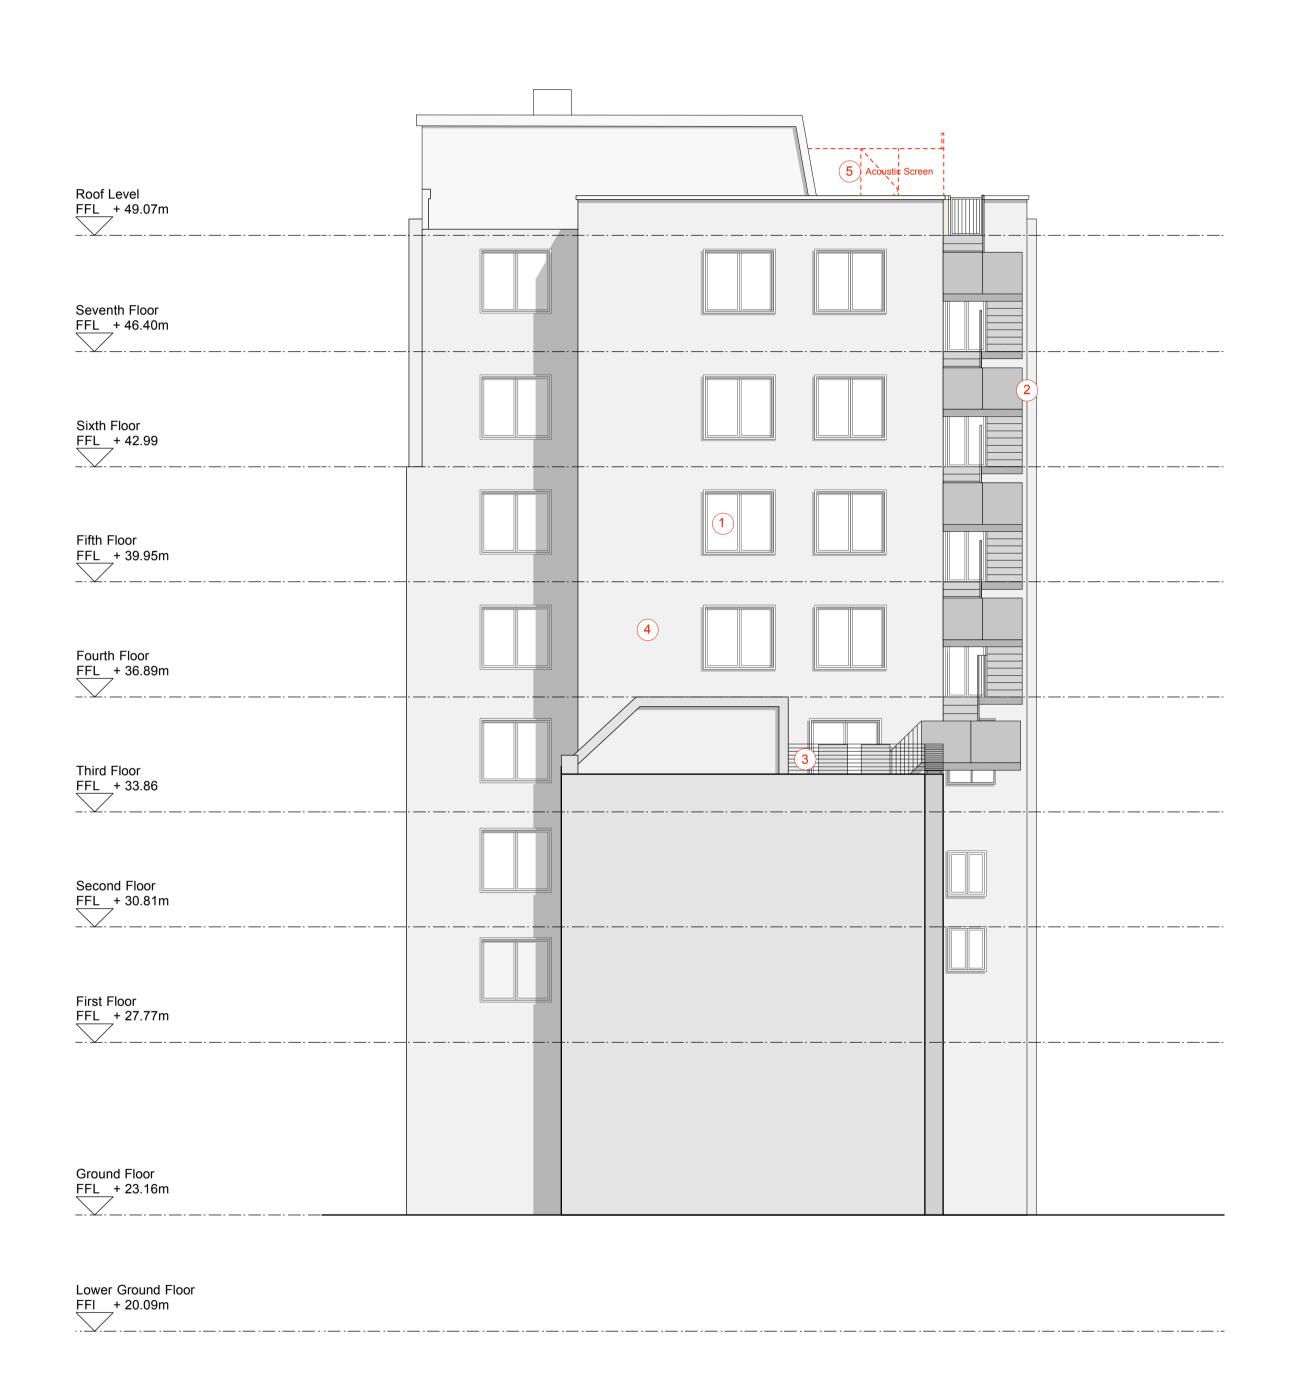

|     |   | PLANNING NOTES                                                                   |
|-----|---|----------------------------------------------------------------------------------|
| ing | 1 | Replace all windows and frames within existing opening                           |
|     | 2 | Remove existing duct from escape staircase                                       |
|     | 3 | New louvred screen                                                               |
|     | 4 | Brickwork to be made good and painted a light grey                               |
|     | 5 | Painted steel acoustic screening to plant area, height = 2.3m on north elevation |

|              |                                                                                            |                                                            | 0        |                         | 5 10 M                                                                                                |
|--------------|--------------------------------------------------------------------------------------------|------------------------------------------------------------|----------|-------------------------|-------------------------------------------------------------------------------------------------------|
|              | Proposed North Elevation                                                                   |                                                            |          | ion                     | Buckley Gray Yeoman                                                                                   |
|              | SCALE                                                                                      | ALE 1:100 @ A1 DRAWING FILE REF 823_Proposed North Elevati |          |                         | Studio 4.04 The Tea Building 56 Shoreditch High Stree London E1 6JJ T: 020 7033 9913 F: 020 7033 9914 |
|              | DATE                                                                                       | June. 2013                                                 | DRAWN BY | HW                      |                                                                                                       |
|              | DWG No.                                                                                    | 823_A-EE                                                   | EN PL_A  |                         | Prestbury Investment Holdings Ltd                                                                     |
| 9.13<br>6.13 | DRAWING STATUS  Information  Information contained on this drawing is the sele convicts of |                                                            | cha of   | PROJECT  Caroline House |                                                                                                       |