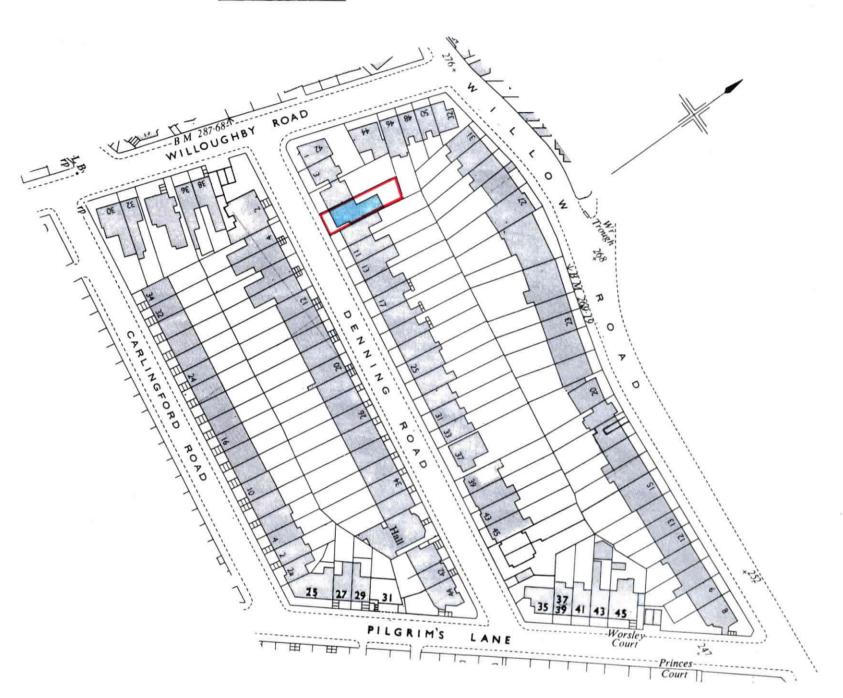

H.M. LAND REGISTRY

ORDNANCE SURVEY PLAN REFERENCE © GREATER LONDON

Scale: 1/1250

TITLE NUMBER

NATIONAL GRID SECTION
TQ 2685

Crown Copyright 1973

BOROUGH OF CAMDEN

This is a copy of the title plan on 3 SEP 2013 at 16:33:41. This copy does not take account of any application made after that time even if still pending in the Land Registry when this copy was issued.

The Land Registry endeavours to maintain high quality and scale accuracy of title plan images. The quality and accuracy of any print will depend on your printer, your computer and its print settings. This title plan shows the general position, not the exact line, of the boundaries. It may be subject to distortions in scale.

Measurements scaled from this plan may not match measurements between the same points on the ground. See Land Registry Public Guide 19 - Title plans and boundaries.

This title is dealt with by Land Registry, Croydon Office.