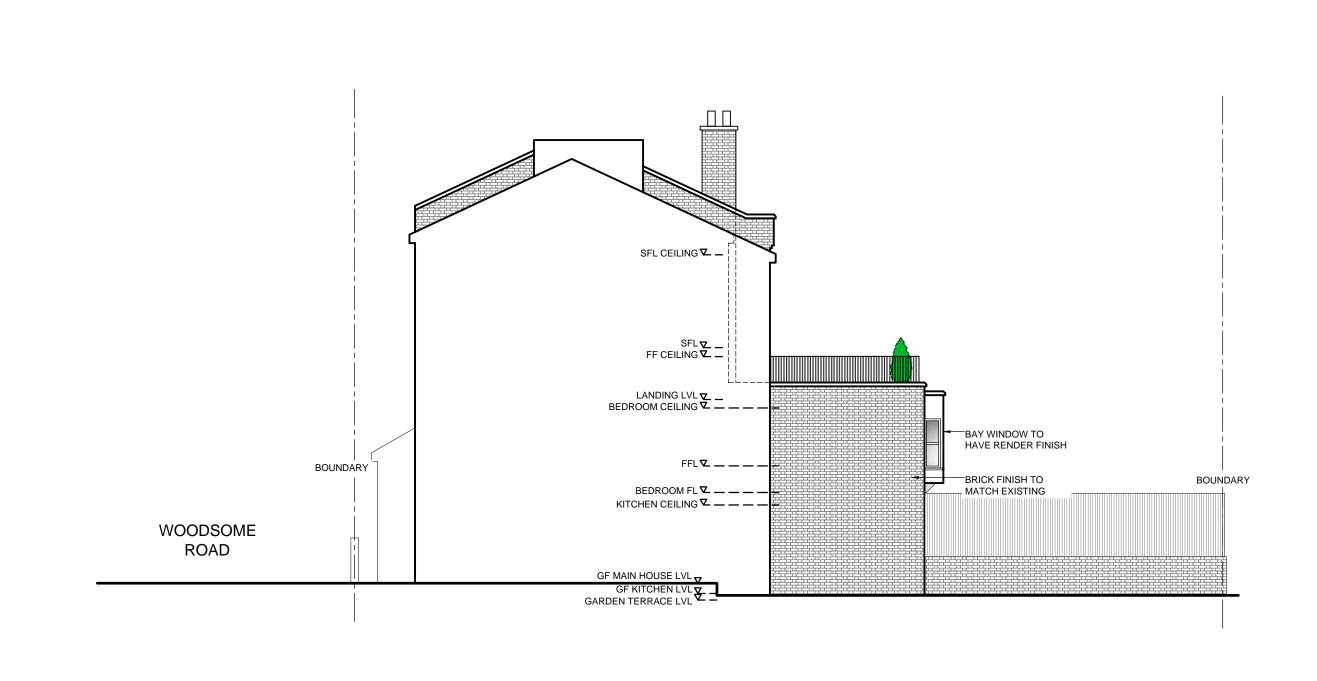

## **NE ELEVATION**

SCALE: 1:100

ALL DIMENSIONS TO BE CHECKED ON-SITE PRIOR TO CONSTRUCTION WORKS DO NOT SCALE FROM THIS DRAWING.

Notes;

| 00 Z | F    |      |           |
|------|------|------|-----------|
|      | Е    |      |           |
|      | D    |      |           |
|      | С    |      |           |
|      | В    |      |           |
|      | Α    | -    | -         |
|      | Rev. | Date | Revisions |
|      |      |      |           |

Drawing Title PROPOSED **NORTH EAST ELEVATION** 

| Ī | Scale 1:50 (A3) |                 |
|---|-----------------|-----------------|
|   | Date 02-09-13   | Drawn By<br>ATJ |

Drawing No

480-17-B