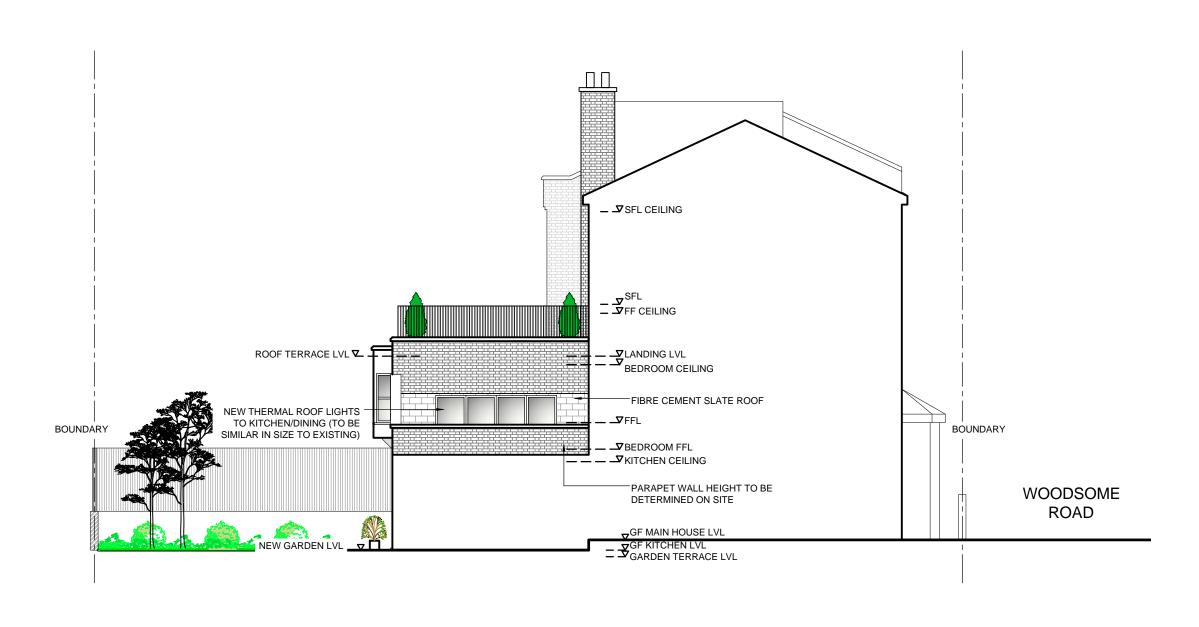

## **SW ELEVATION**

SCALE: 1:50

| Notes;                                                     | F    |      |           |                                                      | Client            | D : #11    | Scale 1:50 (A3)       |
|------------------------------------------------------------|------|------|-----------|------------------------------------------------------|-------------------|------------|-----------------------|
| ALL DIMENSIONS TO BE CHECKED ON-SITE PRIOR TO CONSTRUCTION | E    |      |           | Westall Walker Associates                            | Mr & Mrs Desilva  | PPOPOSED   | Data Drawa By         |
|                                                            |      |      |           |                                                      | Job Title         |            | 03-09-13 Drawn By ATJ |
| WORKS DO NOT SCALE FROM THIS DRAWING.                      | С    |      |           | DESIGN AND BUILD STUDIO PO BOX 21 HASTIINGS TN34 3WD | 68 WOODSOME ROAD  | SOUTH WEST | Drawing No            |
| DIVIVING.                                                  | В    |      |           | TEL/FAX: 01424 717550 MOB: 07713 157167              | LONDON<br>NW5 1RZ | ELEVATION  | 480-07-G              |
|                                                            | Α    | -    | -         |                                                      |                   |            |                       |
|                                                            | Rev. | Date | Revisions | © copyright                                          |                   |            |                       |