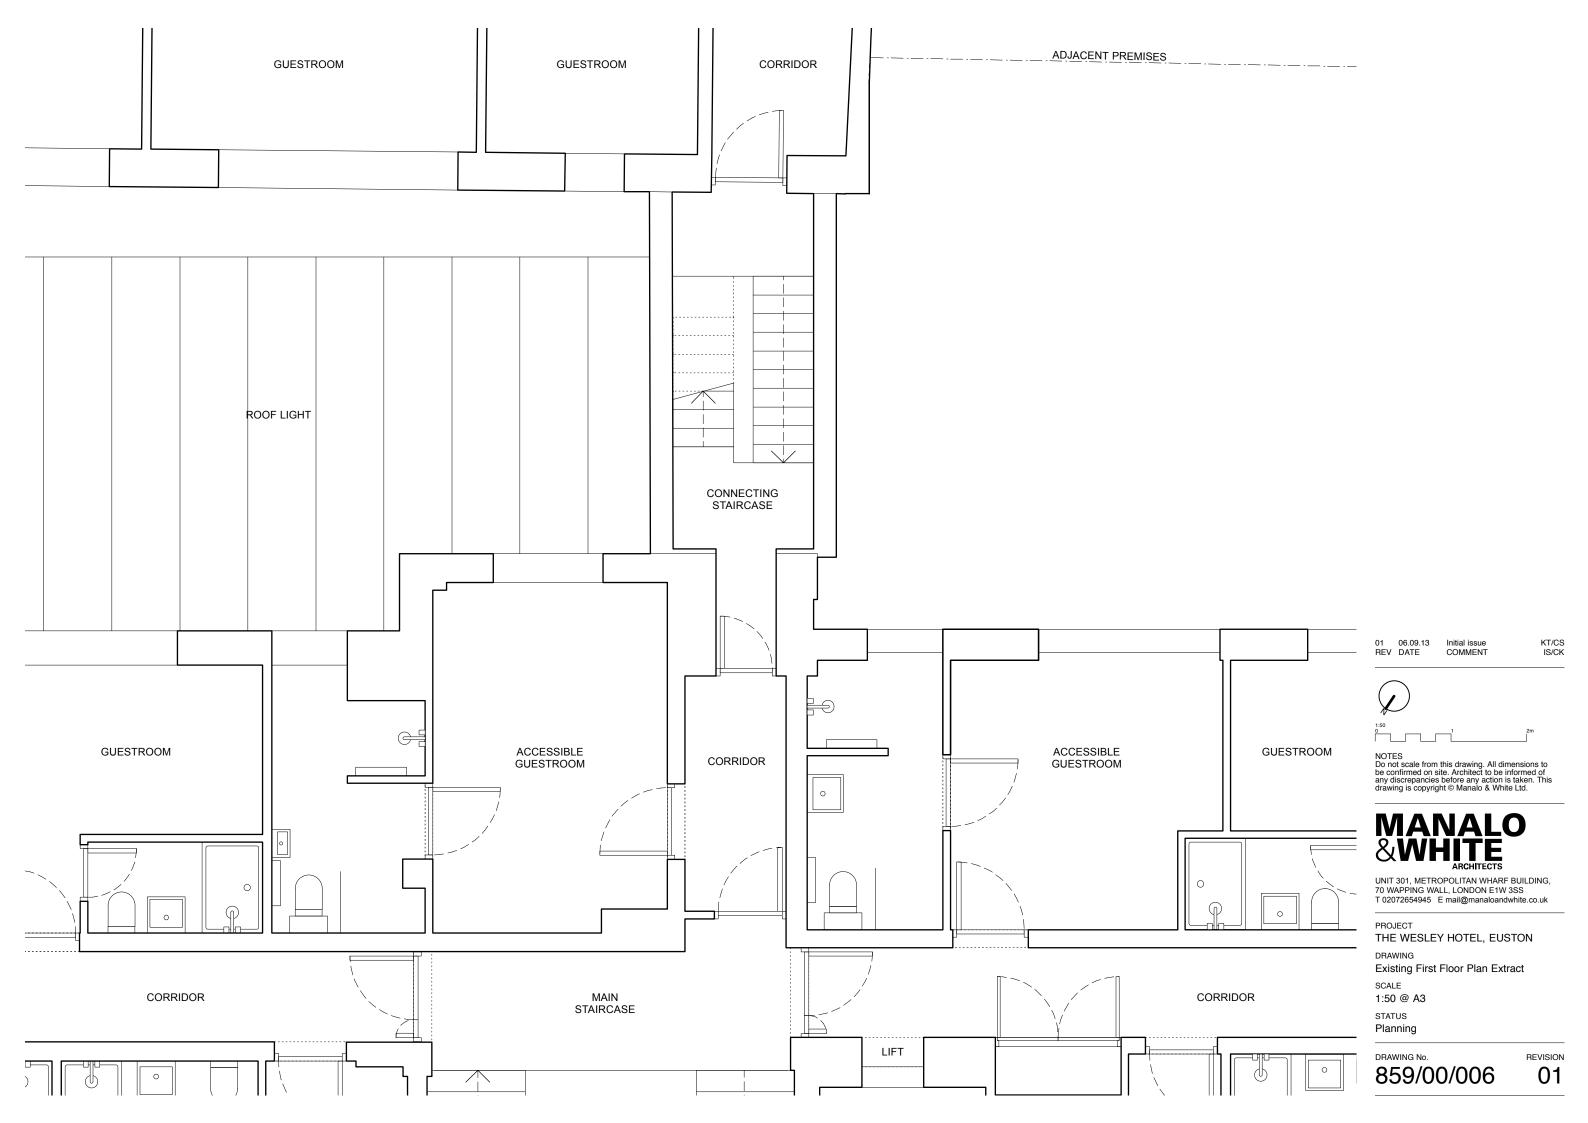

## **BASEMENT FLOOR PLAN 1:250**

**GROUND FLOOR PLAN 1:250** 

EUSTON STREET

01 06.09.13 REV DATE Initial issue COMMENT

NOTES
Do not scale from this drawing. All dimensions to be confirmed on site. Architect to be informed of any discrepancies before any action is taken. This drawing is copyright © Manalo & White Ltd.

## **MANALO**

UNIT 301, METROPOLITAN WHARF BUILDING, 70 WAPPING WALL, LONDON E1W 3SS T 02072654945 E mail@manaloandwhite.co.uk

PROJECT

THE WESLEY HOTEL, EUSTON

DRAWING

Floor Plan Overview SCALE

1:250 @ A3

STATUS

Planning

DRAWING No. 859/00/003 REVISION

01

| RC                    | OOF OF BACK BUILDING |                                    | <br>ADJACENT PREMISES |                                                                                                                                                                                                                                                                                                                                                                                                                                                                                                                                                                        |
|-----------------------|----------------------|------------------------------------|-----------------------|------------------------------------------------------------------------------------------------------------------------------------------------------------------------------------------------------------------------------------------------------------------------------------------------------------------------------------------------------------------------------------------------------------------------------------------------------------------------------------------------------------------------------------------------------------------------|
|                       | ACT OF BACK BUILDING | ROOF OF<br>CONNECTING<br>STAIRCASE |                       |                                                                                                                                                                                                                                                                                                                                                                                                                                                                                                                                                                        |
| ROOF OF MAIN BUILDING |                      | ROOF OF PLANT ROOM                 | ROOF OF MAIN BUILDING | 01 06.09.13 Initial issue COMMENT IS/CK  REV DATE COMMENT IS/CK  NOTES  Do not scale from this drawing. All dimensions to be confirmed on site. Architect to be informed of any discrepancies before any action is taken. This drawing is copyright © Manalo & White Ltd.  WARNALO  &WHITE  ARCHITECTS  UNIT 301, METROPOLITAN WHARF BUILDING, 70 WAPPING WALL, LONDON E1W 3SS T 02072654945 E mail@manaloandwhite.co.uk  PROJECT  THE WESLEY HOTEL, EUSTON  DRAWING  Existing Roof Plan Extract  SCALE  1:50 @ A3  STATUS  Planning  DRAWING No. REVISION  859/00/009 |