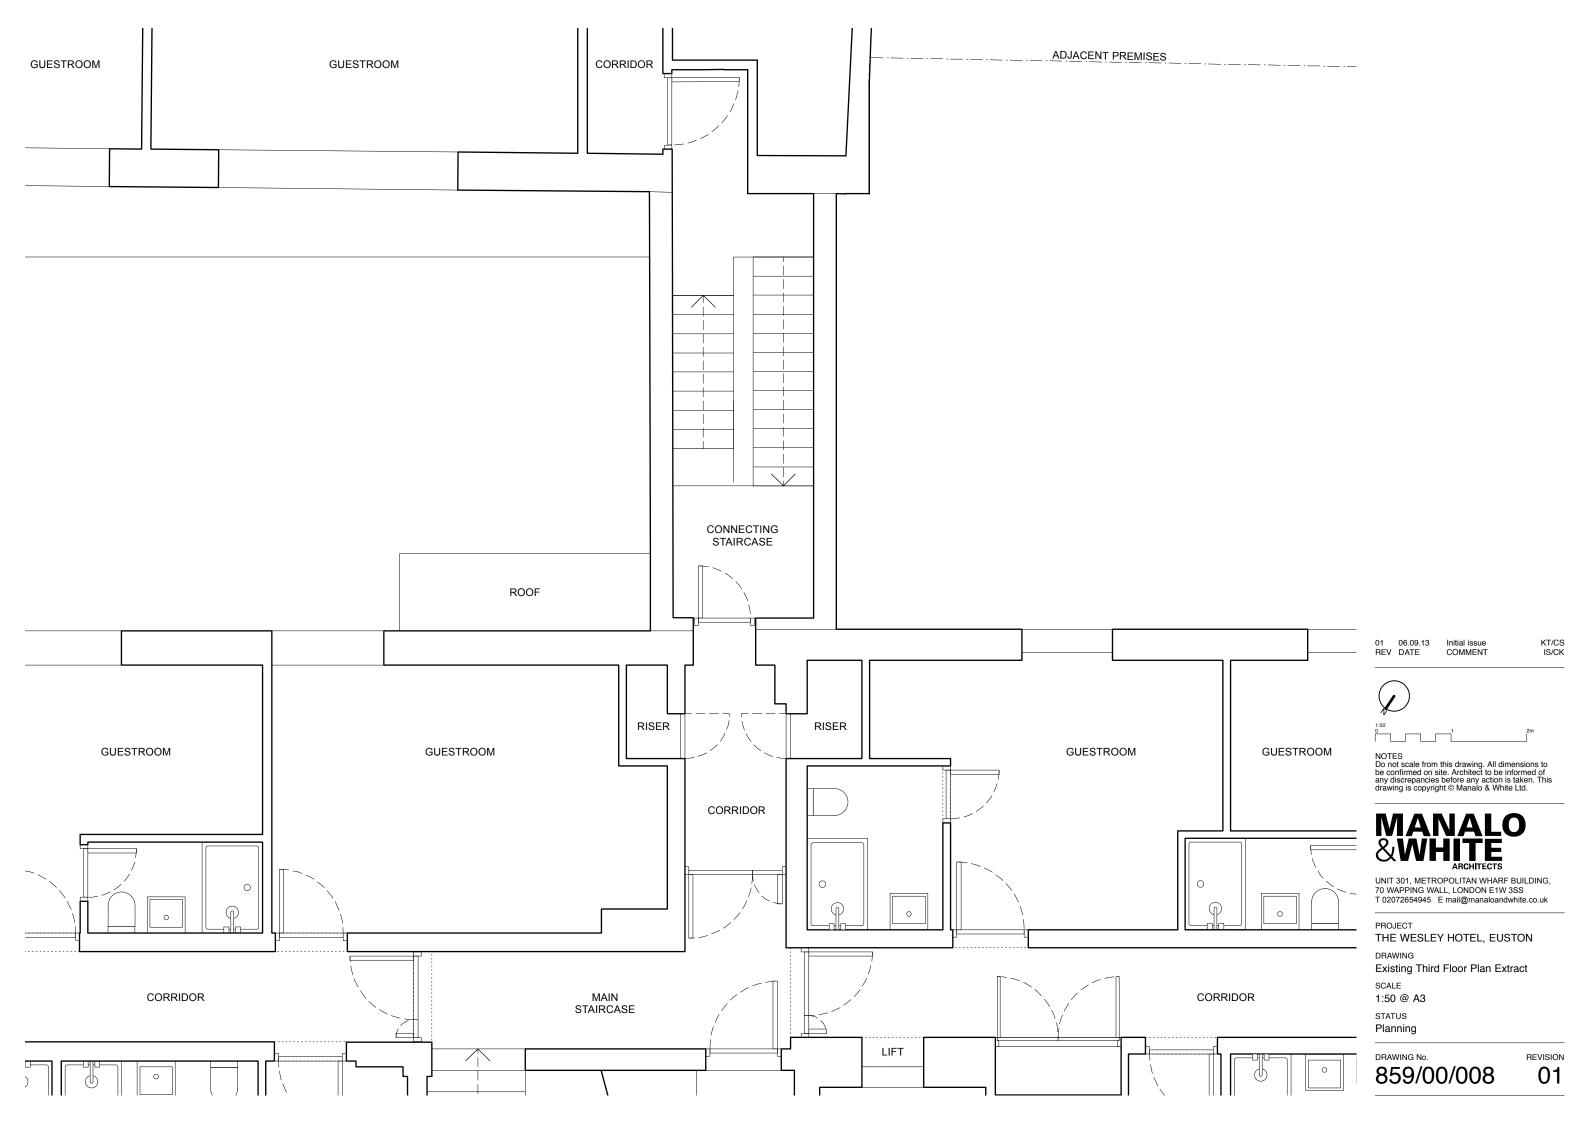

## **BASEMENT FLOOR PLAN 1:250**

**GROUND FLOOR PLAN 1:250** 

EUSTON STREET

01 06.09.13 REV DATE Initial issue COMMENT

NOTES
Do not scale from this drawing. All dimensions to be confirmed on site. Architect to be informed of any discrepancies before any action is taken. This drawing is copyright © Manalo & White Ltd.

## **MANALO**

UNIT 301, METROPOLITAN WHARF BUILDING, 70 WAPPING WALL, LONDON E1W 3SS T 02072654945 E mail@manaloandwhite.co.uk

PROJECT

THE WESLEY HOTEL, EUSTON

DRAWING

Floor Plan Overview SCALE

1:250 @ A3

STATUS

Planning

DRAWING No. 859/00/003 REVISION

01

| RC                    | OOF OF BACK BUILDING |                                    | <br>ADJACENT PREMISES |                                                                                                                                                                                                                                                                                                                                                                                                                                                                                                                                                                        |
|-----------------------|----------------------|------------------------------------|-----------------------|------------------------------------------------------------------------------------------------------------------------------------------------------------------------------------------------------------------------------------------------------------------------------------------------------------------------------------------------------------------------------------------------------------------------------------------------------------------------------------------------------------------------------------------------------------------------|
|                       | ACT OF BACK BUILDING | ROOF OF<br>CONNECTING<br>STAIRCASE |                       |                                                                                                                                                                                                                                                                                                                                                                                                                                                                                                                                                                        |
| ROOF OF MAIN BUILDING |                      | ROOF OF PLANT ROOM                 | ROOF OF MAIN BUILDING | 01 06.09.13 Initial issue COMMENT IS/CK  REV DATE COMMENT IS/CK  NOTES  Do not scale from this drawing. All dimensions to be confirmed on site. Architect to be informed of any discrepancies before any action is taken. This drawing is copyright © Manalo & White Ltd.  WARNALO  &WHITE  ARCHITECTS  UNIT 301, METROPOLITAN WHARF BUILDING, 70 WAPPING WALL, LONDON E1W 3SS T 02072654945 E mail@manaloandwhite.co.uk  PROJECT  THE WESLEY HOTEL, EUSTON  DRAWING  Existing Roof Plan Extract  SCALE  1:50 @ A3  STATUS  Planning  DRAWING No. REVISION  859/00/009 |