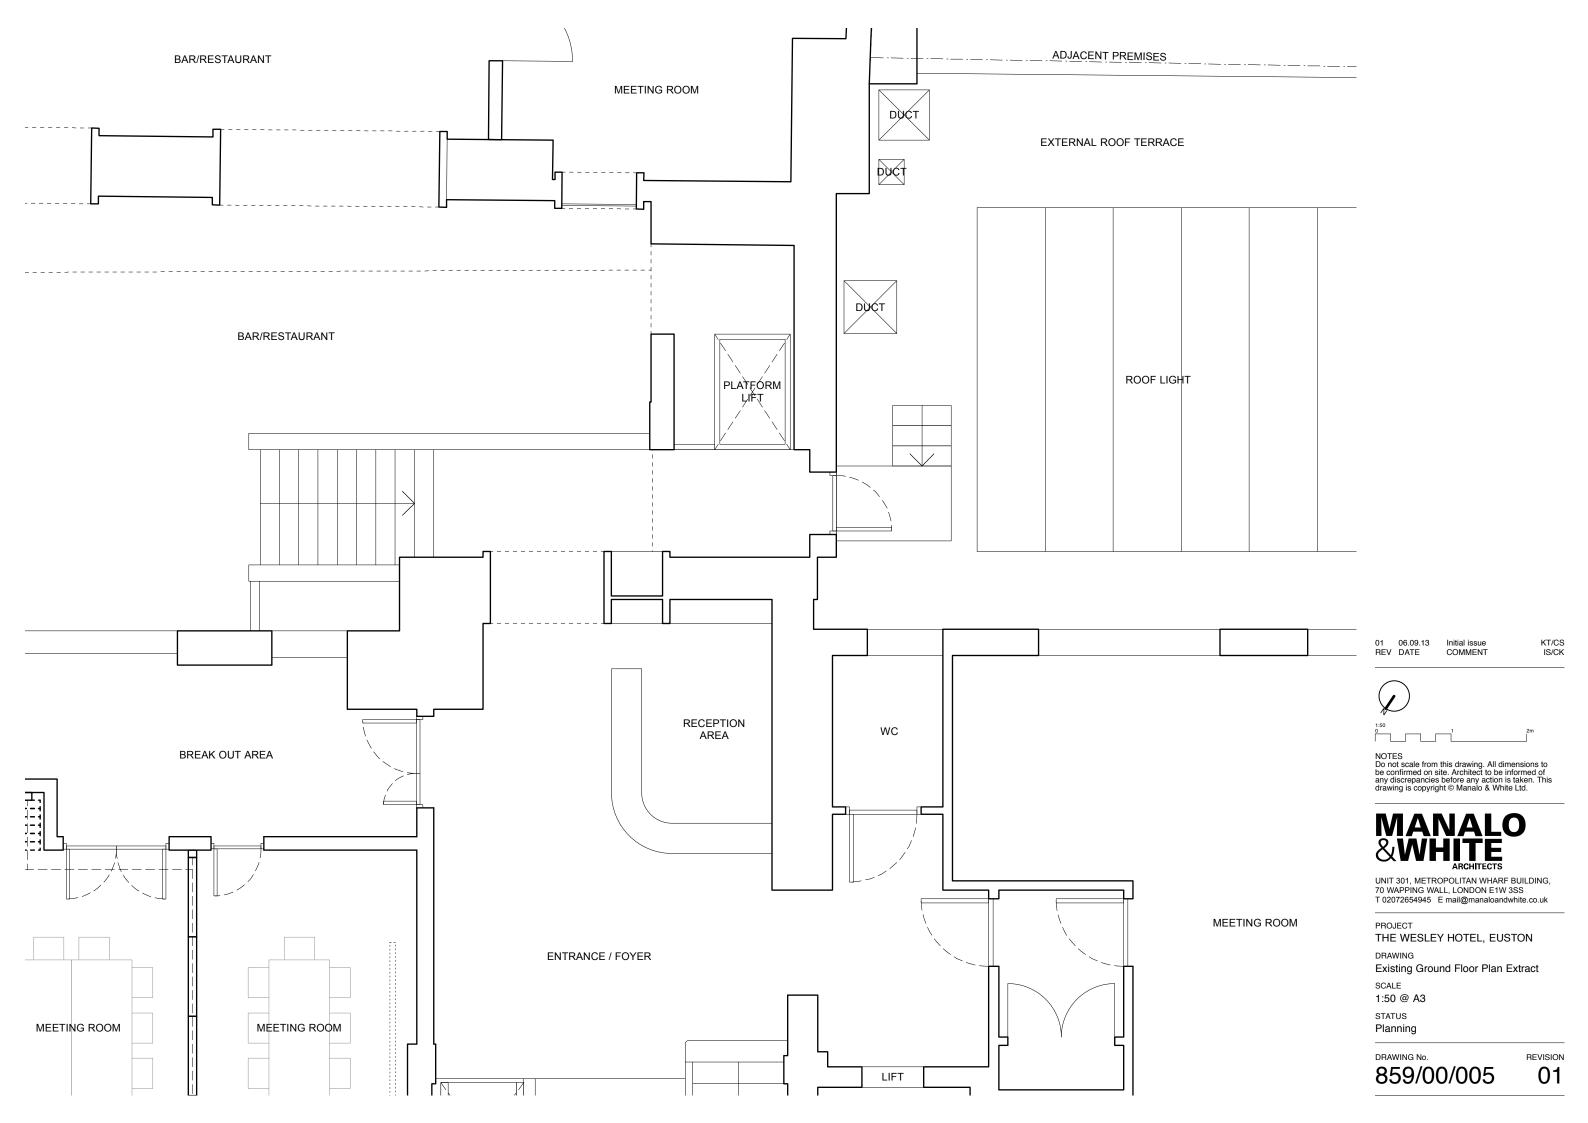

## **BASEMENT FLOOR PLAN 1:250**

**GROUND FLOOR PLAN 1:250** 

EUSTON STREET

01 06.09.13 REV DATE Initial issue COMMENT

NOTES
Do not scale from this drawing. All dimensions to be confirmed on site. Architect to be informed of any discrepancies before any action is taken. This drawing is copyright © Manalo & White Ltd.

## **MANALO**

UNIT 301, METROPOLITAN WHARF BUILDING, 70 WAPPING WALL, LONDON E1W 3SS T 02072654945 E mail@manaloandwhite.co.uk

PROJECT

THE WESLEY HOTEL, EUSTON

DRAWING

Floor Plan Overview SCALE

1:250 @ A3

STATUS

Planning

DRAWING No. 859/00/003 REVISION

01

| RC                    | OOF OF BACK BUILDING |                                    | <br>ADJACENT PREMISES |                                                                                                                                                                                                                                                                                                                                                                                                                                                                                                                                                                        |
|-----------------------|----------------------|------------------------------------|-----------------------|------------------------------------------------------------------------------------------------------------------------------------------------------------------------------------------------------------------------------------------------------------------------------------------------------------------------------------------------------------------------------------------------------------------------------------------------------------------------------------------------------------------------------------------------------------------------|
|                       | ACT OF BACK BUILDING | ROOF OF<br>CONNECTING<br>STAIRCASE |                       |                                                                                                                                                                                                                                                                                                                                                                                                                                                                                                                                                                        |
| ROOF OF MAIN BUILDING |                      | ROOF OF PLANT ROOM                 | ROOF OF MAIN BUILDING | 01 06.09.13 Initial issue COMMENT IS/CK  REV DATE COMMENT IS/CK  NOTES  Do not scale from this drawing. All dimensions to be confirmed on site. Architect to be informed of any discrepancies before any action is taken. This drawing is copyright © Manalo & White Ltd.  WARNALO  &WHITE  ARCHITECTS  UNIT 301, METROPOLITAN WHARF BUILDING, 70 WAPPING WALL, LONDON E1W 3SS T 02072654945 E mail@manaloandwhite.co.uk  PROJECT  THE WESLEY HOTEL, EUSTON  DRAWING  Existing Roof Plan Extract  SCALE  1:50 @ A3  STATUS  Planning  DRAWING No. REVISION  859/00/009 |