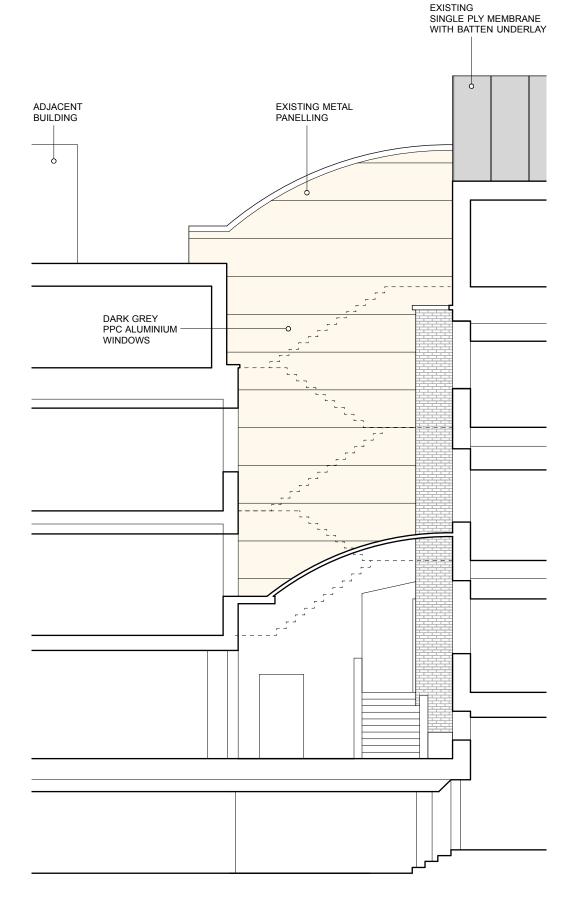

**EXISTING SOUTH WEST ELEVATION** 

**EXISTING NORTH EAST ELEVATION** 

01 06.09.13 Initial issue REV DATE COMMENT

KT/CS IS/CK

NOTES
Do not scale from this drawing. All dimensions to be confirmed on site. Architect to be informed of any discrepancies before any action is taken. This drawing is copyright © Manalo & White Ltd.

## MANALO &WHITE

UNIT 301, METROPOLITAN WHARF BUILDING, 70 WAPPING WALL, LONDON E1W 3SS T 02072654945 E mail@manaloandwhite.co.uk

PROJECT

THE WESLEY HOTEL, EUSTON

DRAWING

Existing - Elevation

SCALE

1:100 @ A3