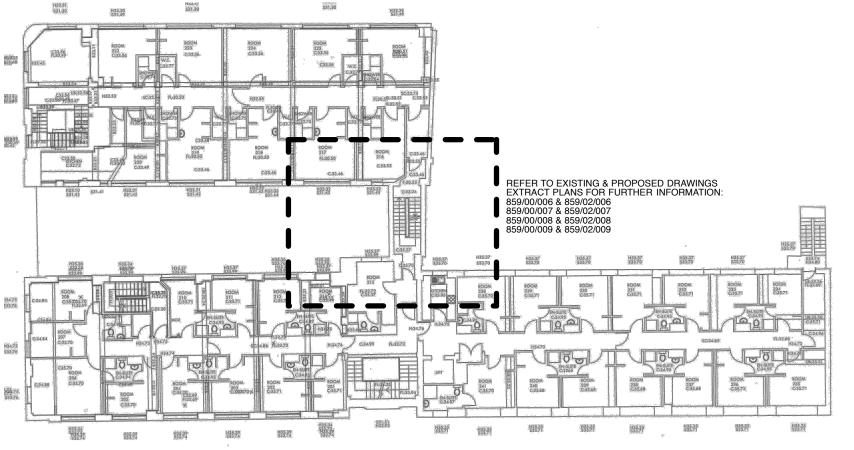

## **BASEMENT FLOOR PLAN 1:250**

**GROUND FLOOR PLAN 1:250** 

EUSTON STREET

01 06.09.13 REV DATE Initial issue COMMENT

NOTES
Do not scale from this drawing. All dimensions to be confirmed on site. Architect to be informed of any discrepancies before any action is taken. This drawing is copyright © Manalo & White Ltd.

## **MANALO**

UNIT 301, METROPOLITAN WHARF BUILDING, 70 WAPPING WALL, LONDON E1W 3SS T 02072654945 E mail@manaloandwhite.co.uk

PROJECT

THE WESLEY HOTEL, EUSTON

DRAWING

Floor Plan Overview SCALE

1:250 @ A3

STATUS

Planning

DRAWING No. 859/00/003 REVISION

01

| RC                    | OOF OF BACK BUILDING |                                    | <br>ADJACENT PREMISES |                                                                                                                                                                                                                                                                                                                                                                                                                                                                                                                                                                        |
|-----------------------|----------------------|------------------------------------|-----------------------|------------------------------------------------------------------------------------------------------------------------------------------------------------------------------------------------------------------------------------------------------------------------------------------------------------------------------------------------------------------------------------------------------------------------------------------------------------------------------------------------------------------------------------------------------------------------|
|                       | ACT OF BACK BUILDING | ROOF OF<br>CONNECTING<br>STAIRCASE |                       |                                                                                                                                                                                                                                                                                                                                                                                                                                                                                                                                                                        |
| ROOF OF MAIN BUILDING |                      | ROOF OF PLANT ROOM                 | ROOF OF MAIN BUILDING | 01 06.09.13 Initial issue COMMENT IS/CK  REV DATE COMMENT IS/CK  NOTES  Do not scale from this drawing. All dimensions to be confirmed on site. Architect to be informed of any discrepancies before any action is taken. This drawing is copyright © Manalo & White Ltd.  WARNALO  &WHITE  ARCHITECTS  UNIT 301, METROPOLITAN WHARF BUILDING, 70 WAPPING WALL, LONDON E1W 3SS T 02072654945 E mail@manaloandwhite.co.uk  PROJECT  THE WESLEY HOTEL, EUSTON  DRAWING  Existing Roof Plan Extract  SCALE  1:50 @ A3  STATUS  Planning  DRAWING No. REVISION  859/00/009 |