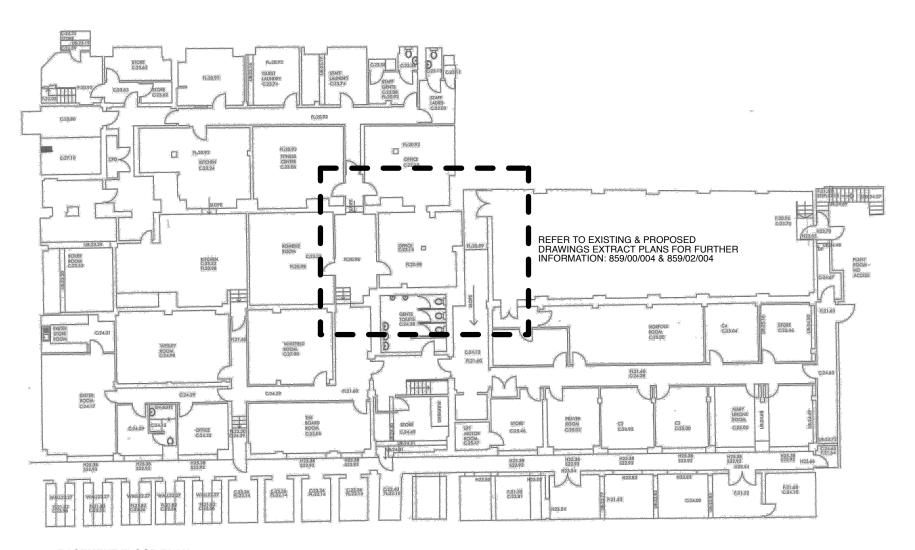

## **BASEMENT FLOOR PLAN 1:250**

**GROUND FLOOR PLAN 1:250** 

EUSTON STREET

01 06.09.13 REV DATE Initial issue COMMENT

NOTES
Do not scale from this drawing. All dimensions to be confirmed on site. Architect to be informed of any discrepancies before any action is taken. This drawing is copyright © Manalo & White Ltd.

## **MANALO**

UNIT 301, METROPOLITAN WHARF BUILDING, 70 WAPPING WALL, LONDON E1W 3SS T 02072654945 E mail@manaloandwhite.co.uk

PROJECT

THE WESLEY HOTEL, EUSTON

DRAWING

Floor Plan Overview SCALE

1:250 @ A3

STATUS

Planning

DRAWING No. 859/00/003 REVISION

01

| RC                    | OOF OF BACK BUILDING |                                    | <br>ADJACENT PREMISES |                                                                                                                                                                                                                                                                                                                                                                                                                                                                                                                                                                        |
|-----------------------|----------------------|------------------------------------|-----------------------|------------------------------------------------------------------------------------------------------------------------------------------------------------------------------------------------------------------------------------------------------------------------------------------------------------------------------------------------------------------------------------------------------------------------------------------------------------------------------------------------------------------------------------------------------------------------|
|                       | ACT OF BACK BUILDING | ROOF OF<br>CONNECTING<br>STAIRCASE |                       |                                                                                                                                                                                                                                                                                                                                                                                                                                                                                                                                                                        |
| ROOF OF MAIN BUILDING |                      | ROOF OF PLANT ROOM                 | ROOF OF MAIN BUILDING | 01 06.09.13 Initial issue COMMENT IS/CK  REV DATE COMMENT IS/CK  NOTES  Do not scale from this drawing. All dimensions to be confirmed on site. Architect to be informed of any discrepancies before any action is taken. This drawing is copyright © Manalo & White Ltd.  WARNALO  &WHITE  ARCHITECTS  UNIT 301, METROPOLITAN WHARF BUILDING, 70 WAPPING WALL, LONDON E1W 3SS T 02072654945 E mail@manaloandwhite.co.uk  PROJECT  THE WESLEY HOTEL, EUSTON  DRAWING  Existing Roof Plan Extract  SCALE  1:50 @ A3  STATUS  Planning  DRAWING No. REVISION  859/00/009 |