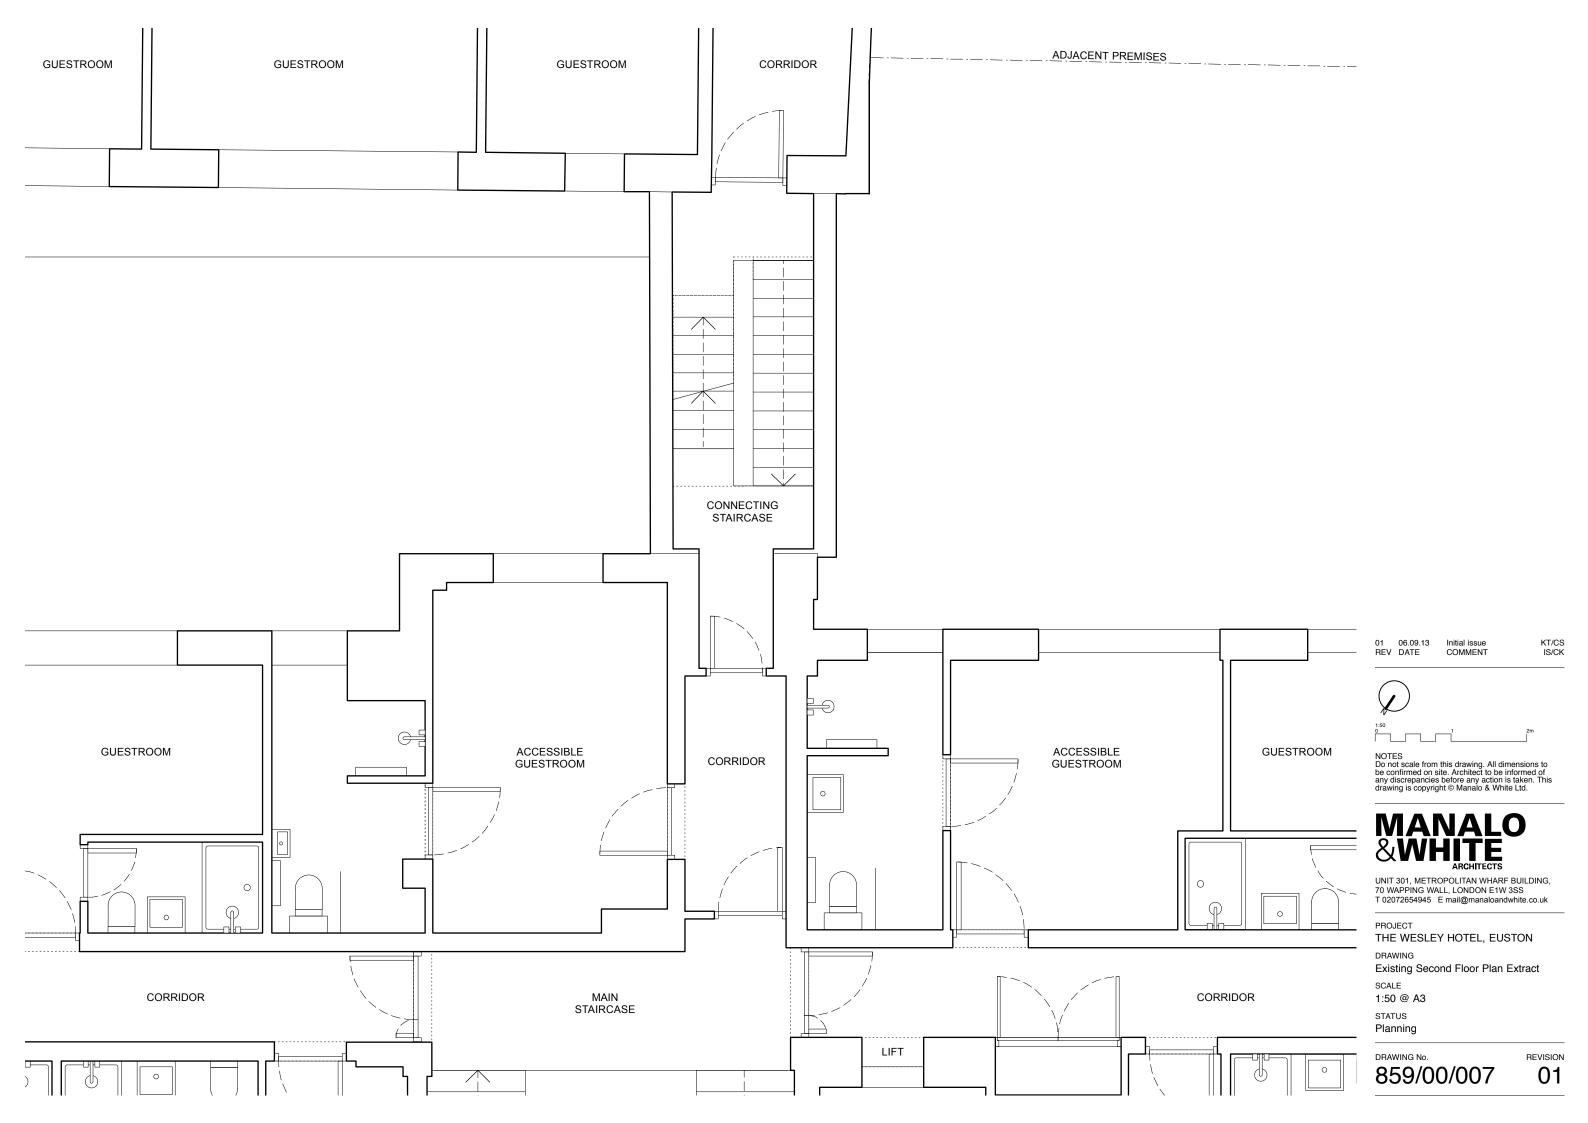

## **BASEMENT FLOOR PLAN 1:250**

**GROUND FLOOR PLAN 1:250** 

EUSTON STREET

01 06.09.13 REV DATE Initial issue COMMENT

NOTES
Do not scale from this drawing. All dimensions to be confirmed on site. Architect to be informed of any discrepancies before any action is taken. This drawing is copyright © Manalo & White Ltd.

## **MANALO**

UNIT 301, METROPOLITAN WHARF BUILDING, 70 WAPPING WALL, LONDON E1W 3SS T 02072654945 E mail@manaloandwhite.co.uk

PROJECT

THE WESLEY HOTEL, EUSTON

DRAWING

Floor Plan Overview SCALE

1:250 @ A3

STATUS

Planning

DRAWING No. 859/00/003 REVISION

01

| RC                    | OOF OF BACK BUILDING |                                    | <br>ADJACENT PREMISES |                                                                                                                                                                                                                                                                                                                                                                                                                                                                                                                                                                        |
|-----------------------|----------------------|------------------------------------|-----------------------|------------------------------------------------------------------------------------------------------------------------------------------------------------------------------------------------------------------------------------------------------------------------------------------------------------------------------------------------------------------------------------------------------------------------------------------------------------------------------------------------------------------------------------------------------------------------|
|                       | ACT OF BACK BUILDING | ROOF OF<br>CONNECTING<br>STAIRCASE |                       |                                                                                                                                                                                                                                                                                                                                                                                                                                                                                                                                                                        |
| ROOF OF MAIN BUILDING |                      | ROOF OF PLANT ROOM                 | ROOF OF MAIN BUILDING | 01 06.09.13 Initial issue COMMENT IS/CK  REV DATE COMMENT IS/CK  NOTES  Do not scale from this drawing. All dimensions to be confirmed on site. Architect to be informed of any discrepancies before any action is taken. This drawing is copyright © Manalo & White Ltd.  WARNALO  &WHITE  ARCHITECTS  UNIT 301, METROPOLITAN WHARF BUILDING, 70 WAPPING WALL, LONDON E1W 3SS T 02072654945 E mail@manaloandwhite.co.uk  PROJECT  THE WESLEY HOTEL, EUSTON  DRAWING  Existing Roof Plan Extract  SCALE  1:50 @ A3  STATUS  Planning  DRAWING No. REVISION  859/00/009 |