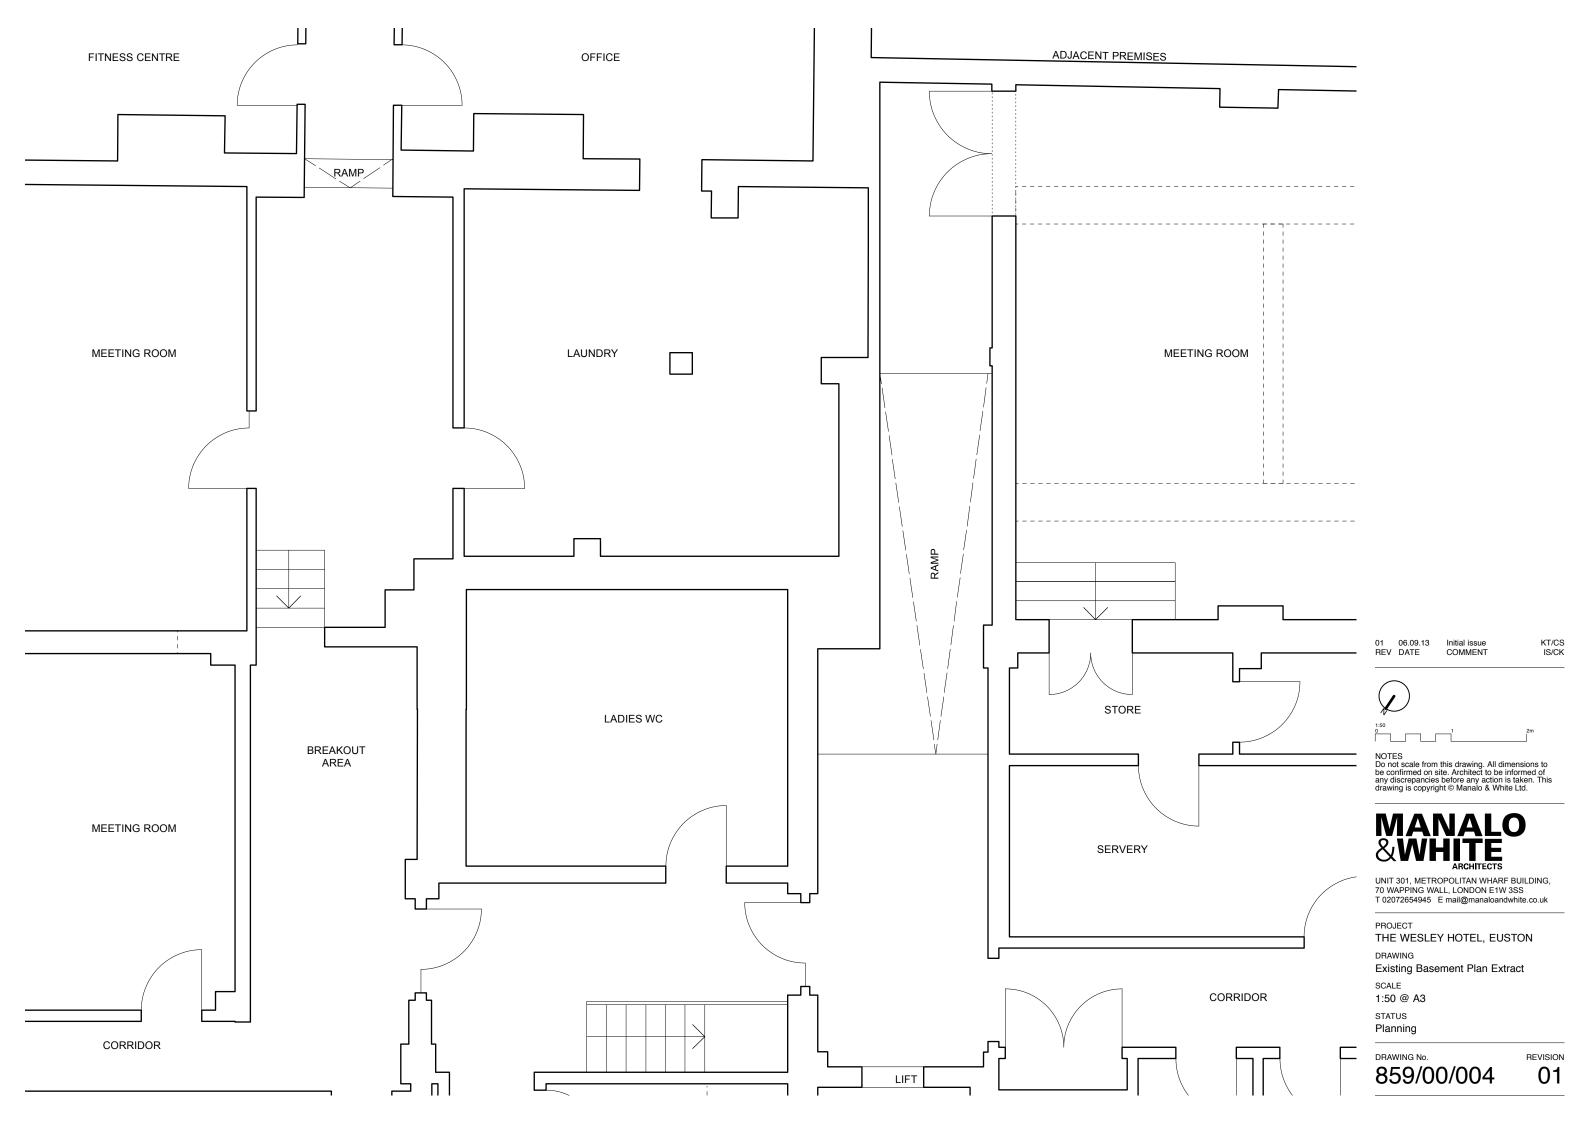

## **BASEMENT FLOOR PLAN 1:250**

**GROUND FLOOR PLAN 1:250** 

EUSTON STREET

01 06.09.13 REV DATE Initial issue COMMENT

NOTES
Do not scale from this drawing. All dimensions to be confirmed on site. Architect to be informed of any discrepancies before any action is taken. This drawing is copyright © Manalo & White Ltd.

## **MANALO**

UNIT 301, METROPOLITAN WHARF BUILDING, 70 WAPPING WALL, LONDON E1W 3SS T 02072654945 E mail@manaloandwhite.co.uk

PROJECT

THE WESLEY HOTEL, EUSTON

DRAWING

Floor Plan Overview SCALE

1:250 @ A3

STATUS

Planning

DRAWING No. 859/00/003 REVISION

01

| RC                    | OOF OF BACK BUILDING |                                    | <br>ADJACENT PREMISES |                                                                                                                                                                                                                                                                                                                                                                                                                                                                                                                                                                        |
|-----------------------|----------------------|------------------------------------|-----------------------|------------------------------------------------------------------------------------------------------------------------------------------------------------------------------------------------------------------------------------------------------------------------------------------------------------------------------------------------------------------------------------------------------------------------------------------------------------------------------------------------------------------------------------------------------------------------|
|                       | ACT OF BACK BUILDING | ROOF OF<br>CONNECTING<br>STAIRCASE |                       |                                                                                                                                                                                                                                                                                                                                                                                                                                                                                                                                                                        |
| ROOF OF MAIN BUILDING |                      | ROOF OF PLANT ROOM                 | ROOF OF MAIN BUILDING | 01 06.09.13 Initial issue COMMENT IS/CK  REV DATE COMMENT IS/CK  NOTES  Do not scale from this drawing. All dimensions to be confirmed on site. Architect to be informed of any discrepancies before any action is taken. This drawing is copyright © Manalo & White Ltd.  WARNALO  &WHITE  ARCHITECTS  UNIT 301, METROPOLITAN WHARF BUILDING, 70 WAPPING WALL, LONDON E1W 3SS T 02072654945 E mail@manaloandwhite.co.uk  PROJECT  THE WESLEY HOTEL, EUSTON  DRAWING  Existing Roof Plan Extract  SCALE  1:50 @ A3  STATUS  Planning  DRAWING No. REVISION  859/00/009 |