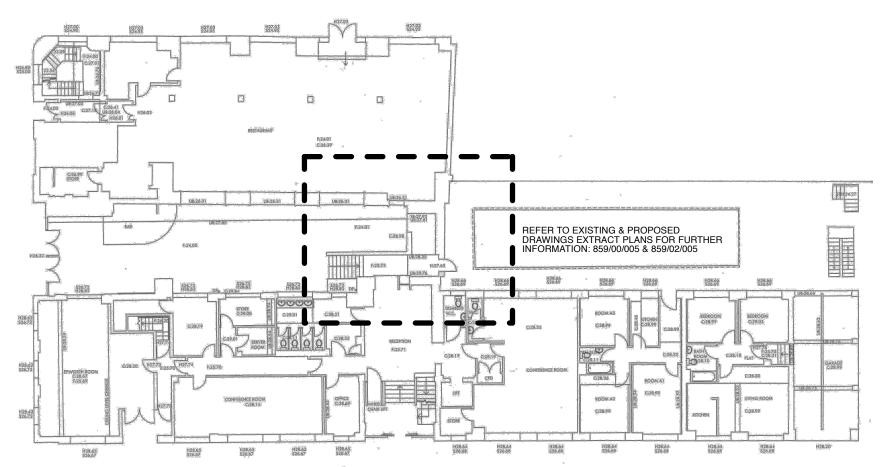

## **BASEMENT FLOOR PLAN 1:250**

**GROUND FLOOR PLAN 1:250** 

EUSTON STREET

01 06.09.13 REV DATE Initial issue COMMENT

NOTES
Do not scale from this drawing. All dimensions to be confirmed on site. Architect to be informed of any discrepancies before any action is taken. This drawing is copyright © Manalo & White Ltd.

## **MANALO**

UNIT 301, METROPOLITAN WHARF BUILDING, 70 WAPPING WALL, LONDON E1W 3SS T 02072654945 E mail@manaloandwhite.co.uk

PROJECT

THE WESLEY HOTEL, EUSTON

DRAWING

Floor Plan Overview SCALE

1:250 @ A3

STATUS

Planning

DRAWING No. 859/00/003 REVISION

01

| RC                    | OOF OF BACK BUILDING |                                    | <br>ADJACENT PREMISES |                                                                                                                                                                                                                                                                                                                                                                                                                                                                                                                                                                        |
|-----------------------|----------------------|------------------------------------|-----------------------|------------------------------------------------------------------------------------------------------------------------------------------------------------------------------------------------------------------------------------------------------------------------------------------------------------------------------------------------------------------------------------------------------------------------------------------------------------------------------------------------------------------------------------------------------------------------|
|                       | ACT OF BACK BUILDING | ROOF OF<br>CONNECTING<br>STAIRCASE |                       |                                                                                                                                                                                                                                                                                                                                                                                                                                                                                                                                                                        |
| ROOF OF MAIN BUILDING |                      | ROOF OF PLANT ROOM                 | ROOF OF MAIN BUILDING | 01 06.09.13 Initial issue COMMENT IS/CK  REV DATE COMMENT IS/CK  NOTES  Do not scale from this drawing. All dimensions to be confirmed on site. Architect to be informed of any discrepancies before any action is taken. This drawing is copyright © Manalo & White Ltd.  WARNALO  &WHITE  ARCHITECTS  UNIT 301, METROPOLITAN WHARF BUILDING, 70 WAPPING WALL, LONDON E1W 3SS T 02072654945 E mail@manaloandwhite.co.uk  PROJECT  THE WESLEY HOTEL, EUSTON  DRAWING  Existing Roof Plan Extract  SCALE  1:50 @ A3  STATUS  Planning  DRAWING No. REVISION  859/00/009 |