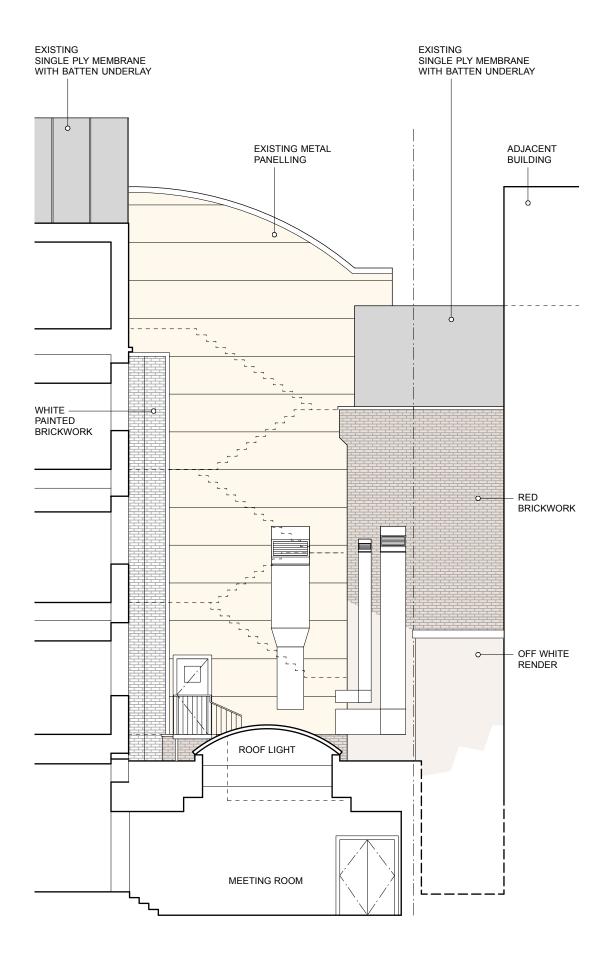

**EXISTING SOUTH WEST ELEVATION** 

**EXISTING NORTH EAST ELEVATION** 

01 06.09.13 Initial issue REV DATE COMMENT

KT/CS IS/CK

NOTES
Do not scale from this drawing. All dimensions to be confirmed on site. Architect to be informed of any discrepancies before any action is taken. This drawing is copyright © Manalo & White Ltd.

## MANALO &WHITE

UNIT 301, METROPOLITAN WHARF BUILDING, 70 WAPPING WALL, LONDON E1W 3SS T 02072654945 E mail@manaloandwhite.co.uk

PROJECT

THE WESLEY HOTEL, EUSTON

DRAWING

Existing - Elevation

SCALE

1:100 @ A3