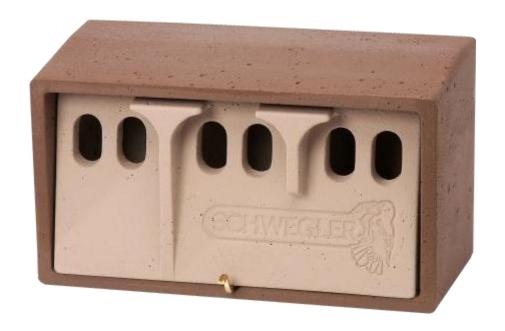

## 1SP Schwegler Sparrow Terrace

## Specifications:

Material: wood-concrete mix

Colour: brown

### **Brood chamber dimensions:**

\* Height: 16cm \* Width: 10.5cm \* Depth: 15cm

### **External dimensions:**

\* Height: 24.5cm \* Width: 43cm \* Depth: 20cm