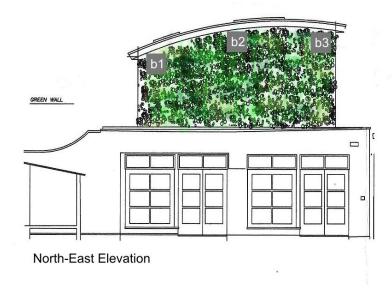

#### **B. Bird boxes**

It is proposed to install 3no. bird boxes to North East side wall of the new extension. They will be fixed above the green wall under the overhanging to protect them from the weather and direct sunlight (see diagram below).

Bird Box

Green wall

The proposed boxes will include:

B1, B2, B3