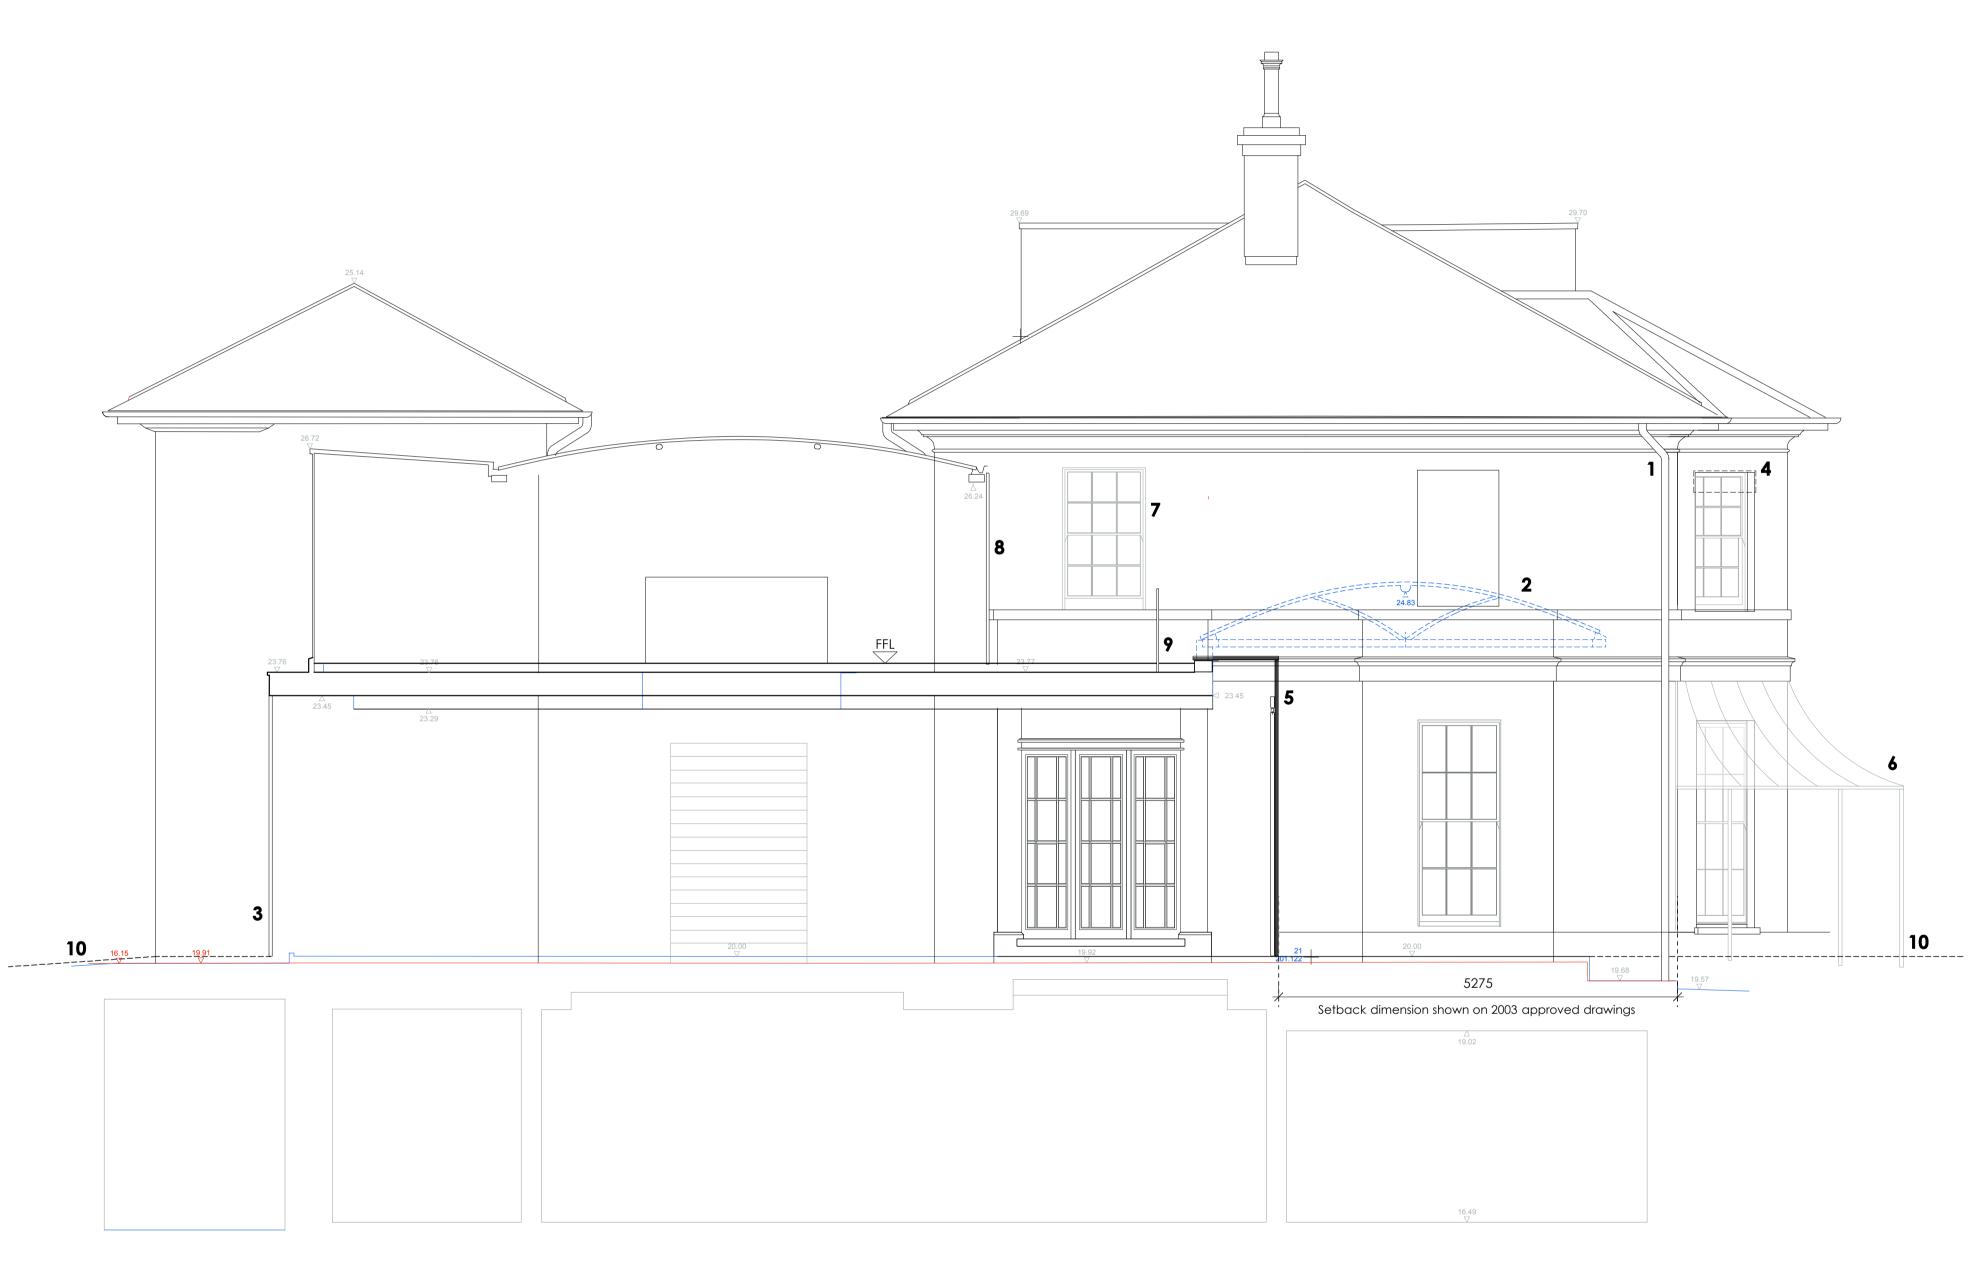

## NOTES:

- Heritage style aluminium gutters and downpipes changed for cast iron heritage style: type to be agreed with LPA
- 2 Cupola and supporting steel structure removed
- 3 New glazed entrance screen (details to be advised)
- 4 Original windows boxes restored and/or replaced to match existing. To be painted to match render (all work to the windows themselves is expressly excluded from this application)
- 5 New glazed screen and sliding doors onto the garden (details to be advised)
- 6 Metal canopy to be restored by specialist metal conservator
- 7 New HW window (single glazed) details to match existing
- 8 External glass screen at first floor onto rear terrace (details to be advised)
- 9 Structural glass balustrade at first floor to rear terrace
- 10 Re-grading of external levels (to form part of landscape design package)