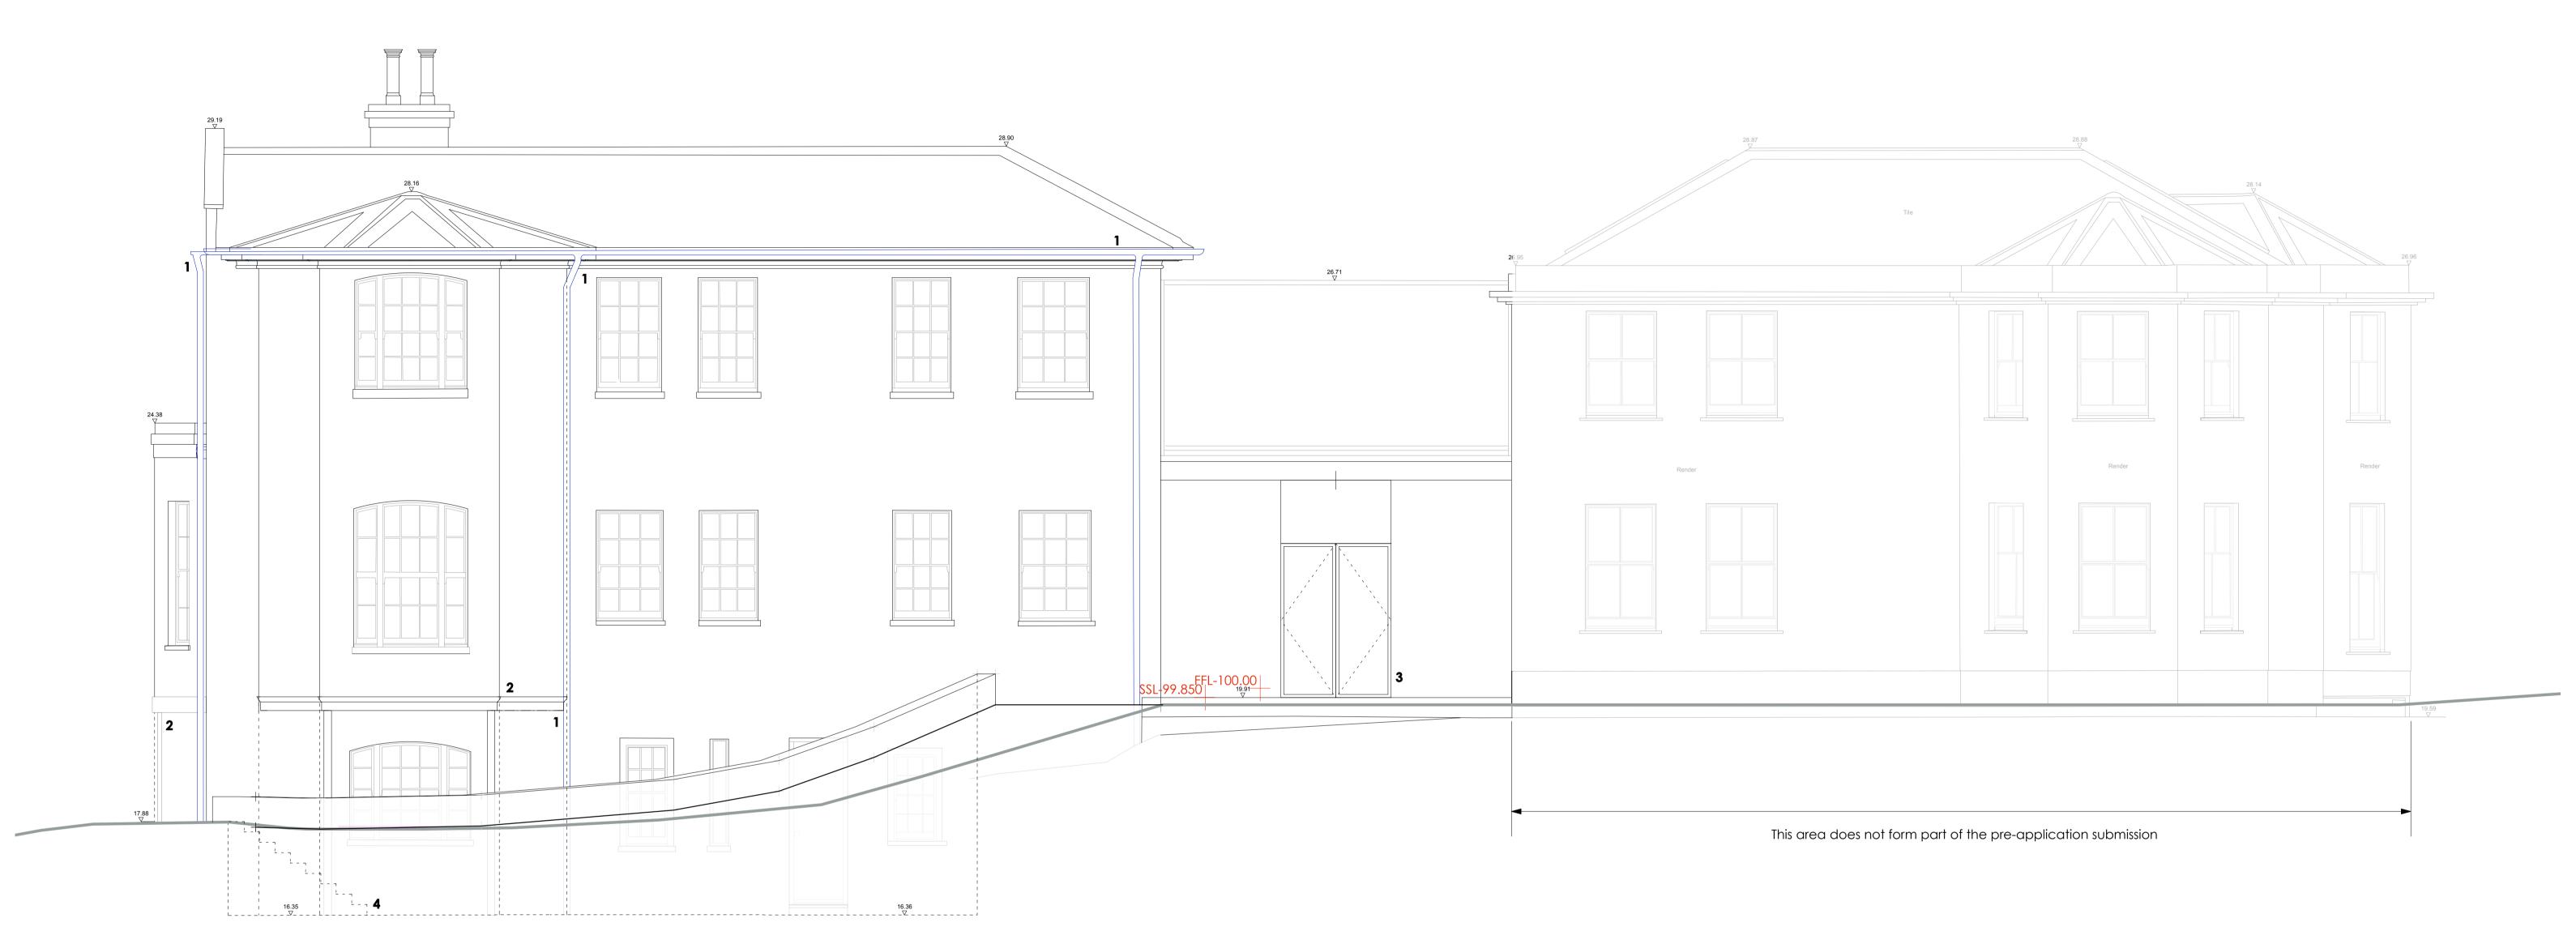

## + 10.00

**NOTES:** 

## 1 Heritage style aluminium gutters and downpipes changed for cast iron heritage style: type to be agreed with LPA

- Infill bay at basement removed: bay supported on original columns, subject to confirmation by structural engineer
- 3 New glazed entrance screen (details to be advised)
- 4 New external stairs down (to form part of landscape design package)
- 5 All work to the windows is expressly excluded from this application

## PLANNING AND LISTED BLDG CONSENT SUBMISSION

NB: Final details of all interior elements and specifications are subject to review by client's consultant historians and may be subject to subsequent design development

1:50@ A1 1:100 @ A3

Rev A: August 2013 - Planning and Listed Bidlg Consent Submission

| AP (a.)                                                                                                      | DRAWING PROPOSED EAST ELEVATION 2013   | <b>drwg. nº.</b><br>492/210 |
|--------------------------------------------------------------------------------------------------------------|----------------------------------------|-----------------------------|
| alan power (ARCHITECTS.)                                                                                     | TROTOSED EAST ELEVATION 2013           | 472/210                     |
|                                                                                                              | PROJECT THE ELMS, FITZROY PARK, N6 6HS | Rev. A                      |
|                                                                                                              |                                        | <b>Scale</b> 1:50@ A1       |
|                                                                                                              | CLIENT                                 | Date March 2013             |
| 13, Needham Road, London, W11 2RP<br>Tel. 020 7229 9375 Fax. 020 7221 4172                                   | ELM INTERNATIONAL LTD                  | Drawn                       |
| DO NOT SCALE FROM THIS DRAWING. ALL DIMENSIONS TO BE CHECKED ON SITE AND DISCREPANCIES REPORTED TO ARCHITECT |                                        |                             |