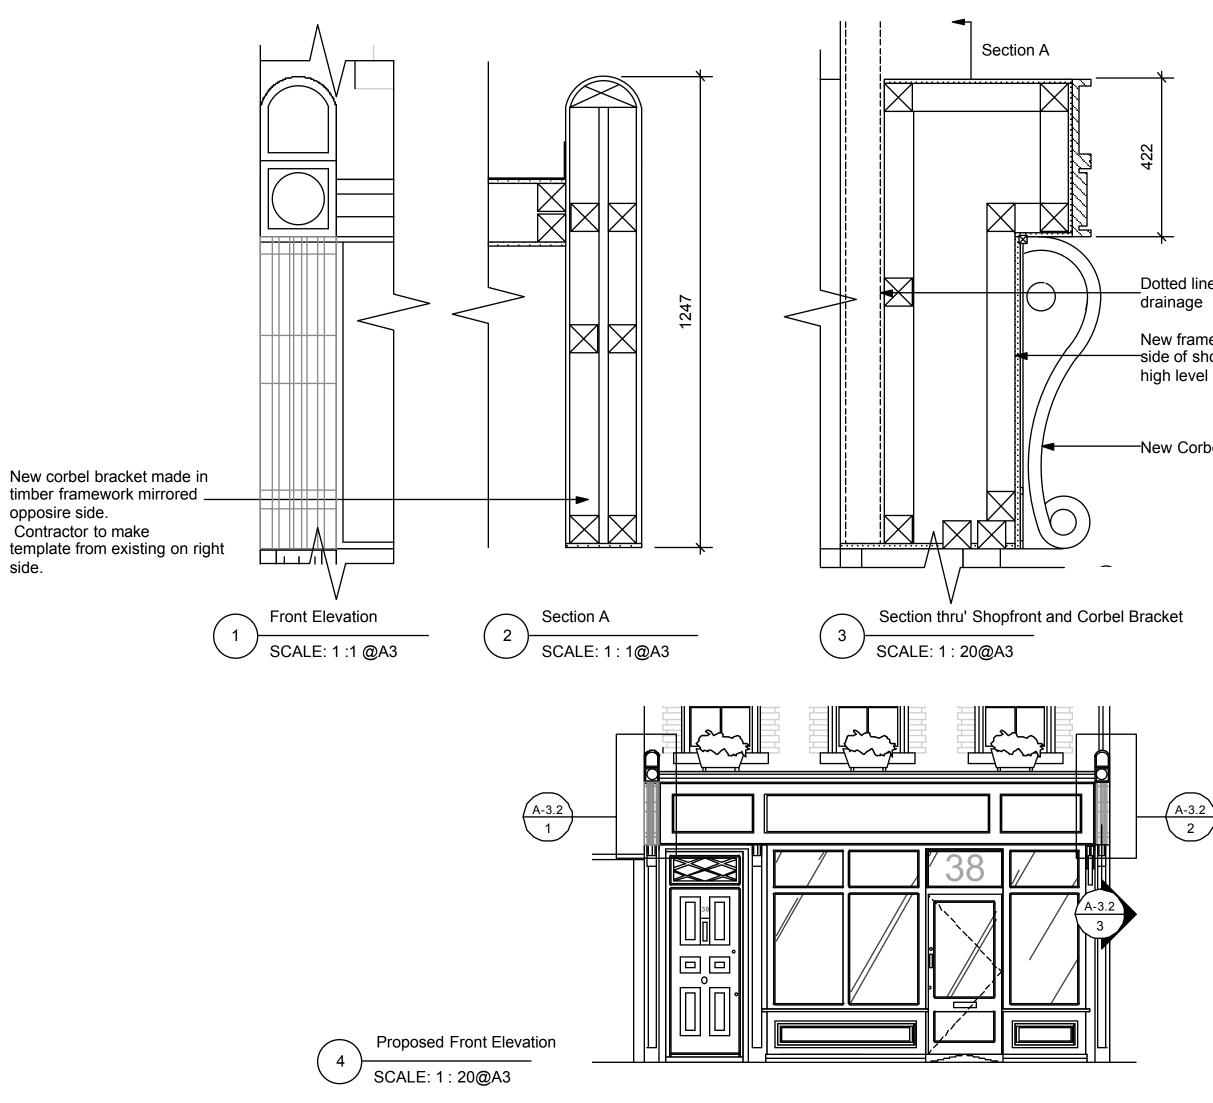

NOTE: ALL DIMENSIONS TO BE CHECKED ON SITE PRIOR TO ANY WORK COMMENCING DRAWINGS TO BE READ IN CONJUNCTION WITH ALL REFERENCED DRAWINGS, MATERIALS AND FINISHES SCHEDULES

Dotted line is existing

New framework to left -side of shopfront

-New Corbel Bracket

| First Fl<br>63 Gee<br>Londor<br>T +44(<br>F +44(   | oor<br>Street<br>EC1V<br>0)20 70<br>0)20 70                | / 3RS<br>17 8780<br>17 8781                                                         | s Ltd                                     |                                              |  |
|----------------------------------------------------|------------------------------------------------------------|-------------------------------------------------------------------------------------|-------------------------------------------|----------------------------------------------|--|
| Revision                                           | Date                                                       | Amendment                                                                           |                                           | Bignature                                    |  |
|                                                    |                                                            |                                                                                     |                                           |                                              |  |
| Cilent:                                            |                                                            |                                                                                     |                                           |                                              |  |
| JCRE                                               | W                                                          |                                                                                     |                                           |                                              |  |
| Project:<br>38 LA<br>WC1N                          |                                                            | CONDUITS                                                                            | STREET, LON                               | ION,                                         |  |
| Drawing<br>SHOP                                    |                                                            | IT DETAILS                                                                          | -                                         |                                              |  |
| Date                                               | Scal                                                       |                                                                                     | Signature                                 |                                              |  |
| 31.08.13                                           |                                                            | @ A3                                                                                | CJ                                        |                                              |  |
| 04037                                              |                                                            |                                                                                     |                                           | Drawing Number<br>A-32                       |  |
| N o part o<br>permissio<br>All dimer<br>site and s | f this de<br>on of the<br>sions ar<br>iny disc<br>coment o | sign work may<br>copyright own<br>nd site levels o<br>repancies repo<br>f the work. | n this drawing to b<br>rted to the design | ithout prior<br>be checked on<br>er prior to |  |