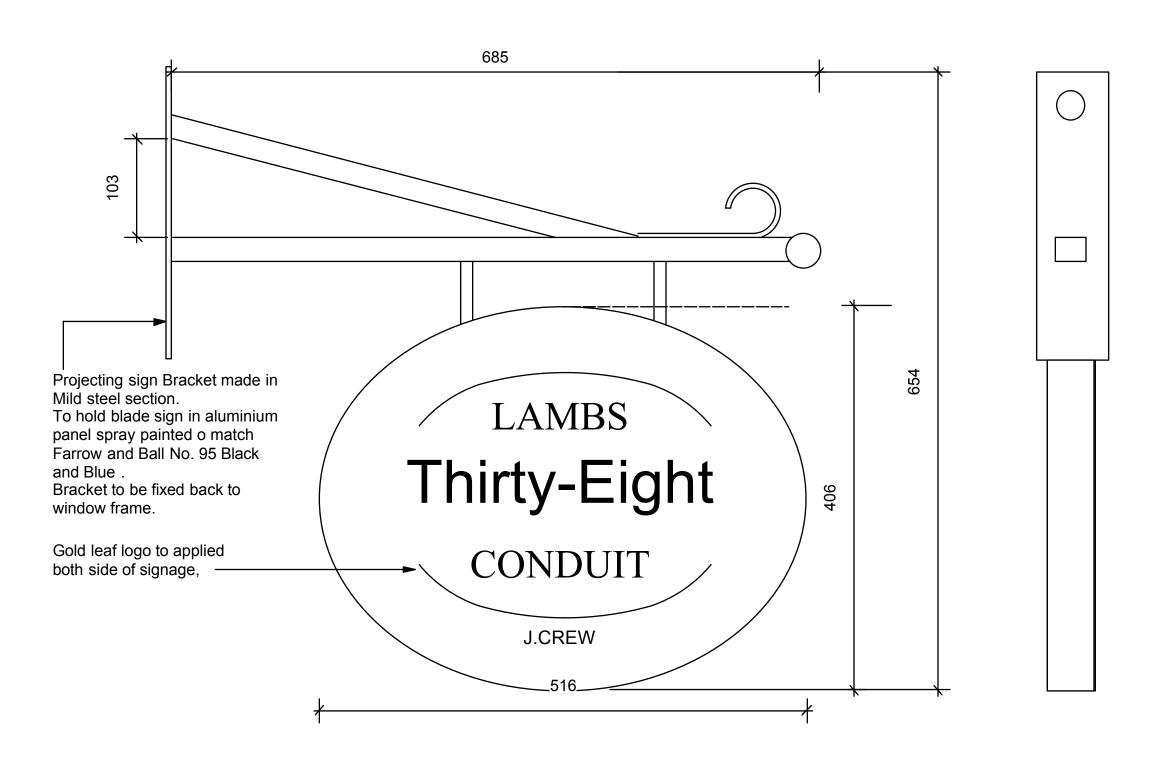

Please read with drawing A-3.1 Shopfront Section

## A-3.7

NOTE: ALL DIMENSIONS TO BE CHECKED ON SITE PRIOR TO ANY WORK COMMENCING DRAWINGS TO BE READ IN CONJUNCTION WITH ALL REFERENCED DRAWINGS, MATERIALS AND FINISHES SCHEDULES

## **DRAWING ISSUE**

| First Flo<br>63 Gee<br>London<br>T +44(0 | Street<br>EC1\<br>1)20 70 |            | Ltd             |         |
|------------------------------------------|---------------------------|------------|-----------------|---------|
| Revision                                 | Date                      | Amendment  |                 | Bignatu |
| Client:<br>JCRE                          | w                         | 1          |                 |         |
|                                          |                           | CONDUIT S  | TREET, LOI      | NON,    |
| WC1N                                     |                           |            |                 |         |
| WC1N<br>Drawing<br>Project               |                           | ign        |                 |         |
| Drawing '                                |                           | •          | Signature       |         |
| Drawing Project                          | sca<br>1:4                | •          | CJ              |         |
| Drawing Project  Date 31.08.13           | sca<br>1:4                | 10         | CJ<br>Drawing N | umber   |
| Project  Date 31.08.13  JOB Numb  04037  | Scal<br>1:4               | Ie<br>@ A3 | CJ              |         |