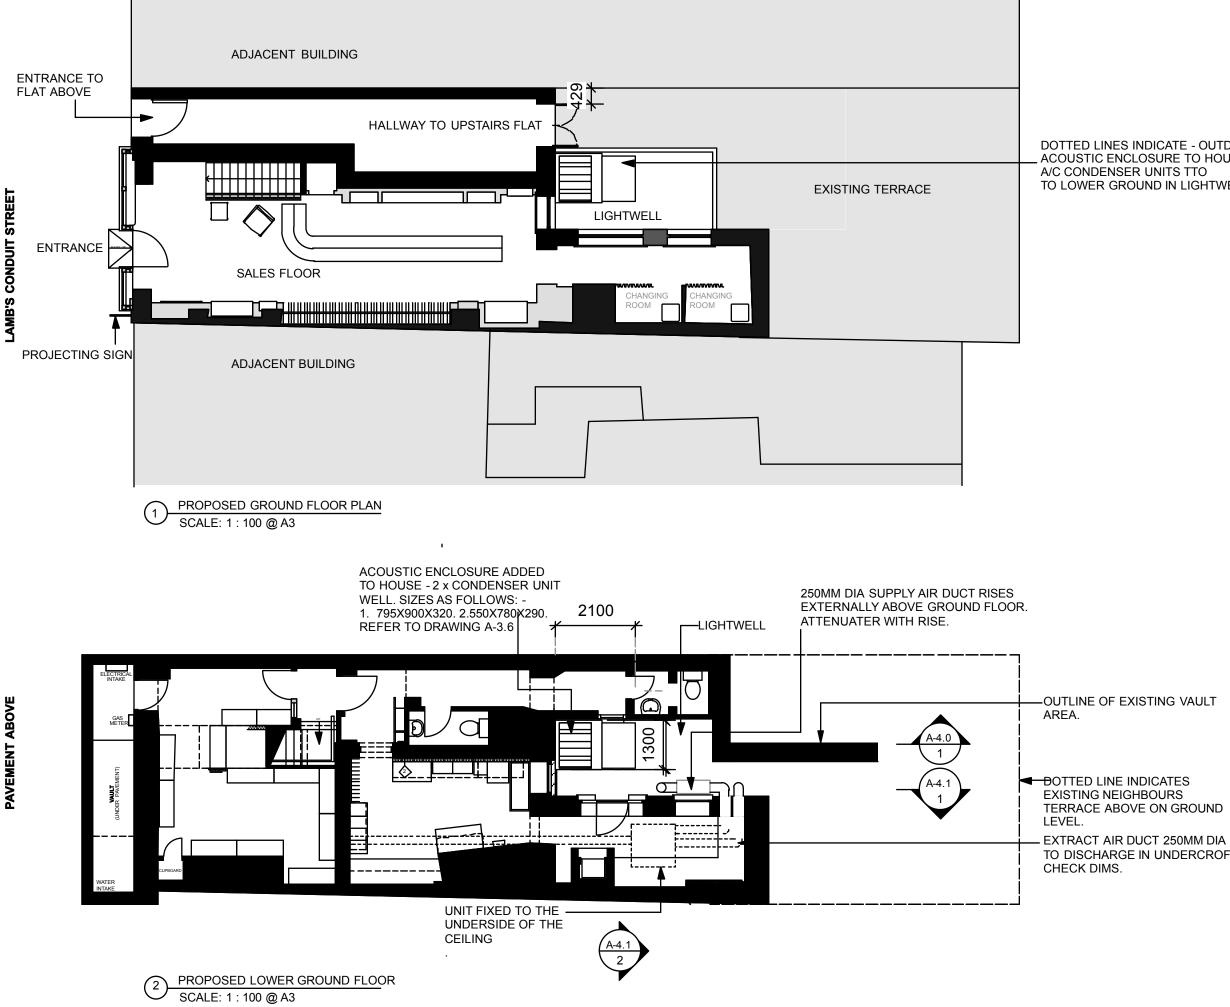

## DOTTED LINES INDICATE - OUTDOOR ACOUSTIC ENCLOSURE TO HOUSE TO LOWER GROUND IN LIGHTWELL

TO DISCHARGE IN UNDERCROFT.