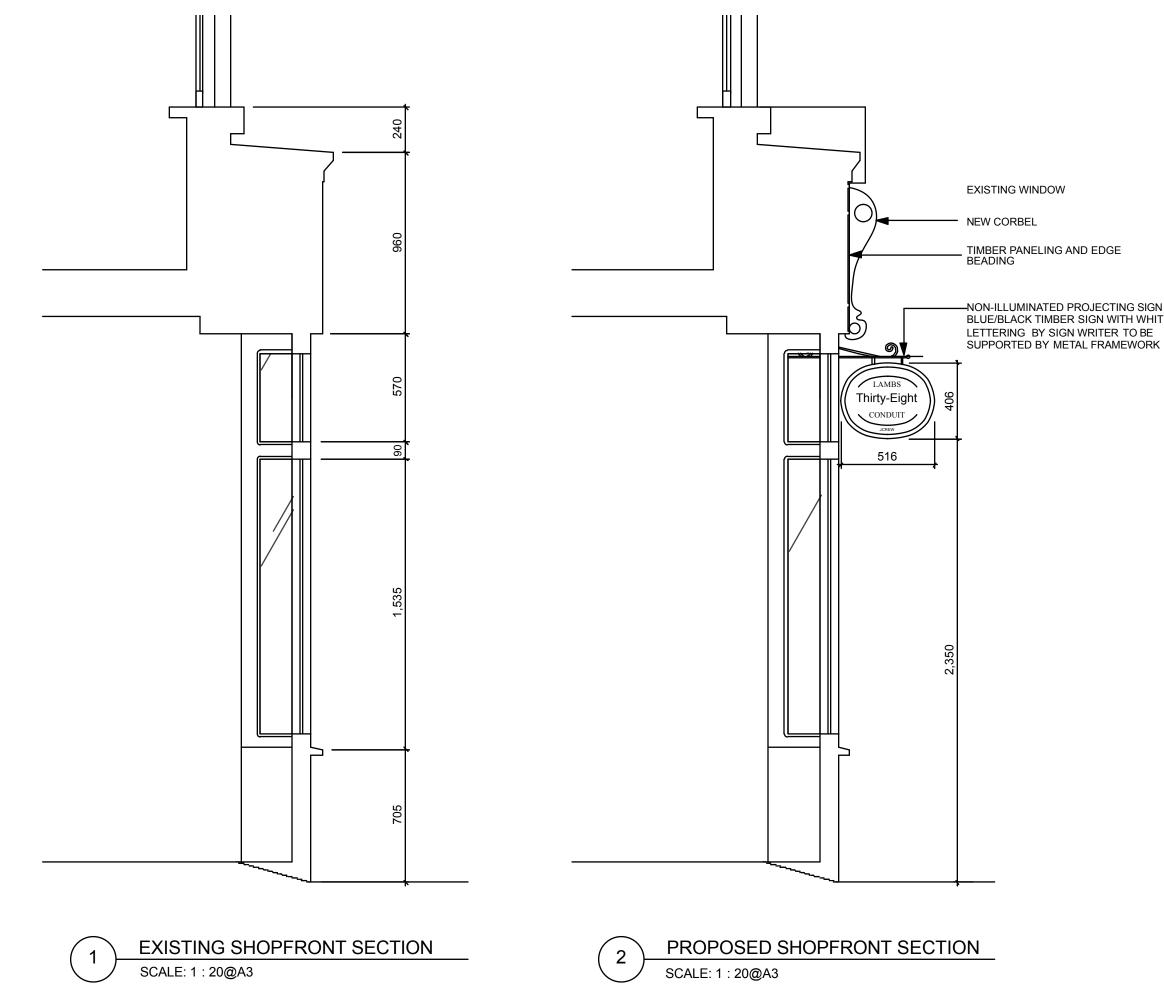

NOTE: ALL DIMENSIONS TO BE CHECKED ON SITE PRIOR TO ANY WORK COMMENCING DRAWINGS TO BE READ IN CONJUNCTION WITH ALL REFERENCED DRAWINGS, MATERIALS AND FINISHES SCHEDULES

-NON-ILLUMINATED PROJECTING SIGN PAINTED BLUE/BLACK TIMBER SIGN WITH WHITE