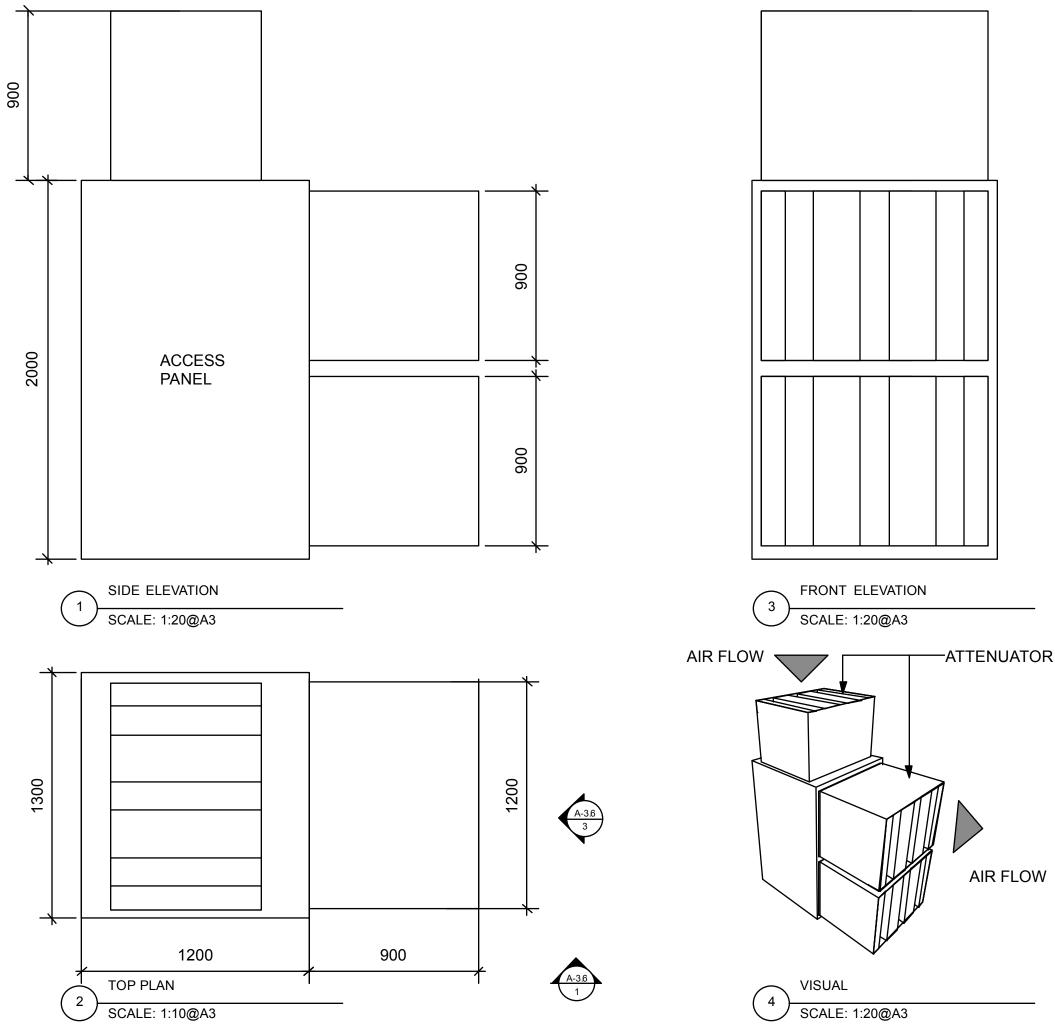

## ACOUSTIC ENCLOSURE SPECIFICATION. FORMED OF AND ALUMINIUM FRAMEWORK WITH 45MM THICK PANELS WITH QUICK RELEASE HATCHES FOR ACCESS PANEL AND 45MM THICK PANELS WITH TEK SCREWS QUICK WHERE NO ACCESS IS REQUIRED.

**ATTENUATORS** CASED ATTENUATOR MANUFACTURED FROM PRE GALVANISED STEEL SHEET.